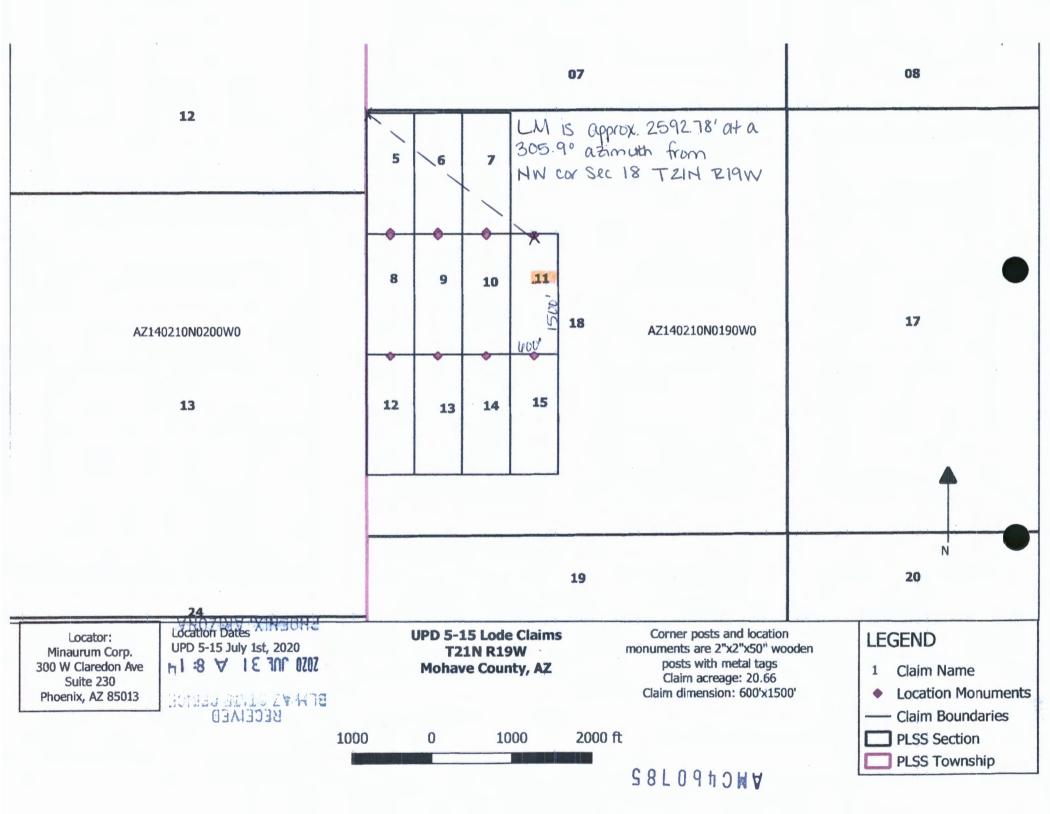

OFFICIAL RECORDS OF MOHAVE COUNTY KRISTI BLAIR, COUNTY RECORDER

07/14/2020 12:16 PM Fee: \$30.00

| LOCATION NOTICE FOR LODE MINING CLAIM                                         |                        |                  | voge.        | and a                                                                                                                                                                                                                                                                                                                                                                                                                                                                                                                                                                                                                                                                                                                                                                                                                                                                                                                                                                                                                                                                                                                                                                                                                                                                                                                                                                                                                                                                                                                                                                                                                                                                                                                                                                                                                                                                                                                                                                                                                                                                                                                          |
|-------------------------------------------------------------------------------|------------------------|------------------|--------------|--------------------------------------------------------------------------------------------------------------------------------------------------------------------------------------------------------------------------------------------------------------------------------------------------------------------------------------------------------------------------------------------------------------------------------------------------------------------------------------------------------------------------------------------------------------------------------------------------------------------------------------------------------------------------------------------------------------------------------------------------------------------------------------------------------------------------------------------------------------------------------------------------------------------------------------------------------------------------------------------------------------------------------------------------------------------------------------------------------------------------------------------------------------------------------------------------------------------------------------------------------------------------------------------------------------------------------------------------------------------------------------------------------------------------------------------------------------------------------------------------------------------------------------------------------------------------------------------------------------------------------------------------------------------------------------------------------------------------------------------------------------------------------------------------------------------------------------------------------------------------------------------------------------------------------------------------------------------------------------------------------------------------------------------------------------------------------------------------------------------------------|
| □Amendment BLM Serial #                                                       | BLM                    | F                | 2020         | <u> </u>                                                                                                                                                                                                                                                                                                                                                                                                                                                                                                                                                                                                                                                                                                                                                                                                                                                                                                                                                                                                                                                                                                                                                                                                                                                                                                                                                                                                                                                                                                                                                                                                                                                                                                                                                                                                                                                                                                                                                                                                                                                                                                                       |
| NOTICE ISHEREBY GIVEN that the                                                | Date                   |                  |              | 72                                                                                                                                                                                                                                                                                                                                                                                                                                                                                                                                                                                                                                                                                                                                                                                                                                                                                                                                                                                                                                                                                                                                                                                                                                                                                                                                                                                                                                                                                                                                                                                                                                                                                                                                                                                                                                                                                                                                                                                                                                                                                                                             |
| UPD 1 lode mining claim has been located                                      | Stamp                  | PHOENIX, ARIZON/ | 3            | 25 <b>(1)</b>                                                                                                                                                                                                                                                                                                                                                                                                                                                                                                                                                                                                                                                                                                                                                                                                                                                                                                                                                                                                                                                                                                                                                                                                                                                                                                                                                                                                                                                                                                                                                                                                                                                                                                                                                                                                                                                                                                                                                                                                                                                                                                                  |
| by MINAURUM CORP. whose current mailing                                       |                        |                  | D            | TVCD                                                                                                                                                                                                                                                                                                                                                                                                                                                                                                                                                                                                                                                                                                                                                                                                                                                                                                                                                                                                                                                                                                                                                                                                                                                                                                                                                                                                                                                                                                                                                                                                                                                                                                                                                                                                                                                                                                                                                                                                                                                                                                                           |
| address is 300 W. CLAREDON AVE. SUITE 230                                     |                        | 3                | Ċ            |                                                                                                                                                                                                                                                                                                                                                                                                                                                                                                                                                                                                                                                                                                                                                                                                                                                                                                                                                                                                                                                                                                                                                                                                                                                                                                                                                                                                                                                                                                                                                                                                                                                                                                                                                                                                                                                                                                                                                                                                                                                                                                                                |
| PHOENIX, AZ 85013                                                             |                        |                  | N            | A STATE OF THE STA |
| The general course of this claim is WESTERLY-EASTERLY                         | _and it is situated in | MOHA             | VE           | -                                                                                                                                                                                                                                                                                                                                                                                                                                                                                                                                                                                                                                                                                                                                                                                                                                                                                                                                                                                                                                                                                                                                                                                                                                                                                                                                                                                                                                                                                                                                                                                                                                                                                                                                                                                                                                                                                                                                                                                                                                                                                                                              |
| County, Arizona. This claim is 1500 feet in length and                        | 600 feet in            | width.           |              |                                                                                                                                                                                                                                                                                                                                                                                                                                                                                                                                                                                                                                                                                                                                                                                                                                                                                                                                                                                                                                                                                                                                                                                                                                                                                                                                                                                                                                                                                                                                                                                                                                                                                                                                                                                                                                                                                                                                                                                                                                                                                                                                |
| 20.66 Total Claim Acreage. This claim runs from the location mo               | nument on which th     | is location      | on noti      | ice                                                                                                                                                                                                                                                                                                                                                                                                                                                                                                                                                                                                                                                                                                                                                                                                                                                                                                                                                                                                                                                                                                                                                                                                                                                                                                                                                                                                                                                                                                                                                                                                                                                                                                                                                                                                                                                                                                                                                                                                                                                                                                                            |
| is posted on the centerline of the claim approximately 20 feet                | in a EAST dire         | ction to t       | he <u>EA</u> | ST                                                                                                                                                                                                                                                                                                                                                                                                                                                                                                                                                                                                                                                                                                                                                                                                                                                                                                                                                                                                                                                                                                                                                                                                                                                                                                                                                                                                                                                                                                                                                                                                                                                                                                                                                                                                                                                                                                                                                                                                                                                                                                                             |
| end line and 1480 feet in a WEST direction to the WEST                        | end line. Th           | is claim i       | is mari      | ked by six                                                                                                                                                                                                                                                                                                                                                                                                                                                                                                                                                                                                                                                                                                                                                                                                                                                                                                                                                                                                                                                                                                                                                                                                                                                                                                                                                                                                                                                                                                                                                                                                                                                                                                                                                                                                                                                                                                                                                                                                                                                                                                                     |
| monuments, one at each corner and one at the center of each end lin           | e of the claim.        |                  |              |                                                                                                                                                                                                                                                                                                                                                                                                                                                                                                                                                                                                                                                                                                                                                                                                                                                                                                                                                                                                                                                                                                                                                                                                                                                                                                                                                                                                                                                                                                                                                                                                                                                                                                                                                                                                                                                                                                                                                                                                                                                                                                                                |
| The location monument on which this notice is posted is situated within       | Section 01             | _,Towns          | hip 2        | 1N                                                                                                                                                                                                                                                                                                                                                                                                                                                                                                                                                                                                                                                                                                                                                                                                                                                                                                                                                                                                                                                                                                                                                                                                                                                                                                                                                                                                                                                                                                                                                                                                                                                                                                                                                                                                                                                                                                                                                                                                                                                                                                                             |
| , Range 20W , Gila Salt River Base and Meridian, Ar                           | izona and this claim   | encomp           | asses        | portions                                                                                                                                                                                                                                                                                                                                                                                                                                                                                                                                                                                                                                                                                                                                                                                                                                                                                                                                                                                                                                                                                                                                                                                                                                                                                                                                                                                                                                                                                                                                                                                                                                                                                                                                                                                                                                                                                                                                                                                                                                                                                                                       |
| of the following quarter section(s), section(s), Township(s) and Range        | (s)                    |                  |              |                                                                                                                                                                                                                                                                                                                                                                                                                                                                                                                                                                                                                                                                                                                                                                                                                                                                                                                                                                                                                                                                                                                                                                                                                                                                                                                                                                                                                                                                                                                                                                                                                                                                                                                                                                                                                                                                                                                                                                                                                                                                                                                                |
| SE1/4 SEC.02 and SW1/4 SEC.01 T21N R20W                                       |                        |                  |              |                                                                                                                                                                                                                                                                                                                                                                                                                                                                                                                                                                                                                                                                                                                                                                                                                                                                                                                                                                                                                                                                                                                                                                                                                                                                                                                                                                                                                                                                                                                                                                                                                                                                                                                                                                                                                                                                                                                                                                                                                                                                                                                                |
| Gila Salt River Base and Meridian, Arizona.                                   |                        |                  |              |                                                                                                                                                                                                                                                                                                                                                                                                                                                                                                                                                                                                                                                                                                                                                                                                                                                                                                                                                                                                                                                                                                                                                                                                                                                                                                                                                                                                                                                                                                                                                                                                                                                                                                                                                                                                                                                                                                                                                                                                                                                                                                                                |
| The locality of this claim with reference to some natural object or permanent | anent monument ar      | nd additi        | onal ir      | nformation                                                                                                                                                                                                                                                                                                                                                                                                                                                                                                                                                                                                                                                                                                                                                                                                                                                                                                                                                                                                                                                                                                                                                                                                                                                                                                                                                                                                                                                                                                                                                                                                                                                                                                                                                                                                                                                                                                                                                                                                                                                                                                                     |
| (if any) concerning its locality are as follows: the location monument        | is: 1815.85 feet at a  | 188.83           | ° azim       | uth (true                                                                                                                                                                                                                                                                                                                                                                                                                                                                                                                                                                                                                                                                                                                                                                                                                                                                                                                                                                                                                                                                                                                                                                                                                                                                                                                                                                                                                                                                                                                                                                                                                                                                                                                                                                                                                                                                                                                                                                                                                                                                                                                      |
| North) from the SW cor. Of SEC.1 T21N R20W GILA SALT RIVER                    | BASE and MERIDI        | AN, AR           | ZON          | Α                                                                                                                                                                                                                                                                                                                                                                                                                                                                                                                                                                                                                                                                                                                                                                                                                                                                                                                                                                                                                                                                                                                                                                                                                                                                                                                                                                                                                                                                                                                                                                                                                                                                                                                                                                                                                                                                                                                                                                                                                                                                                                                              |
| The above                                                                     | information is show    | on the           | gatta o      | ?<br>hed map.                                                                                                                                                                                                                                                                                                                                                                                                                                                                                                                                                                                                                                                                                                                                                                                                                                                                                                                                                                                                                                                                                                                                                                                                                                                                                                                                                                                                                                                                                                                                                                                                                                                                                                                                                                                                                                                                                                                                                                                                                                                                                                                  |
| DATED AND POSTED on the ground this 30th day of JUNE X AGENT                  | ,2020                  |                  |              |                                                                                                                                                                                                                                                                                                                                                                                                                                                                                                                                                                                                                                                                                                                                                                                                                                                                                                                                                                                                                                                                                                                                                                                                                                                                                                                                                                                                                                                                                                                                                                                                                                                                                                                                                                                                                                                                                                                                                                                                                                                                                                                                |
| Print Name(s) CRYSTAL BURGESS                                                 |                        | <u> </u>         | - :          |                                                                                                                                                                                                                                                                                                                                                                                                                                                                                                                                                                                                                                                                                                                                                                                                                                                                                                                                                                                                                                                                                                                                                                                                                                                                                                                                                                                                                                                                                                                                                                                                                                                                                                                                                                                                                                                                                                                                                                                                                                                                                                                                |
| Signature(s)                                                                  |                        | M.               | >            | 9                                                                                                                                                                                                                                                                                                                                                                                                                                                                                                                                                                                                                                                                                                                                                                                                                                                                                                                                                                                                                                                                                                                                                                                                                                                                                                                                                                                                                                                                                                                                                                                                                                                                                                                                                                                                                                                                                                                                                                                                                                                                                                                              |
|                                                                               |                        |                  |              | 2                                                                                                                                                                                                                                                                                                                                                                                                                                                                                                                                                                                                                                                                                                                                                                                                                                                                                                                                                                                                                                                                                                                                                                                                                                                                                                                                                                                                                                                                                                                                                                                                                                                                                                                                                                                                                                                                                                                                                                                                                                                                                                                              |