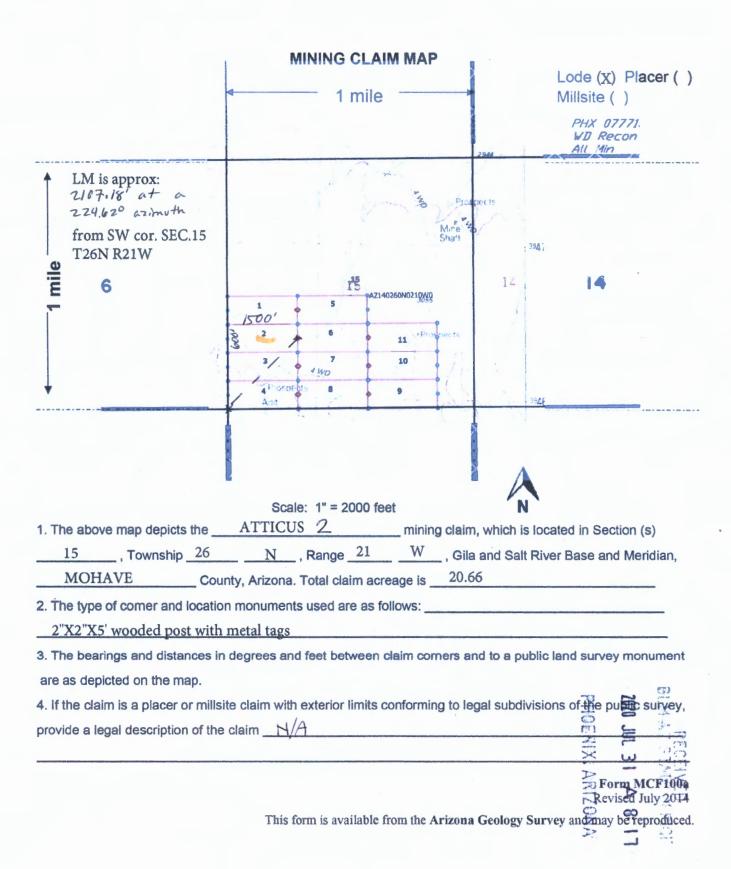

## **MISCELLANEOUS**

Burgex Inc.

1042 E. Fort Union Blvd #124 Midvale, Utah 84047 775-335-2053

July 27, 2020

BLM Arizona State Office 1 N Central Ave. #800 Phoenix, AZ 85004

Enclosed are 47 Lode Location Certificates for claims UPD 1-11, SQUANTO 1-21 and ATTICUS 1-11 Minaurum Corp. Also enclosed is a check for \$10,575.