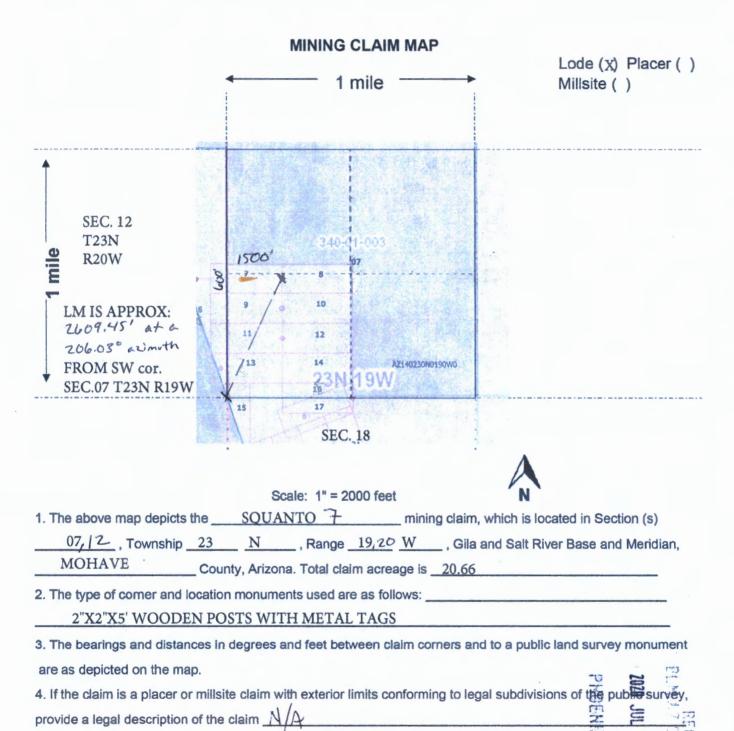

OFFICIAL RECORDS OF MOHAVE COUNTY KRISTI BLAIR, COUNTY RECORDER

07/14/2020 12:16 PM Fee: \$30.00

| LOCATION NOTICE FOR LODE MINING CLAIM                                         |                        |                  | voge.        | and a                                                                                                                                                                                                                                                                                                                                                                                                                                                                                                                                                                                                                                                                                                                                                                                                                                                                                                                                                                                                                                                                                                                                                                                                                                                                                                                                                                                                                                                                                                                                                                                                                                                                                                                                                                                                                                                                                                                                                                                                                                                                                                                          |
|-------------------------------------------------------------------------------|------------------------|------------------|--------------|--------------------------------------------------------------------------------------------------------------------------------------------------------------------------------------------------------------------------------------------------------------------------------------------------------------------------------------------------------------------------------------------------------------------------------------------------------------------------------------------------------------------------------------------------------------------------------------------------------------------------------------------------------------------------------------------------------------------------------------------------------------------------------------------------------------------------------------------------------------------------------------------------------------------------------------------------------------------------------------------------------------------------------------------------------------------------------------------------------------------------------------------------------------------------------------------------------------------------------------------------------------------------------------------------------------------------------------------------------------------------------------------------------------------------------------------------------------------------------------------------------------------------------------------------------------------------------------------------------------------------------------------------------------------------------------------------------------------------------------------------------------------------------------------------------------------------------------------------------------------------------------------------------------------------------------------------------------------------------------------------------------------------------------------------------------------------------------------------------------------------------|
| □Amendment BLM Serial #                                                       | BLM                    | F                | 2020         | <u> </u>                                                                                                                                                                                                                                                                                                                                                                                                                                                                                                                                                                                                                                                                                                                                                                                                                                                                                                                                                                                                                                                                                                                                                                                                                                                                                                                                                                                                                                                                                                                                                                                                                                                                                                                                                                                                                                                                                                                                                                                                                                                                                                                       |
| NOTICE ISHEREBY GIVEN that the                                                | Date                   |                  |              | 72                                                                                                                                                                                                                                                                                                                                                                                                                                                                                                                                                                                                                                                                                                                                                                                                                                                                                                                                                                                                                                                                                                                                                                                                                                                                                                                                                                                                                                                                                                                                                                                                                                                                                                                                                                                                                                                                                                                                                                                                                                                                                                                             |
| UPD 1 lode mining claim has been located                                      | Stamp                  | PHOENIX, ARIZON/ | 3            | 25 <b>(1)</b>                                                                                                                                                                                                                                                                                                                                                                                                                                                                                                                                                                                                                                                                                                                                                                                                                                                                                                                                                                                                                                                                                                                                                                                                                                                                                                                                                                                                                                                                                                                                                                                                                                                                                                                                                                                                                                                                                                                                                                                                                                                                                                                  |
| by MINAURUM CORP. whose current mailing                                       |                        |                  | D            | TVCD                                                                                                                                                                                                                                                                                                                                                                                                                                                                                                                                                                                                                                                                                                                                                                                                                                                                                                                                                                                                                                                                                                                                                                                                                                                                                                                                                                                                                                                                                                                                                                                                                                                                                                                                                                                                                                                                                                                                                                                                                                                                                                                           |
| address is 300 W. CLAREDON AVE. SUITE 230                                     |                        | 3                | Ċ            |                                                                                                                                                                                                                                                                                                                                                                                                                                                                                                                                                                                                                                                                                                                                                                                                                                                                                                                                                                                                                                                                                                                                                                                                                                                                                                                                                                                                                                                                                                                                                                                                                                                                                                                                                                                                                                                                                                                                                                                                                                                                                                                                |
| PHOENIX, AZ 85013                                                             |                        |                  | N            | A STATE OF THE STA |
| The general course of this claim is WESTERLY-EASTERLY                         | _and it is situated in | MOHA             | VE           | -                                                                                                                                                                                                                                                                                                                                                                                                                                                                                                                                                                                                                                                                                                                                                                                                                                                                                                                                                                                                                                                                                                                                                                                                                                                                                                                                                                                                                                                                                                                                                                                                                                                                                                                                                                                                                                                                                                                                                                                                                                                                                                                              |
| County, Arizona. This claim is 1500 feet in length and                        | 600 feet in            | width.           |              |                                                                                                                                                                                                                                                                                                                                                                                                                                                                                                                                                                                                                                                                                                                                                                                                                                                                                                                                                                                                                                                                                                                                                                                                                                                                                                                                                                                                                                                                                                                                                                                                                                                                                                                                                                                                                                                                                                                                                                                                                                                                                                                                |
| 20.66 Total Claim Acreage. This claim runs from the location mo               | nument on which th     | is location      | on noti      | ice                                                                                                                                                                                                                                                                                                                                                                                                                                                                                                                                                                                                                                                                                                                                                                                                                                                                                                                                                                                                                                                                                                                                                                                                                                                                                                                                                                                                                                                                                                                                                                                                                                                                                                                                                                                                                                                                                                                                                                                                                                                                                                                            |
| is posted on the centerline of the claim approximately 20 feet                | in a EAST dire         | ction to t       | he <u>EA</u> | ST                                                                                                                                                                                                                                                                                                                                                                                                                                                                                                                                                                                                                                                                                                                                                                                                                                                                                                                                                                                                                                                                                                                                                                                                                                                                                                                                                                                                                                                                                                                                                                                                                                                                                                                                                                                                                                                                                                                                                                                                                                                                                                                             |
| end line and 1480 feet in a WEST direction to the WEST                        | end line. Th           | is claim i       | is mari      | ked by six                                                                                                                                                                                                                                                                                                                                                                                                                                                                                                                                                                                                                                                                                                                                                                                                                                                                                                                                                                                                                                                                                                                                                                                                                                                                                                                                                                                                                                                                                                                                                                                                                                                                                                                                                                                                                                                                                                                                                                                                                                                                                                                     |
| monuments, one at each corner and one at the center of each end lin           | e of the claim.        |                  |              |                                                                                                                                                                                                                                                                                                                                                                                                                                                                                                                                                                                                                                                                                                                                                                                                                                                                                                                                                                                                                                                                                                                                                                                                                                                                                                                                                                                                                                                                                                                                                                                                                                                                                                                                                                                                                                                                                                                                                                                                                                                                                                                                |
| The location monument on which this notice is posted is situated within       | Section 01             | _,Towns          | hip 2        | 1N                                                                                                                                                                                                                                                                                                                                                                                                                                                                                                                                                                                                                                                                                                                                                                                                                                                                                                                                                                                                                                                                                                                                                                                                                                                                                                                                                                                                                                                                                                                                                                                                                                                                                                                                                                                                                                                                                                                                                                                                                                                                                                                             |
| , Range 20W , Gila Salt River Base and Meridian, Ar                           | izona and this claim   | encomp           | asses        | portions                                                                                                                                                                                                                                                                                                                                                                                                                                                                                                                                                                                                                                                                                                                                                                                                                                                                                                                                                                                                                                                                                                                                                                                                                                                                                                                                                                                                                                                                                                                                                                                                                                                                                                                                                                                                                                                                                                                                                                                                                                                                                                                       |
| of the following quarter section(s), section(s), Township(s) and Range        | (s)                    |                  |              |                                                                                                                                                                                                                                                                                                                                                                                                                                                                                                                                                                                                                                                                                                                                                                                                                                                                                                                                                                                                                                                                                                                                                                                                                                                                                                                                                                                                                                                                                                                                                                                                                                                                                                                                                                                                                                                                                                                                                                                                                                                                                                                                |
| SE1/4 SEC.02 and SW1/4 SEC.01 T21N R20W                                       |                        |                  |              |                                                                                                                                                                                                                                                                                                                                                                                                                                                                                                                                                                                                                                                                                                                                                                                                                                                                                                                                                                                                                                                                                                                                                                                                                                                                                                                                                                                                                                                                                                                                                                                                                                                                                                                                                                                                                                                                                                                                                                                                                                                                                                                                |
| Gila Salt River Base and Meridian, Arizona.                                   |                        |                  |              |                                                                                                                                                                                                                                                                                                                                                                                                                                                                                                                                                                                                                                                                                                                                                                                                                                                                                                                                                                                                                                                                                                                                                                                                                                                                                                                                                                                                                                                                                                                                                                                                                                                                                                                                                                                                                                                                                                                                                                                                                                                                                                                                |
| The locality of this claim with reference to some natural object or permanent | anent monument ar      | nd additi        | onal ir      | nformation                                                                                                                                                                                                                                                                                                                                                                                                                                                                                                                                                                                                                                                                                                                                                                                                                                                                                                                                                                                                                                                                                                                                                                                                                                                                                                                                                                                                                                                                                                                                                                                                                                                                                                                                                                                                                                                                                                                                                                                                                                                                                                                     |
| (if any) concerning its locality are as follows: the location monument        | is: 1815.85 feet at a  | 188.83           | ° azim       | uth (true                                                                                                                                                                                                                                                                                                                                                                                                                                                                                                                                                                                                                                                                                                                                                                                                                                                                                                                                                                                                                                                                                                                                                                                                                                                                                                                                                                                                                                                                                                                                                                                                                                                                                                                                                                                                                                                                                                                                                                                                                                                                                                                      |
| North) from the SW cor. Of SEC.1 T21N R20W GILA SALT RIVER                    | BASE and MERIDI        | AN, AR           | ZON          | Α                                                                                                                                                                                                                                                                                                                                                                                                                                                                                                                                                                                                                                                                                                                                                                                                                                                                                                                                                                                                                                                                                                                                                                                                                                                                                                                                                                                                                                                                                                                                                                                                                                                                                                                                                                                                                                                                                                                                                                                                                                                                                                                              |
| The above                                                                     | information is show    | on the           | gatta o      | ?<br>hed map.                                                                                                                                                                                                                                                                                                                                                                                                                                                                                                                                                                                                                                                                                                                                                                                                                                                                                                                                                                                                                                                                                                                                                                                                                                                                                                                                                                                                                                                                                                                                                                                                                                                                                                                                                                                                                                                                                                                                                                                                                                                                                                                  |
| DATED AND POSTED on the ground this 30th day of JUNE X AGENT                  | ,2020                  |                  |              |                                                                                                                                                                                                                                                                                                                                                                                                                                                                                                                                                                                                                                                                                                                                                                                                                                                                                                                                                                                                                                                                                                                                                                                                                                                                                                                                                                                                                                                                                                                                                                                                                                                                                                                                                                                                                                                                                                                                                                                                                                                                                                                                |
| Print Name(s) CRYSTAL BURGESS                                                 |                        | <u> </u>         | - :          |                                                                                                                                                                                                                                                                                                                                                                                                                                                                                                                                                                                                                                                                                                                                                                                                                                                                                                                                                                                                                                                                                                                                                                                                                                                                                                                                                                                                                                                                                                                                                                                                                                                                                                                                                                                                                                                                                                                                                                                                                                                                                                                                |
| Signature(s)                                                                  |                        | M.               | >            | 9                                                                                                                                                                                                                                                                                                                                                                                                                                                                                                                                                                                                                                                                                                                                                                                                                                                                                                                                                                                                                                                                                                                                                                                                                                                                                                                                                                                                                                                                                                                                                                                                                                                                                                                                                                                                                                                                                                                                                                                                                                                                                                                              |
|                                                                               |                        |                  |              | 2                                                                                                                                                                                                                                                                                                                                                                                                                                                                                                                                                                                                                                                                                                                                                                                                                                                                                                                                                                                                                                                                                                                                                                                                                                                                                                                                                                                                                                                                                                                                                                                                                                                                                                                                                                                                                                                                                                                                                                                                                                                                                                                              |