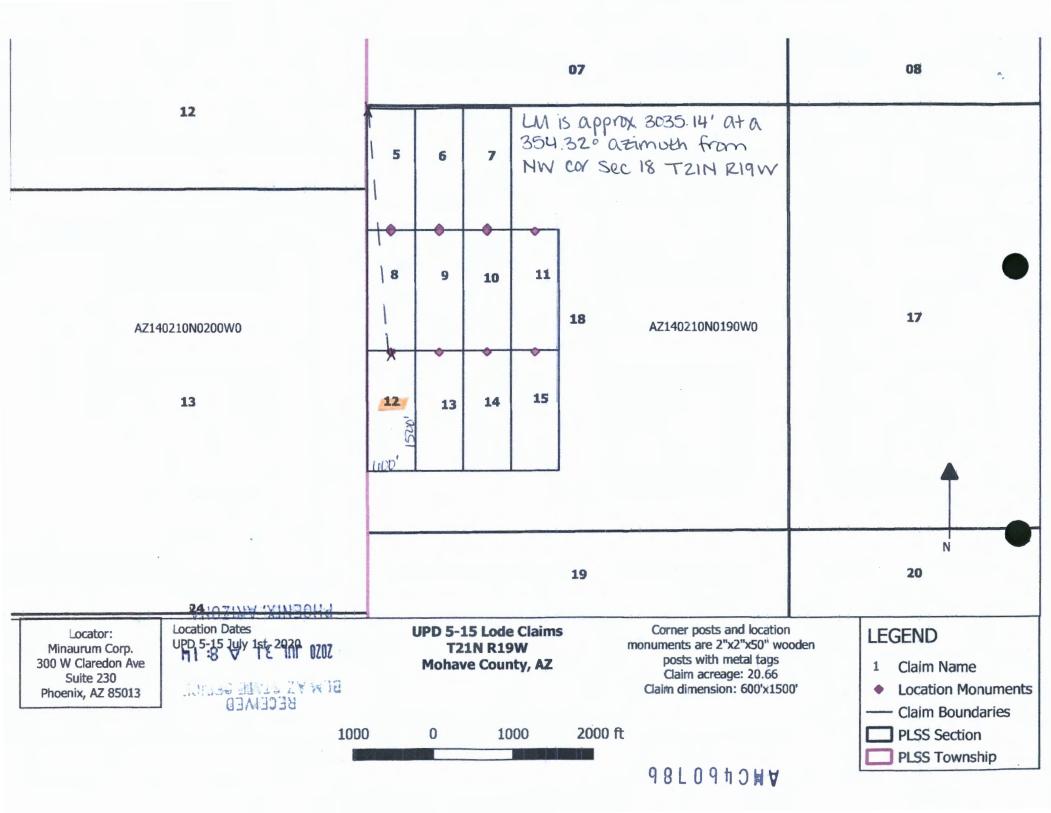

|
|                                                                                   | informatio           | n is shown     | on the                                  | attach        | ned map.   |
| DATED AND POSTED on the ground this 30th day of JUNE X AGENT                      |                      | ,2020          |                                         |               |            |
| Print Name(s) CRYSTAL BURGESS                                                     |                      |                |                                         |               |            |
| Signature(s)                                                                      |                      |                |                                         |               |            |





07/14/2020 12:16 PM Fee: \$30.00

| LOCATION NOTICE FOR LODE MINING CLAIM                                    |               | PH 200