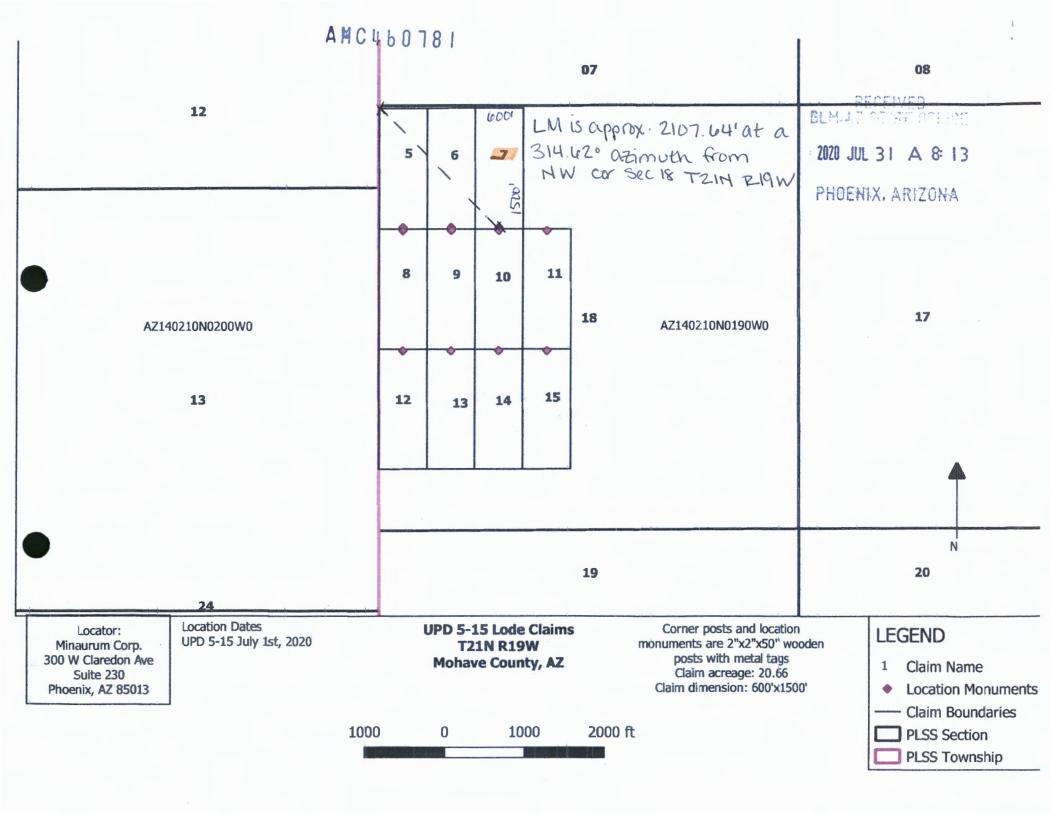

#### MINING CLAIM STATUS REPORT - Assessment Year 2020

| Data Entered: 8 6 2020 mm                                                                           | MTP Checked By: 200                              |
|-----------------------------------------------------------------------------------------------------|--------------------------------------------------|
| LEAD SERIAL NUMBER: AMC 460775                                                                      | thru AMC 460821                                  |
| NUMBER OF CLAIMS & TYPE:                                                                            | CHARGES:                                         |
| LODE                                                                                                | Processing Fee @ \$20 = \$                       |
| PLACER                                                                                              | Location Fee @ \$40 = \$                         |
| ASSOCIATION PLACER                                                                                  | Maintenance Fee @ \$165 = \$ 1,155               |
| MILL SITE                                                                                           | Add'l Maint Fee for Assoc Placer = \$            |
| TUNNEL SITE                                                                                         | SUBTOTAL \$                                      |
| TOTAL ACREAGE: Per Claim                                                                            | Other Fees \$                                    |
| (Placer Only)                                                                                       | Other Fees \$                                    |
| NUMBER OF LOCATORS:                                                                                 | TOTAL \$ 10,575                                  |
| DOCUMENTS RECEIVED VIA: Over-the-Counter [ ]                                                        | Mail [ TIMELY FILED: Yes [ No [ ]                |
| LEGAL DESCRIPTION:  T 21N, R 20W T 33N, R 20W T 33N, R 20W T 26N, R 21W  BLM [ ] FOREST SERVICE [ ] | SEC                                              |
| WILDERNESS AREA [ ]                                                                                 |                                                  |
| SPLIT ESTATE: N/A [ ] SX [ ] PX [ ] OTHI                                                            | ocated on SHRA Land? Yes [ ] No [ ]              |
| RECONVEYED MINERALS ON BLM LAND REQUIRE OPEN Open to Entry On                                       |                                                  |
| COMMENTS/STATUS: VOID [ ] PARTIALLY VOID [ OTHER [ ]                                                | ] PVT MINERALS [ ] WITHDRAWN LANDS [ ]           |
|                                                                                                     |                                                  |
|                                                                                                     |                                                  |
|                                                                                                     |                                                  |
| [ ] Claimant acknowledges that portions of the following of                                         |                                                  |
| Printed Name of Claimant                                                                            | Signature of Claimant                            |
|                                                                                                     |                                                  |
|                                                                                                     | ADJUDICATION************************************ |
| DATE                                                                                                | INTIALS                                          |