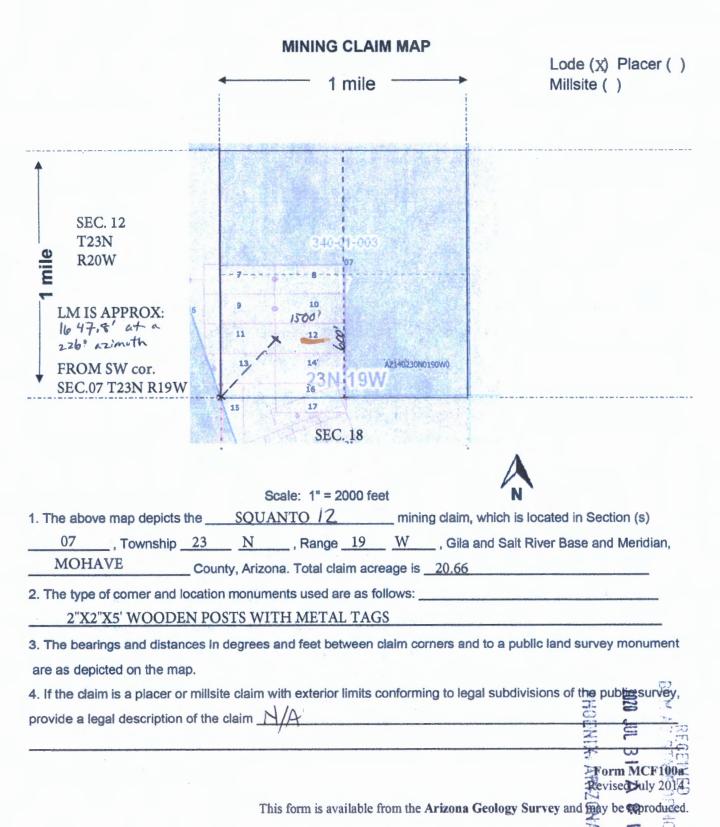

OFFICIAL RECORDS OF MOHAVE COUNTY KRISTI BLAIR, COUNTY RECORDER

07/14/2020 12:16 PM Fee: \$30.00

| LOCATION NOTICE FOR LODE MINING CLAIM                                         |                        |                  | voge.        | and a                                                                                                                                                                                                                                                                                                                                                                                                                                                                                                                                                                                                                                                                                                                                                                                                                                                                                                                                                                                                                                                                                                                                                                                                                                                                                                                                                                                                                                                                                                                                                                                                                                                                                                                                                                                                                                                                                                                                                                                                                                                                                                                          |
|-------------------------------------------------------------------------------|------------------------|------------------|--------------|--------------------------------------------------------------------------------------------------------------------------------------------------------------------------------------------------------------------------------------------------------------------------------------------------------------------------------------------------------------------------------------------------------------------------------------------------------------------------------------------------------------------------------------------------------------------------------------------------------------------------------------------------------------------------------------------------------------------------------------------------------------------------------------------------------------------------------------------------------------------------------------------------------------------------------------------------------------------------------------------------------------------------------------------------------------------------------------------------------------------------------------------------------------------------------------------------------------------------------------------------------------------------------------------------------------------------------------------------------------------------------------------------------------------------------------------------------------------------------------------------------------------------------------------------------------------------------------------------------------------------------------------------------------------------------------------------------------------------------------------------------------------------------------------------------------------------------------------------------------------------------------------------------------------------------------------------------------------------------------------------------------------------------------------------------------------------------------------------------------------------------|
| □Amendment BLM Serial #                                                       | BLM                    | F                | 2020         | <u> </u>                                                                                                                                                                                                                                                                                                                                                                                                                                                                                                                                                                                                                                                                                                                                                                                                                                                                                                                                                                                                                                                                                                                                                                                                                                                                                                                                                                                                                                                                                                                                                                                                                                                                                                                                                                                                                                                                                                                                                                                                                                                                                                                       |
| NOTICE ISHEREBY GIVEN that the                                                | Date                   |                  |              | 72                                                                                                                                                                                                                                                                                                                                                                                                                                                                                                                                                                                                                                                                                                                                                                                                                                                                                                                                                                                                                                                                                                                                                                                                                                                                                                                                                                                                                                                                                                                                                                                                                                                                                                                                                                                                                                                                                                                                                                                                                                                                                                                             |
| UPD 1 lode mining claim has been located                                      | Stamp                  | PHOENIX, ARIZON/ | 3            | 25 <b>(1)</b>                                                                                                                                                                                                                                                                                                                                                                                                                                                                                                                                                                                                                                                                                                                                                                                                                                                                                                                                                                                                                                                                                                                                                                                                                                                                                                                                                                                                                                                                                                                                                                                                                                                                                                                                                                                                                                                                                                                                                                                                                                                                                                                  |
| by MINAURUM CORP. whose current mailing                                       |                        |                  | D            | TVCD                                                                                                                                                                                                                                                                                                                                                                                                                                                                                                                                                                                                                                                                                                                                                                                                                                                                                                                                                                                                                                                                                                                                                                                                                                                                                                                                                                                                                                                                                                                                                                                                                                                                                                                                                                                                                                                                                                                                                                                                                                                                                                                           |
| address is 300 W. CLAREDON AVE. SUITE 230                                     |                        | 3                | Ċ            |                                                                                                                                                                                                                                                                                                                                                                                                                                                                                                                                                                                                                                                                                                                                                                                                                                                                                                                                                                                                                                                                                                                                                                                                                                                                                                                                                                                                                                                                                                                                                                                                                                                                                                                                                                                                                                                                                                                                                                                                                                                                                                                                |
| PHOENIX, AZ 85013                                                             |                        |                  | N            | A STATE OF THE STA |
| The general course of this claim is WESTERLY-EASTERLY                         | _and it is situated in | MOHA             | VE           | -                                                                                                                                                                                                                                                                                                                                                                                                                                                                                                                                                                                                                                                                                                                                                                                                                                                                                                                                                                                                                                                                                                                                                                                                                                                                                                                                                                                                                                                                                                                                                                                                                                                                                                                                                                                                                                                                                                                                                                                                                                                                                                                              |
| County, Arizona. This claim is 1500 feet in length and                        | 600 feet in            | width.           |              |                                                                                                                                                                                                                                                                                                                                                                                                                                                                                                                                                                                                                                                                                                                                                                                                                                                                                                                                                                                                                                                                                                                                                                                                                                                                                                                                                                                                                                                                                                                                                                                                                                                                                                                                                                                                                                                                                                                                                                                                                                                                                                                                |
| 20.66 Total Claim Acreage. This claim runs from the location mo               | nument on which th     | is location      | on noti      | ice                                                                                                                                                                                                                                                                                                                                                                                                                                                                                                                                                                                                                                                                                                                                                                                                                                                                                                                                                                                                                                                                                                                                                                                                                                                                                                                                                                                                                                                                                                                                                                                                                                                                                                                                                                                                                                                                                                                                                                                                                                                                                                                            |
| is posted on the centerline of the claim approximately 20 feet                | in a EAST dire         | ction to t       | he <u>EA</u> | ST                                                                                                                                                                                                                                                                                                                                                                                                                                                                                                                                                                                                                                                                                                                                                                                                                                                                                                                                                                                                                                                                                                                                                                                                                                                                                                                                                                                                                                                                                                                                                                                                                                                                                                                                                                                                                                                                                                                                                                                                                                                                                                                             |
| end line and 1480 feet in a WEST direction to the WEST                        | end line. Th           | is claim i       | is mari      | ked by six                                                                                                                                                                                                                                                                                                                                                                                                                                                                                                                                                                                                                                                                                                                                                                                                                                                                                                                                                                                                                                                                                                                                                                                                                                                                                                                                                                                                                                                                                                                                                                                                                                                                                                                                                                                                                                                                                                                                                                                                                                                                                                                     |
| monuments, one at each corner and one at the center of each end lin           | e of the claim.        |                  |              |                                                                                                                                                                                                                                                                                                                                                                                                                                                                                                                                                                                                                                                                                                                                                                                                                                                                                                                                                                                                                                                                                                                                                                                                                                                                                                                                                                                                                                                                                                                                                                                                                                                                                                                                                                                                                                                                                                                                                                                                                                                                                                                                |
| The location monument on which this notice is posted is situated within       | Section 01             | _,Towns          | hip 2        | 1N                                                                                                                                                                                                                                                                                                                                                                                                                                                                                                                                                                                                                                                                                                                                                                                                                                                                                                                                                                                                                                                                                                                                                                                                                                                                                                                                                                                                                                                                                                                                                                                                                                                                                                                                                                                                                                                                                                                                                                                                                                                                                                                             |
| , Range 20W , Gila Salt River Base and Meridian, Ar                           | izona and this claim   | encomp           | asses        | portions                                                                                                                                                                                                                                                                                                                                                                                                                                                                                                                                                                                                                                                                                                                                                                                                                                                                                                                                                                                                                                                                                                                                                                                                                                                                                                                                                                                                                                                                                                                                                                                                                                                                                                                                                                                                                                                                                                                                                                                                                                                                                                                       |
| of the following quarter section(s), section(s), Township(s) and Range        | (s)                    |                  |              |                                                                                                                                                                                                                                                                                                                                                                                                                                                                                                                                                                                                                                                                                                                                                                                                                                                                                                                                                                                                                                                                                                                                                                                                                                                                                                                                                                                                                                                                                                                                                                                                                                                                                                                                                                                                                                                                                                                                                                                                                                                                                                                                |
| SE1/4 SEC.02 and SW1/4 SEC.01 T21N R20W                                       |                        |                  |              |                                                                                                                                                                                                                                                                                                                                                                                                                                                                                                                                                                                                                                                                                                                                                                                                                                                                                                                                                                                                                                                                                                                                                                                                                                                                                                                                                                                                                                                                                                                                                                                                                                                                                                                                                                                                                                                                                                                                                                                                                                                                                                                                |
| Gila Salt River Base and Meridian, Arizona.                                   |                        |                  |              |                                                                                                                                                                                                                                                                                                                                                                                                                                                                                                                                                                                                                                                                                                                                                                                                                                                                                                                                                                                                                                                                                                                                                                                                                                                                                                                                                                                                                                                                                                                                                                                                                                                                                                                                                                                                                                                                                                                                                                                                                                                                                                                                |
| The locality of this claim with reference to some natural object or permanent | anent monument ar      | nd additi        | onal ir      | nformation                                                                                                                                                                                                                                                                                                                                                                                                                                                                                                                                                                                                                                                                                                                                                                                                                                                                                                                                                                                                                                                                                                                                                                                                                                                                                                                                                                                                                                                                                                                                                                                                                                                                                                                                                                                                                                                                                                                                                                                                                                                                                                                     |
| (if any) concerning its locality are as follows: the location monument        | is: 1815.85 feet at a  | 188.83           | ° azim       | uth (true                                                                                                                                                                                                                                                                                                                                                                                                                                                                                                                                                                                                                                                                                                                                                                                                                                                                                                                                                                                                                                                                                                                                                                                                                                                                                                                                                                                                                                                                                                                                                                                                                                                                                                                                                                                                                                                                                                                                                                                                                                                                                                                      |
| North) from the SW cor. Of SEC.1 T21N R20W GILA SALT RIVER                    | BASE and MERIDI        | AN, AR           | ZON          | Α                                                                                                                                                                                                                                                                                                                                                                                                                                                                                                                                                                                                                                                                                                                                                                                                                                                                                                                                                                                                                                                                                                                                                                                                                                                                                                                                                                                                                                                                                                                                                                                                                                                                                                                                                                                                                                                                                                                                                                                                                                                                                                                              |
| The above                                                                     | information is show    | on the           | gatta o      | ?<br>hed map.                                                                                                                                                                                                                                                                                                                                                                                                                                                                                                                                                                                                                                                                                                                                                                                                                                                                                                                                                                                                                                                                                                                                                                                                                                                                                                                                                                                                                                                                                                                                                                                                                                                                                                                                                                                                                                                                                                                                                                                                                                                                                                                  |
| DATED AND POSTED on the ground this 30th day of JUNE X AGENT                  | ,2020                  |                  |              |                                                                                                                                                                                                                                                                                                                                                                                                                                                                                                                                                                                                                                                                                                                                                                                                                                                                                                                                                                                                                                                                                                                                                                                                                                                                                                                                                                                                                                                                                                                                                                                                                                                                                                                                                                                                                                                                                                                                                                                                                                                                                                                                |
| Print Name(s) CRYSTAL BURGESS                                                 |                        | <u> </u>         | - :          |                                                                                                                                                                                                                                                                                                                                                                                                                                                                                                                                                                                                                                                                                                                                                                                                                                                                                                                                                                                                                                                                                                                                                                                                                                                                                                                                                                                                                                                                                                                                                                                                                                                                                                                                                                                                                                                                                                                                                                                                                                                                                                                                |
| Signature(s)                                                                  |                        | M.               | >            | 9                                                                                                                                                                                                                                                                                                                                                                                                                                                                                                                                                                                                                                                                                                                                                                                                                                                                                                                                                                                                                                                                                                                                                                                                                                                                                                                                                                                                                                                                                                                                                                                                                                                                                                                                                                                                                                                                                                                                                                                                                                                                                                                              |
|                                                                               |                        |                  |              | 2                                                                                                                                                                                                                                                                                                                                                                                                                                                                                                                                                                                                                                                                                                                                                                                                                                                                                                                                                                                                                                                                                                                                                                                                                                                                                                                                                                                                                                                                                                                                                                                                                                                                                                                                                                                                                                                                                                                                                                                                                                                                                                                              |