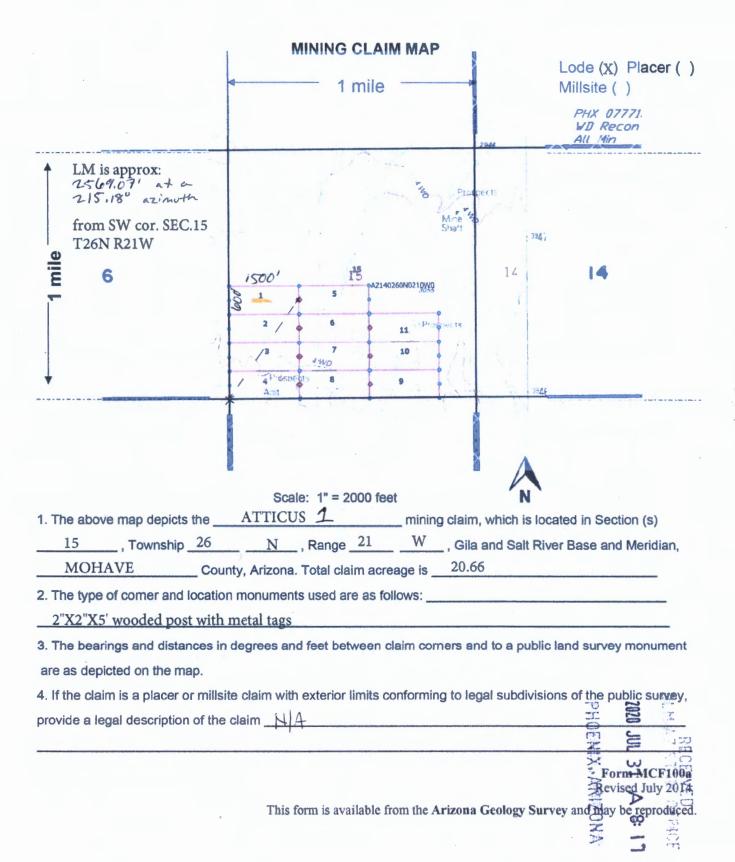

## **MISCELLANEOUS**

Burgex Inc.

1042 E. Fort Union Blvd #124 Midvale, Utah 84047 775-335-2053

July 27, 2020

BLM Arizona State Office 1 N Central Ave. #800 Phoenix, AZ 85004

Enclosed are 47 Lode Location Certificates for claims UPD 1-11, SQUANTO 1-21 and ATTICUS 1-11 Minaurum Corp. Also enclosed is a check for \$10,575.