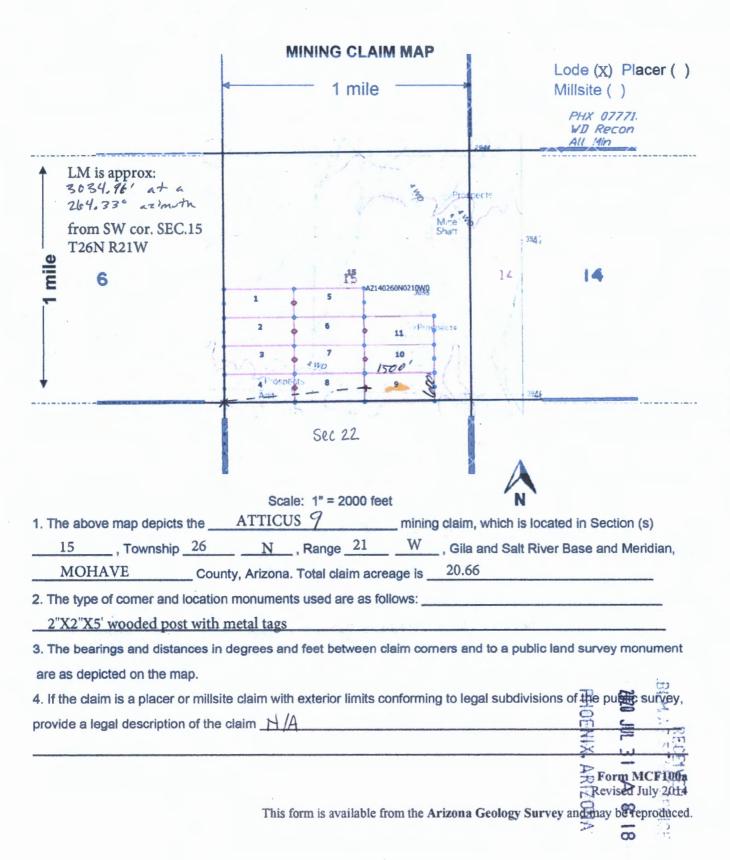

#### MINING CLAIM STATUS REPORT - Assessment Year 2020

| Data Entered: 8 6 2020 mm                                                                           | MTP Checked By: 200                              |
|-----------------------------------------------------------------------------------------------------|--------------------------------------------------|
| LEAD SERIAL NUMBER: AMC 460775                                                                      | thru AMC 460821                                  |
| NUMBER OF CLAIMS & TYPE:                                                                            | CHARGES:                                         |
| LODE                                                                                                | Processing Fee @ \$20 = \$                       |
| PLACER                                                                                              | Location Fee @ \$40 = \$                         |
| ASSOCIATION PLACER                                                                                  | Maintenance Fee @ \$165 = \$ 1,155               |
| MILL SITE                                                                                           | Add'l Maint Fee for Assoc Placer = \$            |
| TUNNEL SITE                                                                                         | SUBTOTAL \$                                      |
| TOTAL ACREAGE: Per Claim                                                                            | Other Fees \$                                    |
| (Placer Only)                                                                                       | Other Fees \$                                    |
| NUMBER OF LOCATORS:                                                                                 | TOTAL \$ 10,575                                  |
| DOCUMENTS RECEIVED VIA: Over-the-Counter [ ]                                                        | Mail [ TIMELY FILED: Yes [ No [ ]                |
| LEGAL DESCRIPTION:  T 21N, R 20W T 33N, R 20W T 33N, R 20W T 26N, R 21W  BLM [ ] FOREST SERVICE [ ] | SEC                                              |
| WILDERNESS AREA [ ]                                                                                 |                                                  |
| SPLIT ESTATE: N/A [ ] SX [ ] PX [ ] OTHI                                                            | ocated on SHRA Land? Yes [ ] No [ ]              |
| RECONVEYED MINERALS ON BLM LAND REQUIRE OPEN Open to Entry On                                       |                                                  |
| COMMENTS/STATUS: VOID [ ] PARTIALLY VOID [ OTHER [ ]                                                | ] PVT MINERALS [ ] WITHDRAWN LANDS [ ]           |
|                                                                                                     |                                                  |
|                                                                                                     |                                                  |
|                                                                                                     |                                                  |
| [ ] Claimant acknowledges that portions of the following of                                         |                                                  |
| Printed Name of Claimant                                                                            | Signature of Claimant                            |
|                                                                                                     |                                                  |
|                                                                                                     | ADJUDICATION************************************ |
| DATE                                                                                                | INTIALS                                          |