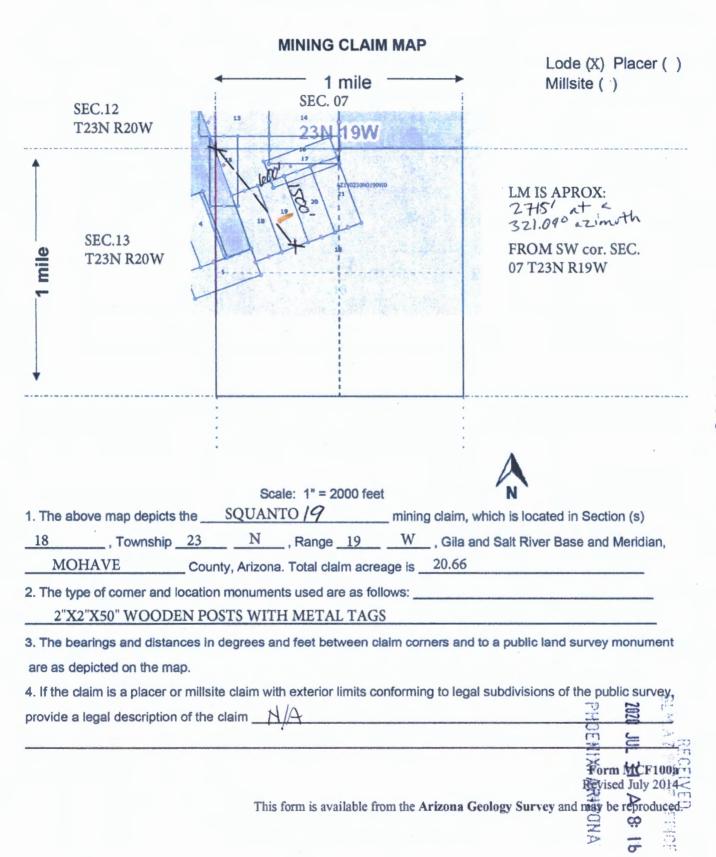

|                     |                                                                         |
| The above                                                                | information is      | s shown on the attached map.                                            |
| DATED AND POSTED on the ground this 30th day of JUNE X AGENT             | ,2                  | 020                                                                     |
| Print Name(s) CRYSTAL BURGESS                                            |                     |                                                                         |
| Signature(s)                                                             |                     |                                                                         |



V

AMC460809

WHEN RECORDED PLEASE RETURN TO: BURGEX INC. 1042 E. FORT UNION BLVD. #124 MIDVALE, UT 84047



OFFICIAL RECORDS OF MOHAVE COUNTY KRISTI BLAIR, COUNTY RECORDER



07/14/2020 12:16 PM Fee: \$30.00

| LOCATION NOTICE FOR LODE MINING CLAIM                                    |                     | ·                 |                                         |
|--------------------------------------------------------------------------|---------------------|-------------------|-----------------------------------------|
| □Amendment BLM Serial #                                                  | BLM                 | ž                 | 8 4                                     |
| NOTICEISHEREBYGIVENthatthe                                               | Date                |