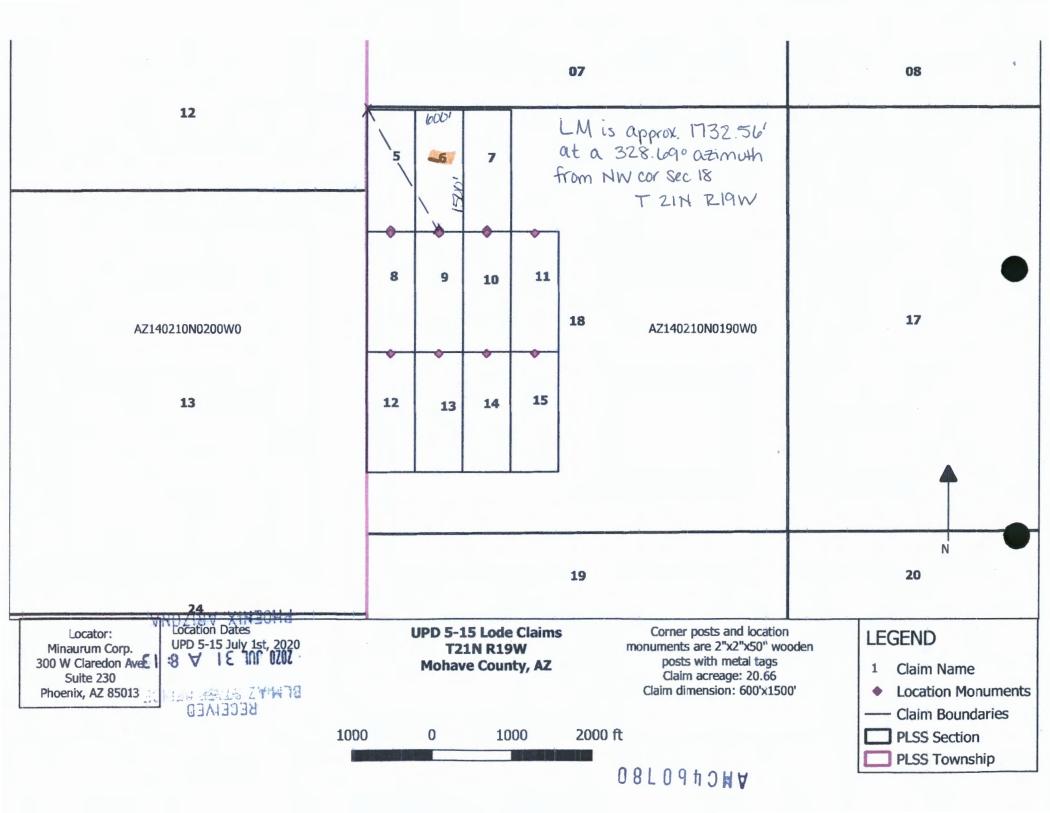

#### MINING CLAIM STATUS REPORT - Assessment Year 2020

| Data Entered: 8 6 2020 mm                                                                           | MTP Checked By: 200                              |
|-----------------------------------------------------------------------------------------------------|--------------------------------------------------|
| LEAD SERIAL NUMBER: AMC 460775                                                                      | thru AMC 460821                                  |
| NUMBER OF CLAIMS & TYPE:                                                                            | CHARGES:                                         |
| LODE                                                                                                | Processing Fee @ \$20 = \$                       |
| PLACER                                                                                              | Location Fee @ \$40 = \$                         |
| ASSOCIATION PLACER                                                                                  | Maintenance Fee @ \$165 = \$ 1,155               |
| MILL SITE                                                                                           | Add'l Maint Fee for Assoc Placer = \$            |
| TUNNEL SITE                                                                                         | SUBTOTAL \$                                      |
| TOTAL ACREAGE: Per Claim                                                                            | Other Fees \$                                    |
| (Placer Only)                                                                                       | Other Fees \$                                    |
| NUMBER OF LOCATORS:                                                                                 | TOTAL \$ 10,575                                  |
| DOCUMENTS RECEIVED VIA: Over-the-Counter [ ]                                                        | Mail [ TIMELY FILED: Yes [ No [ ]                |
| LEGAL DESCRIPTION:  T 21N, R 20W T 33N, R 20W T 33N, R 20W T 26N, R 21W  BLM [ ] FOREST SERVICE [ ] | SEC                                              |
| WILDERNESS AREA [ ]                                                                                 |                                                  |
| SPLIT ESTATE: N/A [ ] SX [ ] PX [ ] OTHI                                                            | ocated on SHRA Land? Yes [ ] No [ ]              |
| RECONVEYED MINERALS ON BLM LAND REQUIRE OPEN Open to Entry On                                       |                                                  |
| COMMENTS/STATUS: VOID [ ] PARTIALLY VOID [ OTHER [ ]                                                | ] PVT MINERALS [ ] WITHDRAWN LANDS [ ]           |
|                                                                                                     |                                                  |
|                                                                                                     |                                                  |
|                                                                                                     |                                                  |
| [ ] Claimant acknowledges that portions of the following of                                         |                                                  |
| Printed Name of Claimant                                                                            | Signature of Claimant                            |
|                                                                                                     |                                                  |
|                                                                                                     | ADJUDICATION************************************ |
| DATE                                                                                                | INTIALS                                          |