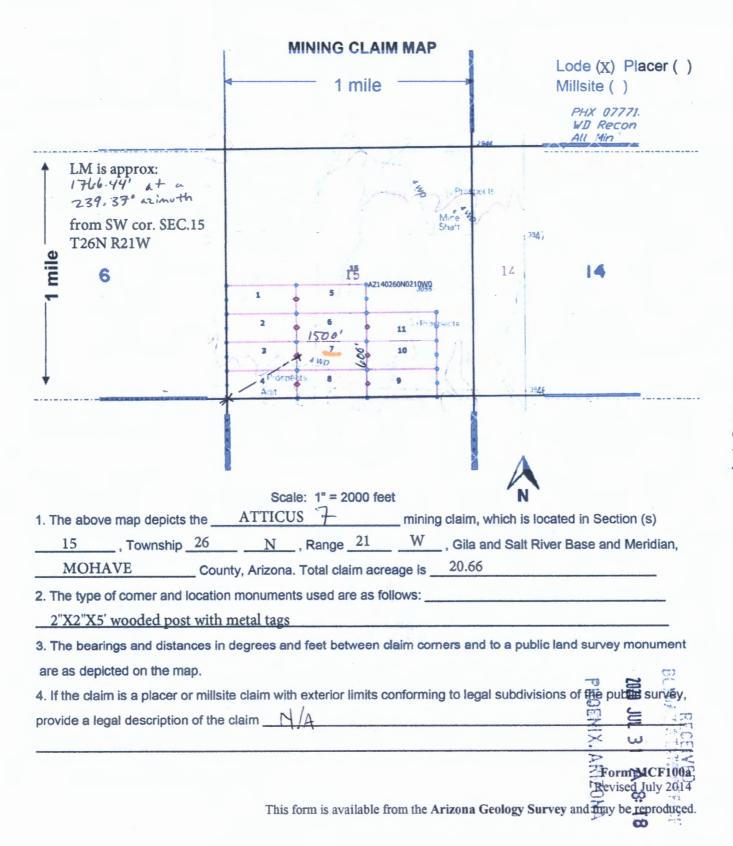

OFFICIAL RECORDS OF MOHAVE COUNTY KRISTI BLAIR, COUNTY RECORDER

07/14/2020 12:16 PM Fee: \$30.00

| LOCATION NOTICE FOR LODE MINING CLAIM                                         |                        |                  | voge.        | and a                                                                                                                                                                                                                                                                                                                                                                                                                                                                                                                                                                                                                                                                                                                                                                                                                                                                                                                                                                                                                                                                                                                                                                                                                                                                                                                                                                                                                                                                                                                                                                                                                                                                                                                                                                                                                                                                                                                                                                                                                                                                                                                          |
|-------------------------------------------------------------------------------|------------------------|------------------|--------------|--------------------------------------------------------------------------------------------------------------------------------------------------------------------------------------------------------------------------------------------------------------------------------------------------------------------------------------------------------------------------------------------------------------------------------------------------------------------------------------------------------------------------------------------------------------------------------------------------------------------------------------------------------------------------------------------------------------------------------------------------------------------------------------------------------------------------------------------------------------------------------------------------------------------------------------------------------------------------------------------------------------------------------------------------------------------------------------------------------------------------------------------------------------------------------------------------------------------------------------------------------------------------------------------------------------------------------------------------------------------------------------------------------------------------------------------------------------------------------------------------------------------------------------------------------------------------------------------------------------------------------------------------------------------------------------------------------------------------------------------------------------------------------------------------------------------------------------------------------------------------------------------------------------------------------------------------------------------------------------------------------------------------------------------------------------------------------------------------------------------------------|
| □Amendment BLM Serial #                                                       | BLM                    | F                | 2020         | <u> </u>                                                                                                                                                                                                                                                                                                                                                                                                                                                                                                                                                                                                                                                                                                                                                                                                                                                                                                                                                                                                                                                                                                                                                                                                                                                                                                                                                                                                                                                                                                                                                                                                                                                                                                                                                                                                                                                                                                                                                                                                                                                                                                                       |
| NOTICE ISHEREBY GIVEN that the                                                | Date                   |                  |              | 72                                                                                                                                                                                                                                                                                                                                                                                                                                                                                                                                                                                                                                                                                                                                                                                                                                                                                                                                                                                                                                                                                                                                                                                                                                                                                                                                                                                                                                                                                                                                                                                                                                                                                                                                                                                                                                                                                                                                                                                                                                                                                                                             |
| UPD 1 lode mining claim has been located                                      | Stamp                  | PHOENIX, ARIZON/ | 3            | 25 <b>(1)</b>                                                                                                                                                                                                                                                                                                                                                                                                                                                                                                                                                                                                                                                                                                                                                                                                                                                                                                                                                                                                                                                                                                                                                                                                                                                                                                                                                                                                                                                                                                                                                                                                                                                                                                                                                                                                                                                                                                                                                                                                                                                                                                                  |
| by MINAURUM CORP. whose current mailing                                       |                        |                  | D            | TVCD                                                                                                                                                                                                                                                                                                                                                                                                                                                                                                                                                                                                                                                                                                                                                                                                                                                                                                                                                                                                                                                                                                                                                                                                                                                                                                                                                                                                                                                                                                                                                                                                                                                                                                                                                                                                                                                                                                                                                                                                                                                                                                                           |
| address is 300 W. CLAREDON AVE. SUITE 230                                     |                        | 3                | Ċ            |                                                                                                                                                                                                                                                                                                                                                                                                                                                                                                                                                                                                                                                                                                                                                                                                                                                                                                                                                                                                                                                                                                                                                                                                                                                                                                                                                                                                                                                                                                                                                                                                                                                                                                                                                                                                                                                                                                                                                                                                                                                                                                                                |
| PHOENIX, AZ 85013                                                             |                        |                  | N            | A STATE OF THE STA |
| The general course of this claim is WESTERLY-EASTERLY                         | _and it is situated in | MOHA             | VE           | -                                                                                                                                                                                                                                                                                                                                                                                                                                                                                                                                                                                                                                                                                                                                                                                                                                                                                                                                                                                                                                                                                                                                                                                                                                                                                                                                                                                                                                                                                                                                                                                                                                                                                                                                                                                                                                                                                                                                                                                                                                                                                                                              |
| County, Arizona. This claim is 1500 feet in length and                        | 600 feet in            | width.           |              |                                                                                                                                                                                                                                                                                                                                                                                                                                                                                                                                                                                                                                                                                                                                                                                                                                                                                                                                                                                                                                                                                                                                                                                                                                                                                                                                                                                                                                                                                                                                                                                                                                                                                                                                                                                                                                                                                                                                                                                                                                                                                                                                |
| 20.66 Total Claim Acreage. This claim runs from the location mo               | nument on which th     | is location      | on noti      | ice                                                                                                                                                                                                                                                                                                                                                                                                                                                                                                                                                                                                                                                                                                                                                                                                                                                                                                                                                                                                                                                                                                                                                                                                                                                                                                                                                                                                                                                                                                                                                                                                                                                                                                                                                                                                                                                                                                                                                                                                                                                                                                                            |
| is posted on the centerline of the claim approximately 20 feet                | in a EAST dire         | ction to t       | he <u>EA</u> | ST                                                                                                                                                                                                                                                                                                                                                                                                                                                                                                                                                                                                                                                                                                                                                                                                                                                                                                                                                                                                                                                                                                                                                                                                                                                                                                                                                                                                                                                                                                                                                                                                                                                                                                                                                                                                                                                                                                                                                                                                                                                                                                                             |
| end line and 1480 feet in a WEST direction to the WEST                        | end line. Th           | is claim i       | is mari      | ked by six                                                                                                                                                                                                                                                                                                                                                                                                                                                                                                                                                                                                                                                                                                                                                                                                                                                                                                                                                                                                                                                                                                                                                                                                                                                                                                                                                                                                                                                                                                                                                                                                                                                                                                                                                                                                                                                                                                                                                                                                                                                                                                                     |
| monuments, one at each corner and one at the center of each end lin           | e of the claim.        |                  |              |                                                                                                                                                                                                                                                                                                                                                                                                                                                                                                                                                                                                                                                                                                                                                                                                                                                                                                                                                                                                                                                                                                                                                                                                                                                                                                                                                                                                                                                                                                                                                                                                                                                                                                                                                                                                                                                                                                                                                                                                                                                                                                                                |
| The location monument on which this notice is posted is situated within       | Section 01             | _,Towns          | hip 2        | 1N                                                                                                                                                                                                                                                                                                                                                                                                                                                                                                                                                                                                                                                                                                                                                                                                                                                                                                                                                                                                                                                                                                                                                                                                                                                                                                                                                                                                                                                                                                                                                                                                                                                                                                                                                                                                                                                                                                                                                                                                                                                                                                                             |
| , Range 20W , Gila Salt River Base and Meridian, Ar                           | izona and this claim   | encomp           | asses        | portions                                                                                                                                                                                                                                                                                                                                                                                                                                                                                                                                                                                                                                                                                                                                                                                                                                                                                                                                                                                                                                                                                                                                                                                                                                                                                                                                                                                                                                                                                                                                                                                                                                                                                                                                                                                                                                                                                                                                                                                                                                                                                                                       |
| of the following quarter section(s), section(s), Township(s) and Range        | (s)                    |                  |              |                                                                                                                                                                                                                                                                                                                                                                                                                                                                                                                                                                                                                                                                                                                                                                                                                                                                                                                                                                                                                                                                                                                                                                                                                                                                                                                                                                                                                                                                                                                                                                                                                                                                                                                                                                                                                                                                                                                                                                                                                                                                                                                                |
| SE1/4 SEC.02 and SW1/4 SEC.01 T21N R20W                                       |                        |                  |              |                                                                                                                                                                                                                                                                                                                                                                                                                                                                                                                                                                                                                                                                                                                                                                                                                                                                                                                                                                                                                                                                                                                                                                                                                                                                                                                                                                                                                                                                                                                                                                                                                                                                                                                                                                                                                                                                                                                                                                                                                                                                                                                                |
| Gila Salt River Base and Meridian, Arizona.                                   |                        |                  |              |                                                                                                                                                                                                                                                                                                                                                                                                                                                                                                                                                                                                                                                                                                                                                                                                                                                                                                                                                                                                                                                                                                                                                                                                                                                                                                                                                                                                                                                                                                                                                                                                                                                                                                                                                                                                                                                                                                                                                                                                                                                                                                                                |
| The locality of this claim with reference to some natural object or permanent | anent monument ar      | nd additi        | onal ir      | nformation                                                                                                                                                                                                                                                                                                                                                                                                                                                                                                                                                                                                                                                                                                                                                                                                                                                                                                                                                                                                                                                                                                                                                                                                                                                                                                                                                                                                                                                                                                                                                                                                                                                                                                                                                                                                                                                                                                                                                                                                                                                                                                                     |
| (if any) concerning its locality are as follows: the location monument        | is: 1815.85 feet at a  | 188.83           | ° azim       | uth (true                                                                                                                                                                                                                                                                                                                                                                                                                                                                                                                                                                                                                                                                                                                                                                                                                                                                                                                                                                                                                                                                                                                                                                                                                                                                                                                                                                                                                                                                                                                                                                                                                                                                                                                                                                                                                                                                                                                                                                                                                                                                                                                      |
| North) from the SW cor. Of SEC.1 T21N R20W GILA SALT RIVER                    | BASE and MERIDI        | AN, AR           | ZON          | Α                                                                                                                                                                                                                                                                                                                                                                                                                                                                                                                                                                                                                                                                                                                                                                                                                                                                                                                                                                                                                                                                                                                                                                                                                                                                                                                                                                                                                                                                                                                                                                                                                                                                                                                                                                                                                                                                                                                                                                                                                                                                                                                              |
| The above                                                                     | information is show    | on the           | gatta o      | ?<br>hed map.                                                                                                                                                                                                                                                                                                                                                                                                                                                                                                                                                                                                                                                                                                                                                                                                                                                                                                                                                                                                                                                                                                                                                                                                                                                                                                                                                                                                                                                                                                                                                                                                                                                                                                                                                                                                                                                                                                                                                                                                                                                                                                                  |
| DATED AND POSTED on the ground this 30th day of JUNE X AGENT                  | ,2020                  |                  |              |                                                                                                                                                                                                                                                                                                                                                                                                                                                                                                                                                                                                                                                                                                                                                                                                                                                                                                                                                                                                                                                                                                                                                                                                                                                                                                                                                                                                                                                                                                                                                                                                                                                                                                                                                                                                                                                                                                                                                                                                                                                                                                                                |
| Print Name(s) CRYSTAL BURGESS                                                 |                        | <u> </u>         | - :          |                                                                                                                                                                                                                                                                                                                                                                                                                                                                                                                                                                                                                                                                                                                                                                                                                                                                                                                                                                                                                                                                                                                                                                                                                                                                                                                                                                                                                                                                                                                                                                                                                                                                                                                                                                                                                                                                                                                                                                                                                                                                                                                                |
| Signature(s)                                                                  |                        | M.               | >            | 9                                                                                                                                                                                                                                                                                                                                                                                                                                                                                                                                                                                                                                                                                                                                                                                                                                                                                                                                                                                                                                                                                                                                                                                                                                                                                                                                                                                                                                                                                                                                                                                                                                                                                                                                                                                                                                                                                                                                                                                                                                                                                                                              |
|                                                                               |                        |                  |              | 2                                                                                                                                                                                                                                                                                                                                                                                                                                                                                                                                                                                                                                                                                                                                                                                                                                                                                                                                                                                                                                                                                                                                                                                                                                                                                                                                                                                                                                                                                                                                                                                                                                                                                                                                                                                                                                                                                                                                                                                                                                                                                                                              |