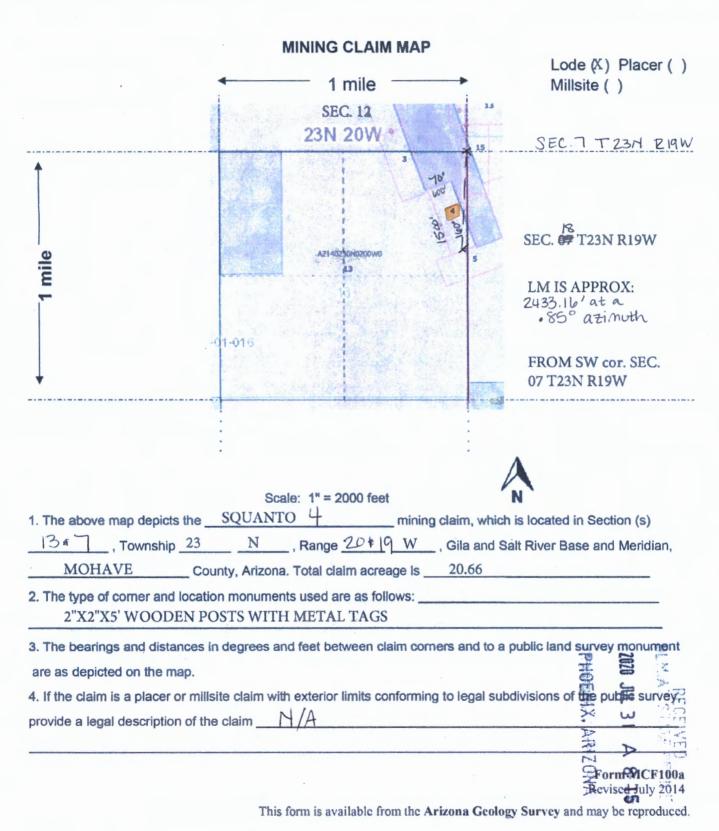

| AN, ARI          | ZONA         | Α         |
|                                                                          |                          |                  |              |           |
|                                                                          | information is shown     | on the           | attach       | ned map.  |
| DATED AND POSTED on the ground this 30th day of JUNE X AGENT             | ,2020                    |                  |              |           |
| Print Name(s) CRYSTAL BURGESS                                            |                          |                  |              |           |
| Signature(s)                                                             |                          |                  |              |           |



WHEN RECORDED PLEASE RETURN TO: BURGEX INC. 1042 E. FORT UNION BLVD. #124 MIDVALE, UT 84047



OFFICIAL RECORDS OF MOHAVE COUNTY KRISTI BLAIR, COUNTY RECORDER



07/14/2020 12:16 PM Fee: \$30.00

| LOCATION NOTICE FOR LODE MINING CLAIM                                    |                          | 里           |              |
|--------------------------------------------------------------------------|--------------------------|-------------|--------------|
|                                                                          |                          |             |              |
| Amendment BLM Serial #                                                   | BLM                      | *           | <u>.</u>     |
| NOTICEISHEREBYGIVENthatthe