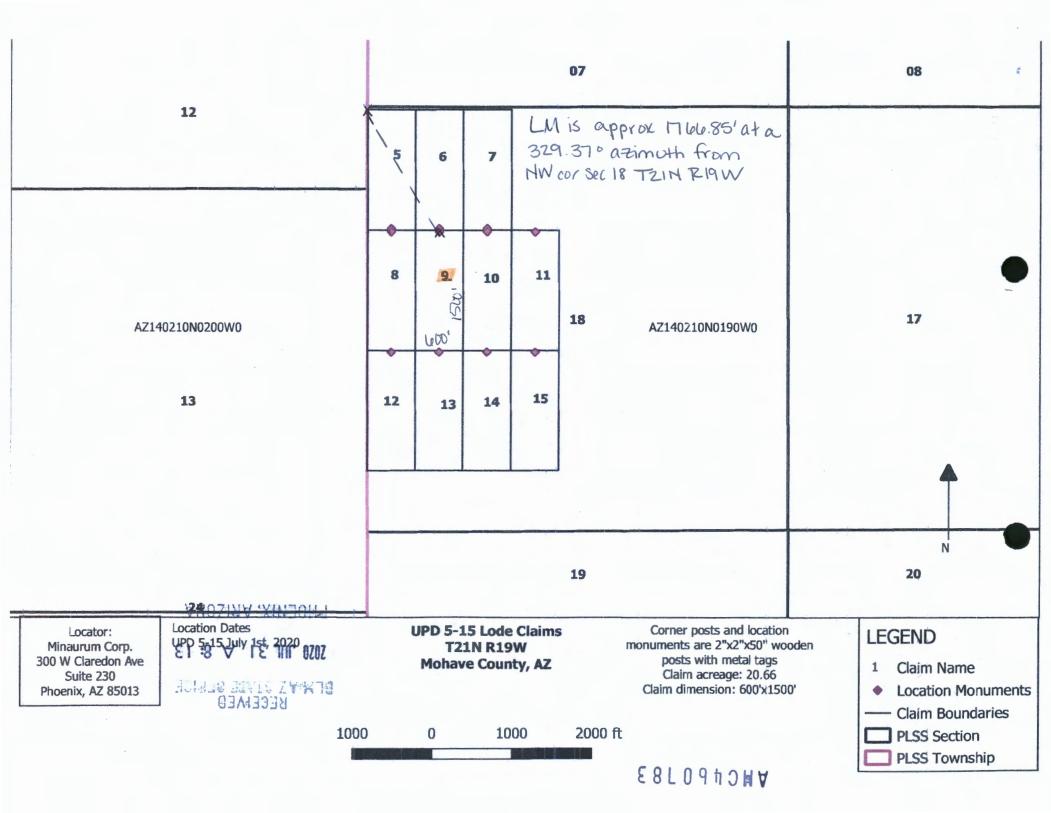

OFFICIAL RECORDS OF MOHAVE COUNTY KRISTI BLAIR, COUNTY RECORDER

07/14/2020 12:16 PM Fee: \$30.00

| LOCATION NOTICE FOR LODE MINING CLAIM                                         |                        |                  | voge.        | and a                                                                                                                                                                                                                                                                                                                                                                                                                                                                                                                                                                                                                                                                                                                                                                                                                                                                                                                                                                                                                                                                                                                                                                                                                                                                                                                                                                                                                                                                                                                                                                                                                                                                                                                                                                                                                                                                                                                                                                                                                                                                                                                          |
|-------------------------------------------------------------------------------|------------------------|------------------|--------------|--------------------------------------------------------------------------------------------------------------------------------------------------------------------------------------------------------------------------------------------------------------------------------------------------------------------------------------------------------------------------------------------------------------------------------------------------------------------------------------------------------------------------------------------------------------------------------------------------------------------------------------------------------------------------------------------------------------------------------------------------------------------------------------------------------------------------------------------------------------------------------------------------------------------------------------------------------------------------------------------------------------------------------------------------------------------------------------------------------------------------------------------------------------------------------------------------------------------------------------------------------------------------------------------------------------------------------------------------------------------------------------------------------------------------------------------------------------------------------------------------------------------------------------------------------------------------------------------------------------------------------------------------------------------------------------------------------------------------------------------------------------------------------------------------------------------------------------------------------------------------------------------------------------------------------------------------------------------------------------------------------------------------------------------------------------------------------------------------------------------------------|
| □Amendment BLM Serial #                                                       | BLM                    | F                | 2020         | <u> </u>                                                                                                                                                                                                                                                                                                                                                                                                                                                                                                                                                                                                                                                                                                                                                                                                                                                                                                                                                                                                                                                                                                                                                                                                                                                                                                                                                                                                                                                                                                                                                                                                                                                                                                                                                                                                                                                                                                                                                                                                                                                                                                                       |
| NOTICE ISHEREBY GIVEN that the                                                | Date                   |                  |              | 72                                                                                                                                                                                                                                                                                                                                                                                                                                                                                                                                                                                                                                                                                                                                                                                                                                                                                                                                                                                                                                                                                                                                                                                                                                                                                                                                                                                                                                                                                                                                                                                                                                                                                                                                                                                                                                                                                                                                                                                                                                                                                                                             |
| UPD 1 lode mining claim has been located                                      | Stamp                  | PHOENIX, ARIZON/ | 3            | 25 <b>(1)</b>                                                                                                                                                                                                                                                                                                                                                                                                                                                                                                                                                                                                                                                                                                                                                                                                                                                                                                                                                                                                                                                                                                                                                                                                                                                                                                                                                                                                                                                                                                                                                                                                                                                                                                                                                                                                                                                                                                                                                                                                                                                                                                                  |
| by MINAURUM CORP. whose current mailing                                       |                        |                  | D            | TVCD                                                                                                                                                                                                                                                                                                                                                                                                                                                                                                                                                                                                                                                                                                                                                                                                                                                                                                                                                                                                                                                                                                                                                                                                                                                                                                                                                                                                                                                                                                                                                                                                                                                                                                                                                                                                                                                                                                                                                                                                                                                                                                                           |
| address is 300 W. CLAREDON AVE. SUITE 230                                     |                        | 3                | Ċ            |                                                                                                                                                                                                                                                                                                                                                                                                                                                                                                                                                                                                                                                                                                                                                                                                                                                                                                                                                                                                                                                                                                                                                                                                                                                                                                                                                                                                                                                                                                                                                                                                                                                                                                                                                                                                                                                                                                                                                                                                                                                                                                                                |
| PHOENIX, AZ 85013                                                             |                        |                  | N            | A STATE OF THE STA |
| The general course of this claim is WESTERLY-EASTERLY                         | _and it is situated in | MOHA             | VE           | -                                                                                                                                                                                                                                                                                                                                                                                                                                                                                                                                                                                                                                                                                                                                                                                                                                                                                                                                                                                                                                                                                                                                                                                                                                                                                                                                                                                                                                                                                                                                                                                                                                                                                                                                                                                                                                                                                                                                                                                                                                                                                                                              |
| County, Arizona. This claim is 1500 feet in length and                        | 600 feet in            | width.           |              |                                                                                                                                                                                                                                                                                                                                                                                                                                                                                                                                                                                                                                                                                                                                                                                                                                                                                                                                                                                                                                                                                                                                                                                                                                                                                                                                                                                                                                                                                                                                                                                                                                                                                                                                                                                                                                                                                                                                                                                                                                                                                                                                |
| 20.66 Total Claim Acreage. This claim runs from the location mo               | nument on which th     | is location      | on noti      | ice                                                                                                                                                                                                                                                                                                                                                                                                                                                                                                                                                                                                                                                                                                                                                                                                                                                                                                                                                                                                                                                                                                                                                                                                                                                                                                                                                                                                                                                                                                                                                                                                                                                                                                                                                                                                                                                                                                                                                                                                                                                                                                                            |
| is posted on the centerline of the claim approximately 20 feet                | in a EAST dire         | ction to t       | he <u>EA</u> | ST                                                                                                                                                                                                                                                                                                                                                                                                                                                                                                                                                                                                                                                                                                                                                                                                                                                                                                                                                                                                                                                                                                                                                                                                                                                                                                                                                                                                                                                                                                                                                                                                                                                                                                                                                                                                                                                                                                                                                                                                                                                                                                                             |
| end line and 1480 feet in a WEST direction to the WEST                        | end line. Th           | is claim i       | is mari      | ked by six                                                                                                                                                                                                                                                                                                                                                                                                                                                                                                                                                                                                                                                                                                                                                                                                                                                                                                                                                                                                                                                                                                                                                                                                                                                                                                                                                                                                                                                                                                                                                                                                                                                                                                                                                                                                                                                                                                                                                                                                                                                                                                                     |
| monuments, one at each corner and one at the center of each end lin           | e of the claim.        |                  |              |                                                                                                                                                                                                                                                                                                                                                                                                                                                                                                                                                                                                                                                                                                                                                                                                                                                                                                                                                                                                                                                                                                                                                                                                                                                                                                                                                                                                                                                                                                                                                                                                                                                                                                                                                                                                                                                                                                                                                                                                                                                                                                                                |
| The location monument on which this notice is posted is situated within       | Section 01             | _,Towns          | hip 2        | 1N                                                                                                                                                                                                                                                                                                                                                                                                                                                                                                                                                                                                                                                                                                                                                                                                                                                                                                                                                                                                                                                                                                                                                                                                                                                                                                                                                                                                                                                                                                                                                                                                                                                                                                                                                                                                                                                                                                                                                                                                                                                                                                                             |
| , Range 20W , Gila Salt River Base and Meridian, Ar                           | izona and this claim   | encomp           | asses        | portions                                                                                                                                                                                                                                                                                                                                                                                                                                                                                                                                                                                                                                                                                                                                                                                                                                                                                                                                                                                                                                                                                                                                                                                                                                                                                                                                                                                                                                                                                                                                                                                                                                                                                                                                                                                                                                                                                                                                                                                                                                                                                                                       |
| of the following quarter section(s), section(s), Township(s) and Range        | (s)                    |                  |              |                                                                                                                                                                                                                                                                                                                                                                                                                                                                                                                                                                                                                                                                                                                                                                                                                                                                                                                                                                                                                                                                                                                                                                                                                                                                                                                                                                                                                                                                                                                                                                                                                                                                                                                                                                                                                                                                                                                                                                                                                                                                                                                                |
| SE1/4 SEC.02 and SW1/4 SEC.01 T21N R20W                                       |                        |                  |              |                                                                                                                                                                                                                                                                                                                                                                                                                                                                                                                                                                                                                                                                                                                                                                                                                                                                                                                                                                                                                                                                                                                                                                                                                                                                                                                                                                                                                                                                                                                                                                                                                                                                                                                                                                                                                                                                                                                                                                                                                                                                                                                                |
| Gila Salt River Base and Meridian, Arizona.                                   |                        |                  |              |                                                                                                                                                                                                                                                                                                                                                                                                                                                                                                                                                                                                                                                                                                                                                                                                                                                                                                                                                                                                                                                                                                                                                                                                                                                                                                                                                                                                                                                                                                                                                                                                                                                                                                                                                                                                                                                                                                                                                                                                                                                                                                                                |
| The locality of this claim with reference to some natural object or permanent | anent monument ar      | nd additi        | onal ir      | nformation                                                                                                                                                                                                                                                                                                                                                                                                                                                                                                                                                                                                                                                                                                                                                                                                                                                                                                                                                                                                                                                                                                                                                                                                                                                                                                                                                                                                                                                                                                                                                                                                                                                                                                                                                                                                                                                                                                                                                                                                                                                                                                                     |
| (if any) concerning its locality are as follows: the location monument        | is: 1815.85 feet at a  | 188.83           | ° azim       | uth (true                                                                                                                                                                                                                                                                                                                                                                                                                                                                                                                                                                                                                                                                                                                                                                                                                                                                                                                                                                                                                                                                                                                                                                                                                                                                                                                                                                                                                                                                                                                                                                                                                                                                                                                                                                                                                                                                                                                                                                                                                                                                                                                      |
| North) from the SW cor. Of SEC.1 T21N R20W GILA SALT RIVER                    | BASE and MERIDI        | AN, AR           | ZON          | Α                                                                                                                                                                                                                                                                                                                                                                                                                                                                                                                                                                                                                                                                                                                                                                                                                                                                                                                                                                                                                                                                                                                                                                                                                                                                                                                                                                                                                                                                                                                                                                                                                                                                                                                                                                                                                                                                                                                                                                                                                                                                                                                              |
| The above                                                                     | information is show    | on the           | gatta o      | ?<br>hed map.                                                                                                                                                                                                                                                                                                                                                                                                                                                                                                                                                                                                                                                                                                                                                                                                                                                                                                                                                                                                                                                                                                                                                                                                                                                                                                                                                                                                                                                                                                                                                                                                                                                                                                                                                                                                                                                                                                                                                                                                                                                                                                                  |
| DATED AND POSTED on the ground this 30th day of JUNE X AGENT                  | ,2020                  |                  |              |                                                                                                                                                                                                                                                                                                                                                                                                                                                                                                                                                                                                                                                                                                                                                                                                                                                                                                                                                                                                                                                                                                                                                                                                                                                                                                                                                                                                                                                                                                                                                                                                                                                                                                                                                                                                                                                                                                                                                                                                                                                                                                                                |
| Print Name(s) CRYSTAL BURGESS                                                 |                        | <u> </u>         | - :          |                                                                                                                                                                                                                                                                                                                                                                                                                                                                                                                                                                                                                                                                                                                                                                                                                                                                                                                                                                                                                                                                                                                                                                                                                                                                                                                                                                                                                                                                                                                                                                                                                                                                                                                                                                                                                                                                                                                                                                                                                                                                                                                                |
| Signature(s)                                                                  |                        | M.               | >            | 9                                                                                                                                                                                                                                                                                                                                                                                                                                                                                                                                                                                                                                                                                                                                                                                                                                                                                                                                                                                                                                                                                                                                                                                                                                                                                                                                                                                                                                                                                                                                                                                                                                                                                                                                                                                                                                                                                                                                                                                                                                                                                                                              |
|                                                                               |                        |                  |              | 2                                                                                                                                                                                                                                                                                                                                                                                                                                                                                                                                                                                                                                                                                                                                                                                                                                                                                                                                                                                                                                                                                                                                                                                                                                                                                                                                                                                                                                                                                                                                                                                                                                                                                                                                                                                                                                                                                                                                                                                                                                                                                                                              |