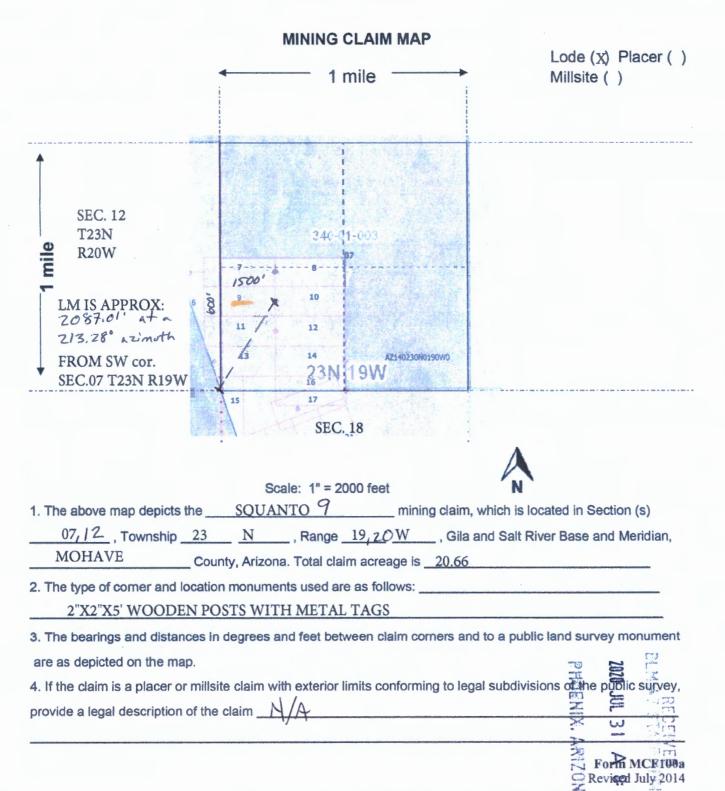

OFFICIAL RECORDS OF MOHAVE COUNTY KRISTI BLAIR, COUNTY RECORDER

07/14/2020 12:16 PM Fee: \$30.00

| LOCATION NOTICE FOR LODE MINING CLAIM                                         |                        |                  | voge.        | and a                                                                                                                                                                                                                                                                                                                                                                                                                                                                                                                                                                                                                                                                                                                                                                                                                                                                                                                                                                                                                                                                                                                                                                                                                                                                                                                                                                                                                                                                                                                                                                                                                                                                                                                                                                                                                                                                                                                                                                                                                                                                                                                          |
|-------------------------------------------------------------------------------|------------------------|------------------|--------------|--------------------------------------------------------------------------------------------------------------------------------------------------------------------------------------------------------------------------------------------------------------------------------------------------------------------------------------------------------------------------------------------------------------------------------------------------------------------------------------------------------------------------------------------------------------------------------------------------------------------------------------------------------------------------------------------------------------------------------------------------------------------------------------------------------------------------------------------------------------------------------------------------------------------------------------------------------------------------------------------------------------------------------------------------------------------------------------------------------------------------------------------------------------------------------------------------------------------------------------------------------------------------------------------------------------------------------------------------------------------------------------------------------------------------------------------------------------------------------------------------------------------------------------------------------------------------------------------------------------------------------------------------------------------------------------------------------------------------------------------------------------------------------------------------------------------------------------------------------------------------------------------------------------------------------------------------------------------------------------------------------------------------------------------------------------------------------------------------------------------------------|
| □Amendment BLM Serial #                                                       | BLM                    | F                | 2020         | <u> </u>                                                                                                                                                                                                                                                                                                                                                                                                                                                                                                                                                                                                                                                                                                                                                                                                                                                                                                                                                                                                                                                                                                                                                                                                                                                                                                                                                                                                                                                                                                                                                                                                                                                                                                                                                                                                                                                                                                                                                                                                                                                                                                                       |
| NOTICE ISHEREBY GIVEN that the                                                | Date                   |                  |              | 72                                                                                                                                                                                                                                                                                                                                                                                                                                                                                                                                                                                                                                                                                                                                                                                                                                                                                                                                                                                                                                                                                                                                                                                                                                                                                                                                                                                                                                                                                                                                                                                                                                                                                                                                                                                                                                                                                                                                                                                                                                                                                                                             |
| UPD 1 lode mining claim has been located                                      | Stamp                  | PHOENIX, ARIZON/ | 3            | 25 <b>(1)</b>                                                                                                                                                                                                                                                                                                                                                                                                                                                                                                                                                                                                                                                                                                                                                                                                                                                                                                                                                                                                                                                                                                                                                                                                                                                                                                                                                                                                                                                                                                                                                                                                                                                                                                                                                                                                                                                                                                                                                                                                                                                                                                                  |
| by MINAURUM CORP. whose current mailing                                       |                        |                  | D            | TVCD                                                                                                                                                                                                                                                                                                                                                                                                                                                                                                                                                                                                                                                                                                                                                                                                                                                                                                                                                                                                                                                                                                                                                                                                                                                                                                                                                                                                                                                                                                                                                                                                                                                                                                                                                                                                                                                                                                                                                                                                                                                                                                                           |
| address is 300 W. CLAREDON AVE. SUITE 230                                     |                        | 3                | Ċ            |                                                                                                                                                                                                                                                                                                                                                                                                                                                                                                                                                                                                                                                                                                                                                                                                                                                                                                                                                                                                                                                                                                                                                                                                                                                                                                                                                                                                                                                                                                                                                                                                                                                                                                                                                                                                                                                                                                                                                                                                                                                                                                                                |
| PHOENIX, AZ 85013                                                             |                        |                  | N            | A STATE OF THE STA |
| The general course of this claim is WESTERLY-EASTERLY                         | _and it is situated in | MOHA             | VE           | -                                                                                                                                                                                                                                                                                                                                                                                                                                                                                                                                                                                                                                                                                                                                                                                                                                                                                                                                                                                                                                                                                                                                                                                                                                                                                                                                                                                                                                                                                                                                                                                                                                                                                                                                                                                                                                                                                                                                                                                                                                                                                                                              |
| County, Arizona. This claim is 1500 feet in length and                        | 600 feet in            | width.           |              |                                                                                                                                                                                                                                                                                                                                                                                                                                                                                                                                                                                                                                                                                                                                                                                                                                                                                                                                                                                                                                                                                                                                                                                                                                                                                                                                                                                                                                                                                                                                                                                                                                                                                                                                                                                                                                                                                                                                                                                                                                                                                                                                |
| 20.66 Total Claim Acreage. This claim runs from the location mo               | nument on which th     | is location      | on noti      | ice                                                                                                                                                                                                                                                                                                                                                                                                                                                                                                                                                                                                                                                                                                                                                                                                                                                                                                                                                                                                                                                                                                                                                                                                                                                                                                                                                                                                                                                                                                                                                                                                                                                                                                                                                                                                                                                                                                                                                                                                                                                                                                                            |
| is posted on the centerline of the claim approximately 20 feet                | in a EAST dire         | ction to t       | he <u>EA</u> | ST                                                                                                                                                                                                                                                                                                                                                                                                                                                                                                                                                                                                                                                                                                                                                                                                                                                                                                                                                                                                                                                                                                                                                                                                                                                                                                                                                                                                                                                                                                                                                                                                                                                                                                                                                                                                                                                                                                                                                                                                                                                                                                                             |
| end line and 1480 feet in a WEST direction to the WEST                        | end line. Th           | is claim i       | is mari      | ked by six                                                                                                                                                                                                                                                                                                                                                                                                                                                                                                                                                                                                                                                                                                                                                                                                                                                                                                                                                                                                                                                                                                                                                                                                                                                                                                                                                                                                                                                                                                                                                                                                                                                                                                                                                                                                                                                                                                                                                                                                                                                                                                                     |
| monuments, one at each corner and one at the center of each end lin           | e of the claim.        |                  |              |                                                                                                                                                                                                                                                                                                                                                                                                                                                                                                                                                                                                                                                                                                                                                                                                                                                                                                                                                                                                                                                                                                                                                                                                                                                                                                                                                                                                                                                                                                                                                                                                                                                                                                                                                                                                                                                                                                                                                                                                                                                                                                                                |
| The location monument on which this notice is posted is situated within       | Section 01             | _,Towns          | hip 2        | 1N                                                                                                                                                                                                                                                                                                                                                                                                                                                                                                                                                                                                                                                                                                                                                                                                                                                                                                                                                                                                                                                                                                                                                                                                                                                                                                                                                                                                                                                                                                                                                                                                                                                                                                                                                                                                                                                                                                                                                                                                                                                                                                                             |
| , Range 20W , Gila Salt River Base and Meridian, Ar                           | izona and this claim   | encomp           | asses        | portions                                                                                                                                                                                                                                                                                                                                                                                                                                                                                                                                                                                                                                                                                                                                                                                                                                                                                                                                                                                                                                                                                                                                                                                                                                                                                                                                                                                                                                                                                                                                                                                                                                                                                                                                                                                                                                                                                                                                                                                                                                                                                                                       |
| of the following quarter section(s), section(s), Township(s) and Range        | (s)                    |                  |              |                                                                                                                                                                                                                                                                                                                                                                                                                                                                                                                                                                                                                                                                                                                                                                                                                                                                                                                                                                                                                                                                                                                                                                                                                                                                                                                                                                                                                                                                                                                                                                                                                                                                                                                                                                                                                                                                                                                                                                                                                                                                                                                                |
| SE1/4 SEC.02 and SW1/4 SEC.01 T21N R20W                                       |                        |                  |              |                                                                                                                                                                                                                                                                                                                                                                                                                                                                                                                                                                                                                                                                                                                                                                                                                                                                                                                                                                                                                                                                                                                                                                                                                                                                                                                                                                                                                                                                                                                                                                                                                                                                                                                                                                                                                                                                                                                                                                                                                                                                                                                                |
| Gila Salt River Base and Meridian, Arizona.                                   |                        |                  |              |                                                                                                                                                                                                                                                                                                                                                                                                                                                                                                                                                                                                                                                                                                                                                                                                                                                                                                                                                                                                                                                                                                                                                                                                                                                                                                                                                                                                                                                                                                                                                                                                                                                                                                                                                                                                                                                                                                                                                                                                                                                                                                                                |
| The locality of this claim with reference to some natural object or permanent | anent monument ar      | nd additi        | onal ir      | nformation                                                                                                                                                                                                                                                                                                                                                                                                                                                                                                                                                                                                                                                                                                                                                                                                                                                                                                                                                                                                                                                                                                                                                                                                                                                                                                                                                                                                                                                                                                                                                                                                                                                                                                                                                                                                                                                                                                                                                                                                                                                                                                                     |
| (if any) concerning its locality are as follows: the location monument        | is: 1815.85 feet at a  | 188.83           | ° azim       | uth (true                                                                                                                                                                                                                                                                                                                                                                                                                                                                                                                                                                                                                                                                                                                                                                                                                                                                                                                                                                                                                                                                                                                                                                                                                                                                                                                                                                                                                                                                                                                                                                                                                                                                                                                                                                                                                                                                                                                                                                                                                                                                                                                      |
| North) from the SW cor. Of SEC.1 T21N R20W GILA SALT RIVER                    | BASE and MERIDI        | AN, AR           | ZON          | Α                                                                                                                                                                                                                                                                                                                                                                                                                                                                                                                                                                                                                                                                                                                                                                                                                                                                                                                                                                                                                                                                                                                                                                                                                                                                                                                                                                                                                                                                                                                                                                                                                                                                                                                                                                                                                                                                                                                                                                                                                                                                                                                              |
| The above                                                                     | information is show    | on the           | gatta o      | ?<br>hed map.                                                                                                                                                                                                                                                                                                                                                                                                                                                                                                                                                                                                                                                                                                                                                                                                                                                                                                                                                                                                                                                                                                                                                                                                                                                                                                                                                                                                                                                                                                                                                                                                                                                                                                                                                                                                                                                                                                                                                                                                                                                                                                                  |
| DATED AND POSTED on the ground this 30th day of JUNE X AGENT                  | ,2020                  |                  |              |                                                                                                                                                                                                                                                                                                                                                                                                                                                                                                                                                                                                                                                                                                                                                                                                                                                                                                                                                                                                                                                                                                                                                                                                                                                                                                                                                                                                                                                                                                                                                                                                                                                                                                                                                                                                                                                                                                                                                                                                                                                                                                                                |
| Print Name(s) CRYSTAL BURGESS                                                 |                        | <u> </u>         | - :          |                                                                                                                                                                                                                                                                                                                                                                                                                                                                                                                                                                                                                                                                                                                                                                                                                                                                                                                                                                                                                                                                                                                                                                                                                                                                                                                                                                                                                                                                                                                                                                                                                                                                                                                                                                                                                                                                                                                                                                                                                                                                                                                                |
| Signature(s)                                                                  |                        | M.               | >            | 9                                                                                                                                                                                                                                                                                                                                                                                                                                                                                                                                                                                                                                                                                                                                                                                                                                                                                                                                                                                                                                                                                                                                                                                                                                                                                                                                                                                                                                                                                                                                                                                                                                                                                                                                                                                                                                                                                                                                                                                                                                                                                                                              |
|                                                                               |                        |                  |              | 2                                                                                                                                                                                                                                                                                                                                                                                                                                                                                                                                                                                                                                                                                                                                                                                                                                                                                                                                                                                                                                                                                                                                                                                                                                                                                                                                                                                                                                                                                                                                                                                                                                                                                                                                                                                                                                                                                                                                                                                                                                                                                                                              |