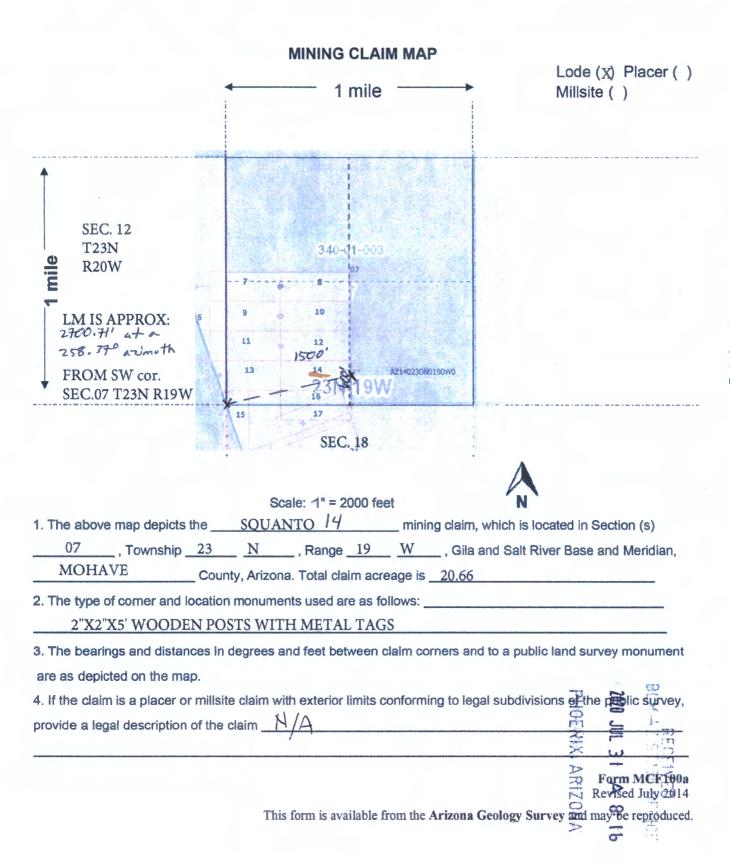

|                      |                |                  |               |                    |
| The above                                                                | informatio           | n is shown     | on the           | attach        | ned map.           |
| DATED AND POSTED on the ground this 30th day of JUNE X AGENT             |                      | ,2020          |                  |               |                    |
| Print Name(s) CRYSTAL BURGESS                                            |                      | <del></del>    |                  |               |                    |
| Signature(s)                                                             |                      |                |                  |               |                    |



WHEN RECORDED PLEASE RETURN TO: BURGEX INC. 1042 E. FORT UNION BLVD. #124 MIDVALE, UT 84047



OFFICIAL RECORDS OF MOHAVE COUNTY KRISTI BLAIR, COUNTY RECORDER



07/14/2020 12:16 PM Fee: \$30.00

|                                                                                                                                                                                  |                                | *                | *                   | 700 m              |
|----------------------------------------------------------------------------------------------------------------------------------------------------------------------------------|--------------------------------|------------------|---------------------|--------------------|
| LOCATION NOTICE FOR LODE MINING CLAIM  Amendment