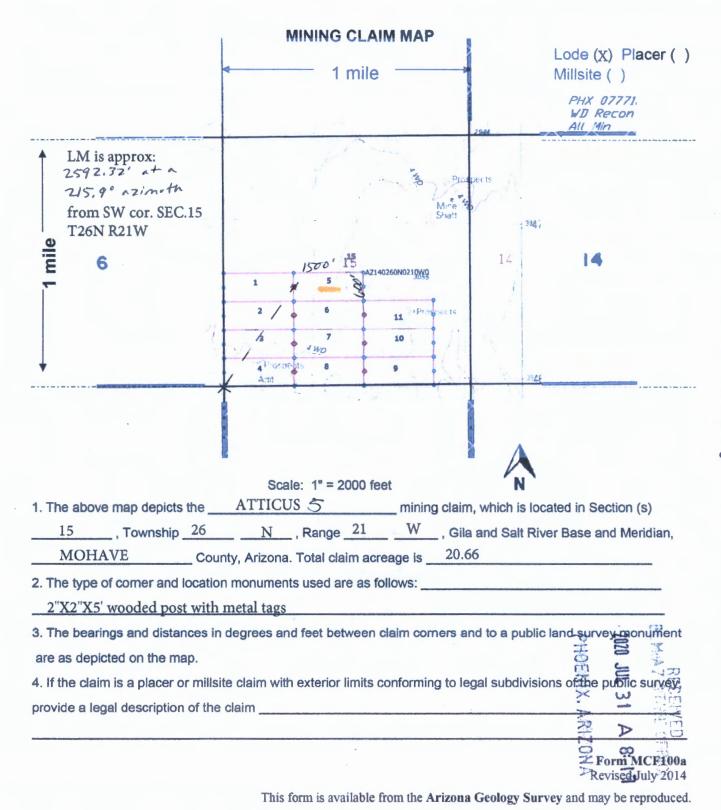

OFFICIAL RECORDS OF MOHAVE COUNTY KRISTI BLAIR, COUNTY RECORDER

07/14/2020 12:16 PM Fee: \$30.00

| LOCATION NOTICE FOR LODE MINING CLAIM                                         |                        |                  | voge.        | and a                                                                                                                                                                                                                                                                                                                                                                                                                                                                                                                                                                                                                                                                                                                                                                                                                                                                                                                                                                                                                                                                                                                                                                                                                                                                                                                                                                                                                                                                                                                                                                                                                                                                                                                                                                                                                                                                                                                                                                                                                                                                                                                          |
|-------------------------------------------------------------------------------|------------------------|------------------|--------------|--------------------------------------------------------------------------------------------------------------------------------------------------------------------------------------------------------------------------------------------------------------------------------------------------------------------------------------------------------------------------------------------------------------------------------------------------------------------------------------------------------------------------------------------------------------------------------------------------------------------------------------------------------------------------------------------------------------------------------------------------------------------------------------------------------------------------------------------------------------------------------------------------------------------------------------------------------------------------------------------------------------------------------------------------------------------------------------------------------------------------------------------------------------------------------------------------------------------------------------------------------------------------------------------------------------------------------------------------------------------------------------------------------------------------------------------------------------------------------------------------------------------------------------------------------------------------------------------------------------------------------------------------------------------------------------------------------------------------------------------------------------------------------------------------------------------------------------------------------------------------------------------------------------------------------------------------------------------------------------------------------------------------------------------------------------------------------------------------------------------------------|
| □Amendment BLM Serial #                                                       | BLM                    | F                | 2020         | <u> </u>                                                                                                                                                                                                                                                                                                                                                                                                                                                                                                                                                                                                                                                                                                                                                                                                                                                                                                                                                                                                                                                                                                                                                                                                                                                                                                                                                                                                                                                                                                                                                                                                                                                                                                                                                                                                                                                                                                                                                                                                                                                                                                                       |
| NOTICE ISHEREBY GIVEN that the                                                | Date                   |                  |              | 72                                                                                                                                                                                                                                                                                                                                                                                                                                                                                                                                                                                                                                                                                                                                                                                                                                                                                                                                                                                                                                                                                                                                                                                                                                                                                                                                                                                                                                                                                                                                                                                                                                                                                                                                                                                                                                                                                                                                                                                                                                                                                                                             |
| UPD 1 lode mining claim has been located                                      | Stamp                  | PHOENIX, ARIZON/ | 3            | 25 <b>(1)</b>                                                                                                                                                                                                                                                                                                                                                                                                                                                                                                                                                                                                                                                                                                                                                                                                                                                                                                                                                                                                                                                                                                                                                                                                                                                                                                                                                                                                                                                                                                                                                                                                                                                                                                                                                                                                                                                                                                                                                                                                                                                                                                                  |
| by MINAURUM CORP. whose current mailing                                       |                        |                  | D            | TVCD                                                                                                                                                                                                                                                                                                                                                                                                                                                                                                                                                                                                                                                                                                                                                                                                                                                                                                                                                                                                                                                                                                                                                                                                                                                                                                                                                                                                                                                                                                                                                                                                                                                                                                                                                                                                                                                                                                                                                                                                                                                                                                                           |
| address is 300 W. CLAREDON AVE. SUITE 230                                     |                        | 3                | Ċ            |                                                                                                                                                                                                                                                                                                                                                                                                                                                                                                                                                                                                                                                                                                                                                                                                                                                                                                                                                                                                                                                                                                                                                                                                                                                                                                                                                                                                                                                                                                                                                                                                                                                                                                                                                                                                                                                                                                                                                                                                                                                                                                                                |
| PHOENIX, AZ 85013                                                             |                        |                  | N            | A STATE OF THE STA |
| The general course of this claim is WESTERLY-EASTERLY                         | _and it is situated in | MOHA             | VE           | -                                                                                                                                                                                                                                                                                                                                                                                                                                                                                                                                                                                                                                                                                                                                                                                                                                                                                                                                                                                                                                                                                                                                                                                                                                                                                                                                                                                                                                                                                                                                                                                                                                                                                                                                                                                                                                                                                                                                                                                                                                                                                                                              |
| County, Arizona. This claim is 1500 feet in length and                        | 600 feet in            | width.           |              |                                                                                                                                                                                                                                                                                                                                                                                                                                                                                                                                                                                                                                                                                                                                                                                                                                                                                                                                                                                                                                                                                                                                                                                                                                                                                                                                                                                                                                                                                                                                                                                                                                                                                                                                                                                                                                                                                                                                                                                                                                                                                                                                |
| 20.66 Total Claim Acreage. This claim runs from the location mo               | nument on which th     | is location      | on noti      | ice                                                                                                                                                                                                                                                                                                                                                                                                                                                                                                                                                                                                                                                                                                                                                                                                                                                                                                                                                                                                                                                                                                                                                                                                                                                                                                                                                                                                                                                                                                                                                                                                                                                                                                                                                                                                                                                                                                                                                                                                                                                                                                                            |
| is posted on the centerline of the claim approximately 20 feet                | in a EAST dire         | ction to t       | he <u>EA</u> | ST                                                                                                                                                                                                                                                                                                                                                                                                                                                                                                                                                                                                                                                                                                                                                                                                                                                                                                                                                                                                                                                                                                                                                                                                                                                                                                                                                                                                                                                                                                                                                                                                                                                                                                                                                                                                                                                                                                                                                                                                                                                                                                                             |
| end line and 1480 feet in a WEST direction to the WEST                        | end line. Th           | is claim i       | is mari      | ked by six                                                                                                                                                                                                                                                                                                                                                                                                                                                                                                                                                                                                                                                                                                                                                                                                                                                                                                                                                                                                                                                                                                                                                                                                                                                                                                                                                                                                                                                                                                                                                                                                                                                                                                                                                                                                                                                                                                                                                                                                                                                                                                                     |
| monuments, one at each corner and one at the center of each end lin           | e of the claim.        |                  |              |                                                                                                                                                                                                                                                                                                                                                                                                                                                                                                                                                                                                                                                                                                                                                                                                                                                                                                                                                                                                                                                                                                                                                                                                                                                                                                                                                                                                                                                                                                                                                                                                                                                                                                                                                                                                                                                                                                                                                                                                                                                                                                                                |
| The location monument on which this notice is posted is situated within       | Section 01             | _,Towns          | hip 2        | 1N                                                                                                                                                                                                                                                                                                                                                                                                                                                                                                                                                                                                                                                                                                                                                                                                                                                                                                                                                                                                                                                                                                                                                                                                                                                                                                                                                                                                                                                                                                                                                                                                                                                                                                                                                                                                                                                                                                                                                                                                                                                                                                                             |
| , Range 20W , Gila Salt River Base and Meridian, Ar                           | izona and this claim   | encomp           | asses        | portions                                                                                                                                                                                                                                                                                                                                                                                                                                                                                                                                                                                                                                                                                                                                                                                                                                                                                                                                                                                                                                                                                                                                                                                                                                                                                                                                                                                                                                                                                                                                                                                                                                                                                                                                                                                                                                                                                                                                                                                                                                                                                                                       |
| of the following quarter section(s), section(s), Township(s) and Range        | (s)                    |                  |              |                                                                                                                                                                                                                                                                                                                                                                                                                                                                                                                                                                                                                                                                                                                                                                                                                                                                                                                                                                                                                                                                                                                                                                                                                                                                                                                                                                                                                                                                                                                                                                                                                                                                                                                                                                                                                                                                                                                                                                                                                                                                                                                                |
| SE1/4 SEC.02 and SW1/4 SEC.01 T21N R20W                                       |                        |                  |              |                                                                                                                                                                                                                                                                                                                                                                                                                                                                                                                                                                                                                                                                                                                                                                                                                                                                                                                                                                                                                                                                                                                                                                                                                                                                                                                                                                                                                                                                                                                                                                                                                                                                                                                                                                                                                                                                                                                                                                                                                                                                                                                                |
| Gila Salt River Base and Meridian, Arizona.                                   |                        |                  |              |                                                                                                                                                                                                                                                                                                                                                                                                                                                                                                                                                                                                                                                                                                                                                                                                                                                                                                                                                                                                                                                                                                                                                                                                                                                                                                                                                                                                                                                                                                                                                                                                                                                                                                                                                                                                                                                                                                                                                                                                                                                                                                                                |
| The locality of this claim with reference to some natural object or permanent | anent monument ar      | nd additi        | onal ir      | nformation                                                                                                                                                                                                                                                                                                                                                                                                                                                                                                                                                                                                                                                                                                                                                                                                                                                                                                                                                                                                                                                                                                                                                                                                                                                                                                                                                                                                                                                                                                                                                                                                                                                                                                                                                                                                                                                                                                                                                                                                                                                                                                                     |
| (if any) concerning its locality are as follows: the location monument        | is: 1815.85 feet at a  | 188.83           | ° azim       | uth (true                                                                                                                                                                                                                                                                                                                                                                                                                                                                                                                                                                                                                                                                                                                                                                                                                                                                                                                                                                                                                                                                                                                                                                                                                                                                                                                                                                                                                                                                                                                                                                                                                                                                                                                                                                                                                                                                                                                                                                                                                                                                                                                      |
| North) from the SW cor. Of SEC.1 T21N R20W GILA SALT RIVER                    | BASE and MERIDI        | AN, AR           | ZON          | Α                                                                                                                                                                                                                                                                                                                                                                                                                                                                                                                                                                                                                                                                                                                                                                                                                                                                                                                                                                                                                                                                                                                                                                                                                                                                                                                                                                                                                                                                                                                                                                                                                                                                                                                                                                                                                                                                                                                                                                                                                                                                                                                              |
| The above                                                                     | information is show    | on the           | gatta o      | ?<br>hed map.                                                                                                                                                                                                                                                                                                                                                                                                                                                                                                                                                                                                                                                                                                                                                                                                                                                                                                                                                                                                                                                                                                                                                                                                                                                                                                                                                                                                                                                                                                                                                                                                                                                                                                                                                                                                                                                                                                                                                                                                                                                                                                                  |
| DATED AND POSTED on the ground this 30th day of JUNE X AGENT                  | ,2020                  |                  |              |                                                                                                                                                                                                                                                                                                                                                                                                                                                                                                                                                                                                                                                                                                                                                                                                                                                                                                                                                                                                                                                                                                                                                                                                                                                                                                                                                                                                                                                                                                                                                                                                                                                                                                                                                                                                                                                                                                                                                                                                                                                                                                                                |
| Print Name(s) CRYSTAL BURGESS                                                 |                        | <u> </u>         | - :          |                                                                                                                                                                                                                                                                                                                                                                                                                                                                                                                                                                                                                                                                                                                                                                                                                                                                                                                                                                                                                                                                                                                                                                                                                                                                                                                                                                                                                                                                                                                                                                                                                                                                                                                                                                                                                                                                                                                                                                                                                                                                                                                                |
| Signature(s)                                                                  |                        | M.               | >            | 9                                                                                                                                                                                                                                                                                                                                                                                                                                                                                                                                                                                                                                                                                                                                                                                                                                                                                                                                                                                                                                                                                                                                                                                                                                                                                                                                                                                                                                                                                                                                                                                                                                                                                                                                                                                                                                                                                                                                                                                                                                                                                                                              |
|                                                                               |                        |                  |              | 2                                                                                                                                                                                                                                                                                                                                                                                                                                                                                                                                                                                                                                                                                                                                                                                                                                                                                                                                                                                                                                                                                                                                                                                                                                                                                                                                                                                                                                                                                                                                                                                                                                                                                                                                                                                                                                                                                                                                                                                                                                                                                                                              |