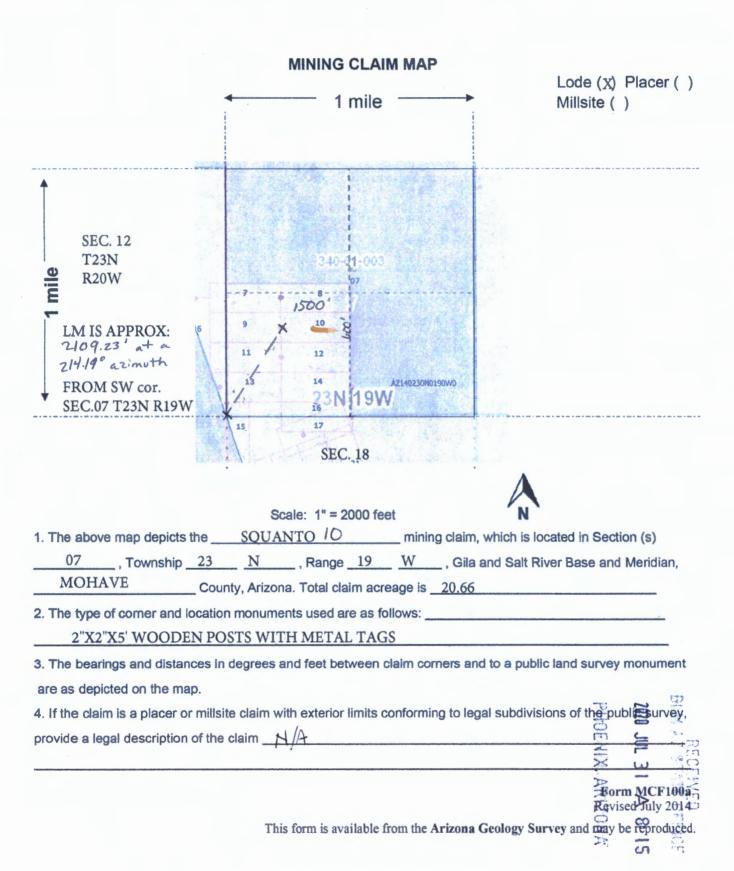

OFFICIAL RECORDS OF MOHAVE COUNTY KRISTI BLAIR, COUNTY RECORDER

07/14/2020 12:16 PM Fee: \$30.00

| LOCATION NOTICE FOR LODE MINING CLAIM                                         |                        |                  | voge.        | and a                                                                                                                                                                                                                                                                                                                                                                                                                                                                                                                                                                                                                                                                                                                                                                                                                                                                                                                                                                                                                                                                                                                                                                                                                                                                                                                                                                                                                                                                                                                                                                                                                                                                                                                                                                                                                                                                                                                                                                                                                                                                                                                          |
|-------------------------------------------------------------------------------|------------------------|------------------|--------------|--------------------------------------------------------------------------------------------------------------------------------------------------------------------------------------------------------------------------------------------------------------------------------------------------------------------------------------------------------------------------------------------------------------------------------------------------------------------------------------------------------------------------------------------------------------------------------------------------------------------------------------------------------------------------------------------------------------------------------------------------------------------------------------------------------------------------------------------------------------------------------------------------------------------------------------------------------------------------------------------------------------------------------------------------------------------------------------------------------------------------------------------------------------------------------------------------------------------------------------------------------------------------------------------------------------------------------------------------------------------------------------------------------------------------------------------------------------------------------------------------------------------------------------------------------------------------------------------------------------------------------------------------------------------------------------------------------------------------------------------------------------------------------------------------------------------------------------------------------------------------------------------------------------------------------------------------------------------------------------------------------------------------------------------------------------------------------------------------------------------------------|
| □Amendment BLM Serial #                                                       | BLM                    | F                | 2020         | <u> </u>                                                                                                                                                                                                                                                                                                                                                                                                                                                                                                                                                                                                                                                                                                                                                                                                                                                                                                                                                                                                                                                                                                                                                                                                                                                                                                                                                                                                                                                                                                                                                                                                                                                                                                                                                                                                                                                                                                                                                                                                                                                                                                                       |
| NOTICE ISHEREBY GIVEN that the                                                | Date                   |                  |              | 72                                                                                                                                                                                                                                                                                                                                                                                                                                                                                                                                                                                                                                                                                                                                                                                                                                                                                                                                                                                                                                                                                                                                                                                                                                                                                                                                                                                                                                                                                                                                                                                                                                                                                                                                                                                                                                                                                                                                                                                                                                                                                                                             |
| UPD 1 lode mining claim has been located                                      | Stamp                  | PHOENIX, ARIZON/ | 3            | 25 <b>(1)</b>                                                                                                                                                                                                                                                                                                                                                                                                                                                                                                                                                                                                                                                                                                                                                                                                                                                                                                                                                                                                                                                                                                                                                                                                                                                                                                                                                                                                                                                                                                                                                                                                                                                                                                                                                                                                                                                                                                                                                                                                                                                                                                                  |
| by MINAURUM CORP. whose current mailing                                       |                        |                  | D            | TVCD                                                                                                                                                                                                                                                                                                                                                                                                                                                                                                                                                                                                                                                                                                                                                                                                                                                                                                                                                                                                                                                                                                                                                                                                                                                                                                                                                                                                                                                                                                                                                                                                                                                                                                                                                                                                                                                                                                                                                                                                                                                                                                                           |
| address is 300 W. CLAREDON AVE. SUITE 230                                     |                        | 3                | Ċ            |                                                                                                                                                                                                                                                                                                                                                                                                                                                                                                                                                                                                                                                                                                                                                                                                                                                                                                                                                                                                                                                                                                                                                                                                                                                                                                                                                                                                                                                                                                                                                                                                                                                                                                                                                                                                                                                                                                                                                                                                                                                                                                                                |
| PHOENIX, AZ 85013                                                             |                        |                  | N            | A STATE OF THE STA |
| The general course of this claim is WESTERLY-EASTERLY                         | _and it is situated in | MOHA             | VE           | -                                                                                                                                                                                                                                                                                                                                                                                                                                                                                                                                                                                                                                                                                                                                                                                                                                                                                                                                                                                                                                                                                                                                                                                                                                                                                                                                                                                                                                                                                                                                                                                                                                                                                                                                                                                                                                                                                                                                                                                                                                                                                                                              |
| County, Arizona. This claim is 1500 feet in length and                        | 600 feet in            | width.           |              |                                                                                                                                                                                                                                                                                                                                                                                                                                                                                                                                                                                                                                                                                                                                                                                                                                                                                                                                                                                                                                                                                                                                                                                                                                                                                                                                                                                                                                                                                                                                                                                                                                                                                                                                                                                                                                                                                                                                                                                                                                                                                                                                |
| 20.66 Total Claim Acreage. This claim runs from the location mo               | nument on which th     | is location      | on noti      | ice                                                                                                                                                                                                                                                                                                                                                                                                                                                                                                                                                                                                                                                                                                                                                                                                                                                                                                                                                                                                                                                                                                                                                                                                                                                                                                                                                                                                                                                                                                                                                                                                                                                                                                                                                                                                                                                                                                                                                                                                                                                                                                                            |
| is posted on the centerline of the claim approximately 20 feet                | in a EAST dire         | ction to t       | he <u>EA</u> | ST                                                                                                                                                                                                                                                                                                                                                                                                                                                                                                                                                                                                                                                                                                                                                                                                                                                                                                                                                                                                                                                                                                                                                                                                                                                                                                                                                                                                                                                                                                                                                                                                                                                                                                                                                                                                                                                                                                                                                                                                                                                                                                                             |
| end line and 1480 feet in a WEST direction to the WEST                        | end line. Th           | is claim i       | is mari      | ked by six                                                                                                                                                                                                                                                                                                                                                                                                                                                                                                                                                                                                                                                                                                                                                                                                                                                                                                                                                                                                                                                                                                                                                                                                                                                                                                                                                                                                                                                                                                                                                                                                                                                                                                                                                                                                                                                                                                                                                                                                                                                                                                                     |
| monuments, one at each corner and one at the center of each end lin           | e of the claim.        |                  |              |                                                                                                                                                                                                                                                                                                                                                                                                                                                                                                                                                                                                                                                                                                                                                                                                                                                                                                                                                                                                                                                                                                                                                                                                                                                                                                                                                                                                                                                                                                                                                                                                                                                                                                                                                                                                                                                                                                                                                                                                                                                                                                                                |
| The location monument on which this notice is posted is situated within       | Section 01             | _,Towns          | hip 2        | 1N                                                                                                                                                                                                                                                                                                                                                                                                                                                                                                                                                                                                                                                                                                                                                                                                                                                                                                                                                                                                                                                                                                                                                                                                                                                                                                                                                                                                                                                                                                                                                                                                                                                                                                                                                                                                                                                                                                                                                                                                                                                                                                                             |
| , Range 20W , Gila Salt River Base and Meridian, Ar                           | izona and this claim   | encomp           | asses        | portions                                                                                                                                                                                                                                                                                                                                                                                                                                                                                                                                                                                                                                                                                                                                                                                                                                                                                                                                                                                                                                                                                                                                                                                                                                                                                                                                                                                                                                                                                                                                                                                                                                                                                                                                                                                                                                                                                                                                                                                                                                                                                                                       |
| of the following quarter section(s), section(s), Township(s) and Range        | (s)                    |                  |              |                                                                                                                                                                                                                                                                                                                                                                                                                                                                                                                                                                                                                                                                                                                                                                                                                                                                                                                                                                                                                                                                                                                                                                                                                                                                                                                                                                                                                                                                                                                                                                                                                                                                                                                                                                                                                                                                                                                                                                                                                                                                                                                                |
| SE1/4 SEC.02 and SW1/4 SEC.01 T21N R20W                                       |                        |                  |              |                                                                                                                                                                                                                                                                                                                                                                                                                                                                                                                                                                                                                                                                                                                                                                                                                                                                                                                                                                                                                                                                                                                                                                                                                                                                                                                                                                                                                                                                                                                                                                                                                                                                                                                                                                                                                                                                                                                                                                                                                                                                                                                                |
| Gila Salt River Base and Meridian, Arizona.                                   |                        |                  |              |                                                                                                                                                                                                                                                                                                                                                                                                                                                                                                                                                                                                                                                                                                                                                                                                                                                                                                                                                                                                                                                                                                                                                                                                                                                                                                                                                                                                                                                                                                                                                                                                                                                                                                                                                                                                                                                                                                                                                                                                                                                                                                                                |
| The locality of this claim with reference to some natural object or permanent | anent monument ar      | nd additi        | onal ir      | nformation                                                                                                                                                                                                                                                                                                                                                                                                                                                                                                                                                                                                                                                                                                                                                                                                                                                                                                                                                                                                                                                                                                                                                                                                                                                                                                                                                                                                                                                                                                                                                                                                                                                                                                                                                                                                                                                                                                                                                                                                                                                                                                                     |
| (if any) concerning its locality are as follows: the location monument        | is: 1815.85 feet at a  | 188.83           | ° azim       | uth (true                                                                                                                                                                                                                                                                                                                                                                                                                                                                                                                                                                                                                                                                                                                                                                                                                                                                                                                                                                                                                                                                                                                                                                                                                                                                                                                                                                                                                                                                                                                                                                                                                                                                                                                                                                                                                                                                                                                                                                                                                                                                                                                      |
| North) from the SW cor. Of SEC.1 T21N R20W GILA SALT RIVER                    | BASE and MERIDI        | AN, AR           | ZON          | Α                                                                                                                                                                                                                                                                                                                                                                                                                                                                                                                                                                                                                                                                                                                                                                                                                                                                                                                                                                                                                                                                                                                                                                                                                                                                                                                                                                                                                                                                                                                                                                                                                                                                                                                                                                                                                                                                                                                                                                                                                                                                                                                              |
| The above                                                                     | information is show    | on the           | gatta o      | ?<br>hed map.                                                                                                                                                                                                                                                                                                                                                                                                                                                                                                                                                                                                                                                                                                                                                                                                                                                                                                                                                                                                                                                                                                                                                                                                                                                                                                                                                                                                                                                                                                                                                                                                                                                                                                                                                                                                                                                                                                                                                                                                                                                                                                                  |
| DATED AND POSTED on the ground this 30th day of JUNE X AGENT                  | ,2020                  |                  |              |                                                                                                                                                                                                                                                                                                                                                                                                                                                                                                                                                                                                                                                                                                                                                                                                                                                                                                                                                                                                                                                                                                                                                                                                                                                                                                                                                                                                                                                                                                                                                                                                                                                                                                                                                                                                                                                                                                                                                                                                                                                                                                                                |
| Print Name(s) CRYSTAL BURGESS                                                 |                        | <u> </u>         | - :          |                                                                                                                                                                                                                                                                                                                                                                                                                                                                                                                                                                                                                                                                                                                                                                                                                                                                                                                                                                                                                                                                                                                                                                                                                                                                                                                                                                                                                                                                                                                                                                                                                                                                                                                                                                                                                                                                                                                                                                                                                                                                                                                                |
| Signature(s)                                                                  |                        | M.               | >            | 9                                                                                                                                                                                                                                                                                                                                                                                                                                                                                                                                                                                                                                                                                                                                                                                                                                                                                                                                                                                                                                                                                                                                                                                                                                                                                                                                                                                                                                                                                                                                                                                                                                                                                                                                                                                                                                                                                                                                                                                                                                                                                                                              |
|                                                                               |                        |                  |              | 2                                                                                                                                                                                                                                                                                                                                                                                                                                                                                                                                                                                                                                                                                                                                                                                                                                                                                                                                                                                                                                                                                                                                                                                                                                                                                                                                                                                                                                                                                                                                                                                                                                                                                                                                                                                                                                                                                                                                                                                                                                                                                                                              |