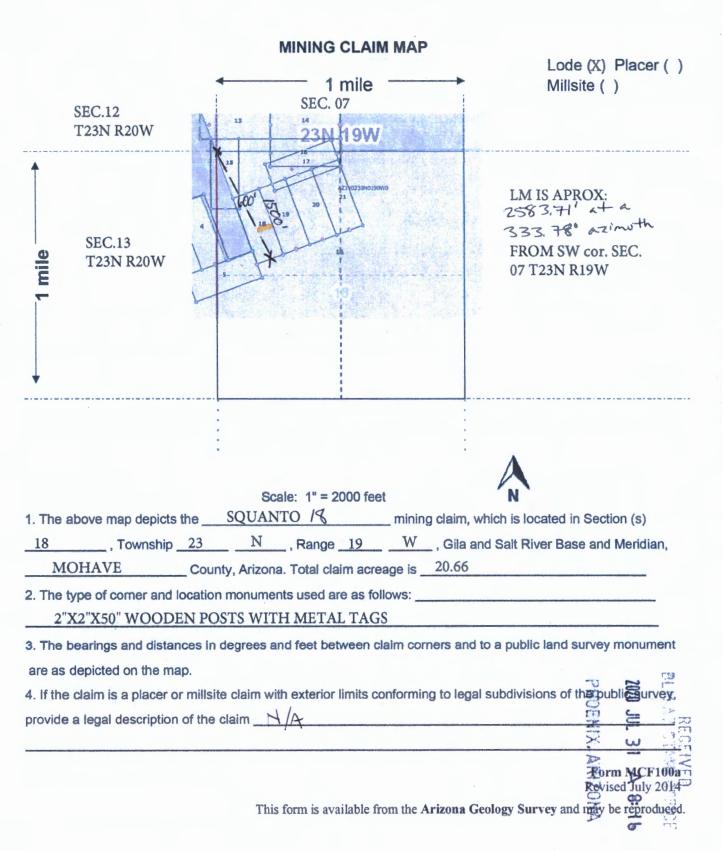

|



WHEN RECORDED PLEASE RETURN TO: BURGEX INC. 1042 E. FORT UNION BLVD. #124 MIDVALE, UT 84047



OFFICIAL RECORDS OF MOHAVE COUNTY KRISTI BLAIR, COUNTY RECORDER



07/14/2020 12:16 PM Fee: \$30.00

| LOCATION NOTICE FOR LODE MINING CLAIM                                    |                     |                                                                         |
|--------------------------------------------------------------------------|---------------------|-------------------------------------------------------------------------|
| Amendment BLM Serial #                                                   | BLM                 | 7 100 PHO                                                               |
| NOTICEISHEREBYGIVENthatthe                                               | Date