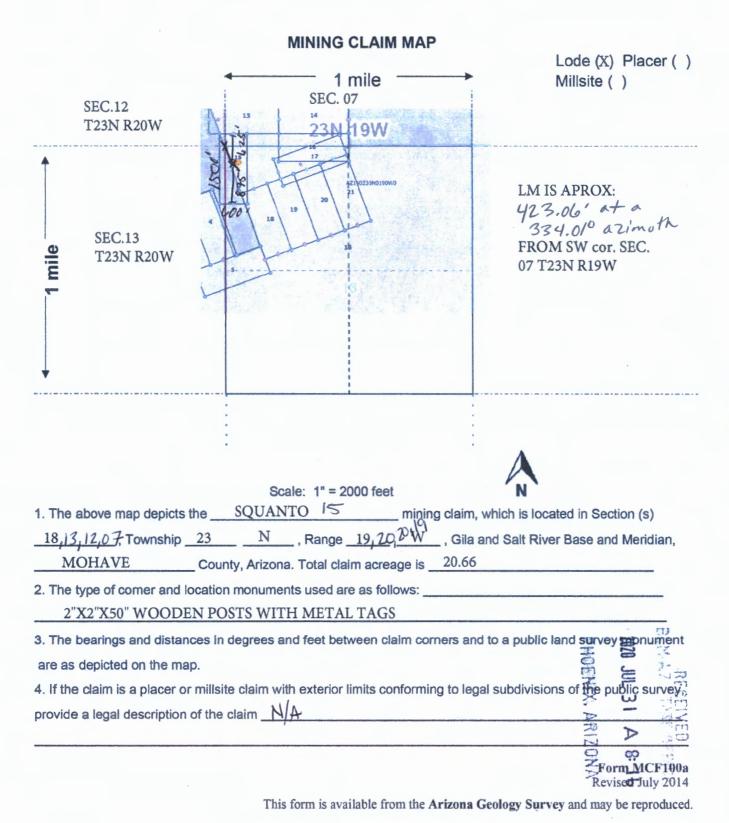

und this                                                                                                                                              | e information is show<br>,2020 | n on the         | e attac             | hed map.           |
| Signature(s)                                                                                                                                                                     |                                |                  |                     |                    |
| Signature(s)                                                                                                                                                                     |                                |                  |                     |                    |



WHEN RECORDED PLEASE RETURN TO: BURGEX INC. 1042 E. FORT UNION BLVD. #124 MIDVALE, UT 84047



OFFICIAL RECORDS OF MOHAVE COUNTY KRISTI BLAIR, COUNTY RECORDER



07/14/2020 12:16 PM Fee: \$30.00

| LOCATION NOTICE FOR LODE MINING CLAIM                                     |                                |                                                                |
|---------------------------------------------------------------------------|--------------------------------|----------------------------------------------------------------|
| □Amendment BLM Serial #                                                   | DIM                            |                                                                |
| NOTICE ISHEREBY GIVEN that the