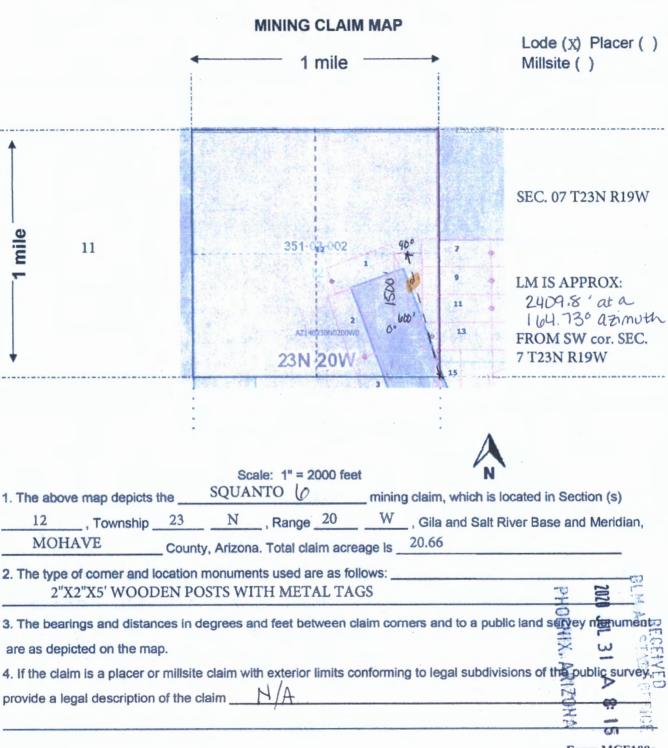

OFFICIAL RECORDS OF MOHAVE COUNTY KRISTI BLAIR, COUNTY RECORDER

07/14/2020 12:16 PM Fee: \$30.00

| LOCATION NOTICE FOR LODE MINING CLAIM                                         |                        |                  | voge.        | and a                                                                                                                                                                                                                                                                                                                                                                                                                                                                                                                                                                                                                                                                                                                                                                                                                                                                                                                                                                                                                                                                                                                                                                                                                                                                                                                                                                                                                                                                                                                                                                                                                                                                                                                                                                                                                                                                                                                                                                                                                                                                                                                          |
|-------------------------------------------------------------------------------|------------------------|------------------|--------------|--------------------------------------------------------------------------------------------------------------------------------------------------------------------------------------------------------------------------------------------------------------------------------------------------------------------------------------------------------------------------------------------------------------------------------------------------------------------------------------------------------------------------------------------------------------------------------------------------------------------------------------------------------------------------------------------------------------------------------------------------------------------------------------------------------------------------------------------------------------------------------------------------------------------------------------------------------------------------------------------------------------------------------------------------------------------------------------------------------------------------------------------------------------------------------------------------------------------------------------------------------------------------------------------------------------------------------------------------------------------------------------------------------------------------------------------------------------------------------------------------------------------------------------------------------------------------------------------------------------------------------------------------------------------------------------------------------------------------------------------------------------------------------------------------------------------------------------------------------------------------------------------------------------------------------------------------------------------------------------------------------------------------------------------------------------------------------------------------------------------------------|
| □Amendment BLM Serial #                                                       | BLM                    | F                | 2020         | <u> </u>                                                                                                                                                                                                                                                                                                                                                                                                                                                                                                                                                                                                                                                                                                                                                                                                                                                                                                                                                                                                                                                                                                                                                                                                                                                                                                                                                                                                                                                                                                                                                                                                                                                                                                                                                                                                                                                                                                                                                                                                                                                                                                                       |
| NOTICE ISHEREBY GIVEN that the                                                | Date                   |                  |              | 72                                                                                                                                                                                                                                                                                                                                                                                                                                                                                                                                                                                                                                                                                                                                                                                                                                                                                                                                                                                                                                                                                                                                                                                                                                                                                                                                                                                                                                                                                                                                                                                                                                                                                                                                                                                                                                                                                                                                                                                                                                                                                                                             |
| UPD 1 lode mining claim has been located                                      | Stamp                  | PHOENIX, ARIZON/ | 3            | 25 <b>(1)</b>                                                                                                                                                                                                                                                                                                                                                                                                                                                                                                                                                                                                                                                                                                                                                                                                                                                                                                                                                                                                                                                                                                                                                                                                                                                                                                                                                                                                                                                                                                                                                                                                                                                                                                                                                                                                                                                                                                                                                                                                                                                                                                                  |
| by MINAURUM CORP. whose current mailing                                       |                        |                  | D            | TVCD                                                                                                                                                                                                                                                                                                                                                                                                                                                                                                                                                                                                                                                                                                                                                                                                                                                                                                                                                                                                                                                                                                                                                                                                                                                                                                                                                                                                                                                                                                                                                                                                                                                                                                                                                                                                                                                                                                                                                                                                                                                                                                                           |
| address is 300 W. CLAREDON AVE. SUITE 230                                     |                        | 3                | Ċ            |                                                                                                                                                                                                                                                                                                                                                                                                                                                                                                                                                                                                                                                                                                                                                                                                                                                                                                                                                                                                                                                                                                                                                                                                                                                                                                                                                                                                                                                                                                                                                                                                                                                                                                                                                                                                                                                                                                                                                                                                                                                                                                                                |
| PHOENIX, AZ 85013                                                             |                        |                  | N            | A STATE OF THE STA |
| The general course of this claim is WESTERLY-EASTERLY                         | _and it is situated in | MOHA             | VE           | -                                                                                                                                                                                                                                                                                                                                                                                                                                                                                                                                                                                                                                                                                                                                                                                                                                                                                                                                                                                                                                                                                                                                                                                                                                                                                                                                                                                                                                                                                                                                                                                                                                                                                                                                                                                                                                                                                                                                                                                                                                                                                                                              |
| County, Arizona. This claim is 1500 feet in length and                        | 600 feet in            | width.           |              |                                                                                                                                                                                                                                                                                                                                                                                                                                                                                                                                                                                                                                                                                                                                                                                                                                                                                                                                                                                                                                                                                                                                                                                                                                                                                                                                                                                                                                                                                                                                                                                                                                                                                                                                                                                                                                                                                                                                                                                                                                                                                                                                |
| 20.66 Total Claim Acreage. This claim runs from the location mo               | nument on which th     | is location      | on noti      | ice                                                                                                                                                                                                                                                                                                                                                                                                                                                                                                                                                                                                                                                                                                                                                                                                                                                                                                                                                                                                                                                                                                                                                                                                                                                                                                                                                                                                                                                                                                                                                                                                                                                                                                                                                                                                                                                                                                                                                                                                                                                                                                                            |
| is posted on the centerline of the claim approximately 20 feet                | in a EAST dire         | ction to t       | he <u>EA</u> | ST                                                                                                                                                                                                                                                                                                                                                                                                                                                                                                                                                                                                                                                                                                                                                                                                                                                                                                                                                                                                                                                                                                                                                                                                                                                                                                                                                                                                                                                                                                                                                                                                                                                                                                                                                                                                                                                                                                                                                                                                                                                                                                                             |
| end line and 1480 feet in a WEST direction to the WEST                        | end line. Th           | is claim i       | is mari      | ked by six                                                                                                                                                                                                                                                                                                                                                                                                                                                                                                                                                                                                                                                                                                                                                                                                                                                                                                                                                                                                                                                                                                                                                                                                                                                                                                                                                                                                                                                                                                                                                                                                                                                                                                                                                                                                                                                                                                                                                                                                                                                                                                                     |
| monuments, one at each corner and one at the center of each end lin           | e of the claim.        |                  |              |                                                                                                                                                                                                                                                                                                                                                                                                                                                                                                                                                                                                                                                                                                                                                                                                                                                                                                                                                                                                                                                                                                                                                                                                                                                                                                                                                                                                                                                                                                                                                                                                                                                                                                                                                                                                                                                                                                                                                                                                                                                                                                                                |
| The location monument on which this notice is posted is situated within       | Section 01             | _,Towns          | hip 2        | 1N                                                                                                                                                                                                                                                                                                                                                                                                                                                                                                                                                                                                                                                                                                                                                                                                                                                                                                                                                                                                                                                                                                                                                                                                                                                                                                                                                                                                                                                                                                                                                                                                                                                                                                                                                                                                                                                                                                                                                                                                                                                                                                                             |
| , Range 20W , Gila Salt River Base and Meridian, Ar                           | izona and this claim   | encomp           | asses        | portions                                                                                                                                                                                                                                                                                                                                                                                                                                                                                                                                                                                                                                                                                                                                                                                                                                                                                                                                                                                                                                                                                                                                                                                                                                                                                                                                                                                                                                                                                                                                                                                                                                                                                                                                                                                                                                                                                                                                                                                                                                                                                                                       |
| of the following quarter section(s), section(s), Township(s) and Range        | (s)                    |                  |              |                                                                                                                                                                                                                                                                                                                                                                                                                                                                                                                                                                                                                                                                                                                                                                                                                                                                                                                                                                                                                                                                                                                                                                                                                                                                                                                                                                                                                                                                                                                                                                                                                                                                                                                                                                                                                                                                                                                                                                                                                                                                                                                                |
| SE1/4 SEC.02 and SW1/4 SEC.01 T21N R20W                                       |                        |                  |              |                                                                                                                                                                                                                                                                                                                                                                                                                                                                                                                                                                                                                                                                                                                                                                                                                                                                                                                                                                                                                                                                                                                                                                                                                                                                                                                                                                                                                                                                                                                                                                                                                                                                                                                                                                                                                                                                                                                                                                                                                                                                                                                                |
| Gila Salt River Base and Meridian, Arizona.                                   |                        |                  |              |                                                                                                                                                                                                                                                                                                                                                                                                                                                                                                                                                                                                                                                                                                                                                                                                                                                                                                                                                                                                                                                                                                                                                                                                                                                                                                                                                                                                                                                                                                                                                                                                                                                                                                                                                                                                                                                                                                                                                                                                                                                                                                                                |
| The locality of this claim with reference to some natural object or permanent | anent monument ar      | nd additi        | onal ir      | nformation                                                                                                                                                                                                                                                                                                                                                                                                                                                                                                                                                                                                                                                                                                                                                                                                                                                                                                                                                                                                                                                                                                                                                                                                                                                                                                                                                                                                                                                                                                                                                                                                                                                                                                                                                                                                                                                                                                                                                                                                                                                                                                                     |
| (if any) concerning its locality are as follows: the location monument        | is: 1815.85 feet at a  | 188.83           | ° azim       | uth (true                                                                                                                                                                                                                                                                                                                                                                                                                                                                                                                                                                                                                                                                                                                                                                                                                                                                                                                                                                                                                                                                                                                                                                                                                                                                                                                                                                                                                                                                                                                                                                                                                                                                                                                                                                                                                                                                                                                                                                                                                                                                                                                      |
| North) from the SW cor. Of SEC.1 T21N R20W GILA SALT RIVER                    | BASE and MERIDI        | AN, AR           | ZON          | Α                                                                                                                                                                                                                                                                                                                                                                                                                                                                                                                                                                                                                                                                                                                                                                                                                                                                                                                                                                                                                                                                                                                                                                                                                                                                                                                                                                                                                                                                                                                                                                                                                                                                                                                                                                                                                                                                                                                                                                                                                                                                                                                              |
| The above                                                                     | information is show    | on the           | gatta o      | ?<br>hed map.                                                                                                                                                                                                                                                                                                                                                                                                                                                                                                                                                                                                                                                                                                                                                                                                                                                                                                                                                                                                                                                                                                                                                                                                                                                                                                                                                                                                                                                                                                                                                                                                                                                                                                                                                                                                                                                                                                                                                                                                                                                                                                                  |
| DATED AND POSTED on the ground this 30th day of JUNE X AGENT                  | ,2020                  |                  |              |                                                                                                                                                                                                                                                                                                                                                                                                                                                                                                                                                                                                                                                                                                                                                                                                                                                                                                                                                                                                                                                                                                                                                                                                                                                                                                                                                                                                                                                                                                                                                                                                                                                                                                                                                                                                                                                                                                                                                                                                                                                                                                                                |
| Print Name(s) CRYSTAL BURGESS                                                 |                        | <u> </u>         | - :          |                                                                                                                                                                                                                                                                                                                                                                                                                                                                                                                                                                                                                                                                                                                                                                                                                                                                                                                                                                                                                                                                                                                                                                                                                                                                                                                                                                                                                                                                                                                                                                                                                                                                                                                                                                                                                                                                                                                                                                                                                                                                                                                                |
| Signature(s)                                                                  |                        | M.               | >            | 9                                                                                                                                                                                                                                                                                                                                                                                                                                                                                                                                                                                                                                                                                                                                                                                                                                                                                                                                                                                                                                                                                                                                                                                                                                                                                                                                                                                                                                                                                                                                                                                                                                                                                                                                                                                                                                                                                                                                                                                                                                                                                                                              |
|                                                                               |                        |                  |              | 2                                                                                                                                                                                                                                                                                                                                                                                                                                                                                                                                                                                                                                                                                                                                                                                                                                                                                                                                                                                                                                                                                                                                                                                                                                                                                                                                                                                                                                                                                                                                                                                                                                                                                                                                                                                                                                                                                                                                                                                                                                                                                                                              |