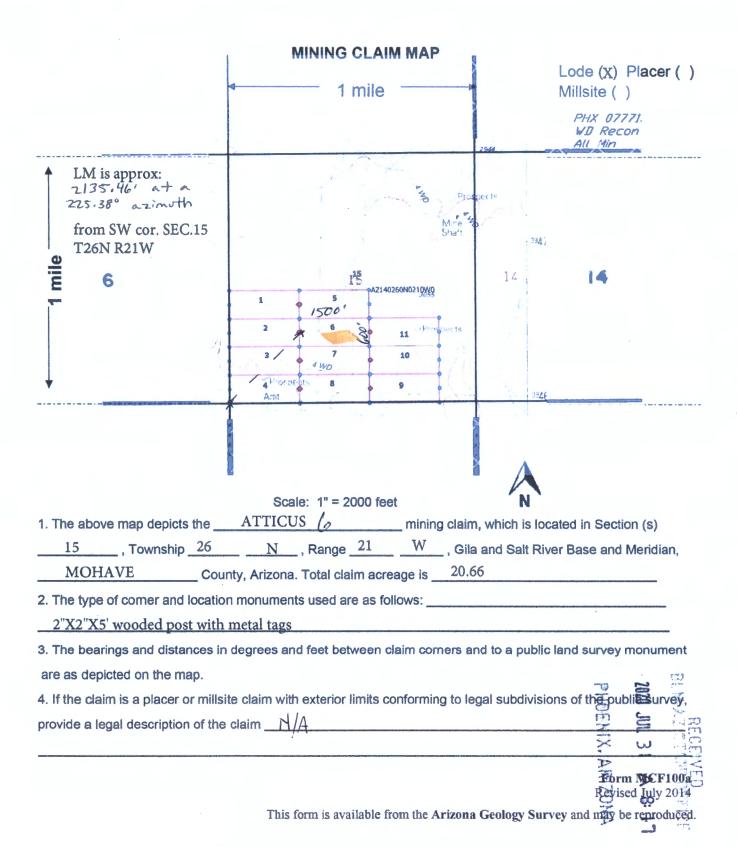

OFFICIAL RECORDS OF MOHAVE COUNTY KRISTI BLAIR, COUNTY RECORDER

07/14/2020 12:16 PM Fee: \$30.00

| LOCATION NOTICE FOR LODE MINING CLAIM                                         |                        |                  | voge.        | and a                                                                                                                                                                                                                                                                                                                                                                                                                                                                                                                                                                                                                                                                                                                                                                                                                                                                                                                                                                                                                                                                                                                                                                                                                                                                                                                                                                                                                                                                                                                                                                                                                                                                                                                                                                                                                                                                                                                                                                                                                                                                                                                          |
|-------------------------------------------------------------------------------|------------------------|------------------|--------------|--------------------------------------------------------------------------------------------------------------------------------------------------------------------------------------------------------------------------------------------------------------------------------------------------------------------------------------------------------------------------------------------------------------------------------------------------------------------------------------------------------------------------------------------------------------------------------------------------------------------------------------------------------------------------------------------------------------------------------------------------------------------------------------------------------------------------------------------------------------------------------------------------------------------------------------------------------------------------------------------------------------------------------------------------------------------------------------------------------------------------------------------------------------------------------------------------------------------------------------------------------------------------------------------------------------------------------------------------------------------------------------------------------------------------------------------------------------------------------------------------------------------------------------------------------------------------------------------------------------------------------------------------------------------------------------------------------------------------------------------------------------------------------------------------------------------------------------------------------------------------------------------------------------------------------------------------------------------------------------------------------------------------------------------------------------------------------------------------------------------------------|
| □Amendment BLM Serial #                                                       | BLM                    | F                | 2020         | <u> </u>                                                                                                                                                                                                                                                                                                                                                                                                                                                                                                                                                                                                                                                                                                                                                                                                                                                                                                                                                                                                                                                                                                                                                                                                                                                                                                                                                                                                                                                                                                                                                                                                                                                                                                                                                                                                                                                                                                                                                                                                                                                                                                                       |
| NOTICE ISHEREBY GIVEN that the                                                | Date                   |                  |              | 72                                                                                                                                                                                                                                                                                                                                                                                                                                                                                                                                                                                                                                                                                                                                                                                                                                                                                                                                                                                                                                                                                                                                                                                                                                                                                                                                                                                                                                                                                                                                                                                                                                                                                                                                                                                                                                                                                                                                                                                                                                                                                                                             |
| UPD 1 lode mining claim has been located                                      | Stamp                  | PHOENIX, ARIZON/ | 3            | 25 <b>(1)</b>                                                                                                                                                                                                                                                                                                                                                                                                                                                                                                                                                                                                                                                                                                                                                                                                                                                                                                                                                                                                                                                                                                                                                                                                                                                                                                                                                                                                                                                                                                                                                                                                                                                                                                                                                                                                                                                                                                                                                                                                                                                                                                                  |
| by MINAURUM CORP. whose current mailing                                       |                        |                  | D            | TVCD                                                                                                                                                                                                                                                                                                                                                                                                                                                                                                                                                                                                                                                                                                                                                                                                                                                                                                                                                                                                                                                                                                                                                                                                                                                                                                                                                                                                                                                                                                                                                                                                                                                                                                                                                                                                                                                                                                                                                                                                                                                                                                                           |
| address is 300 W. CLAREDON AVE. SUITE 230                                     |                        | 3                | Ċ            |                                                                                                                                                                                                                                                                                                                                                                                                                                                                                                                                                                                                                                                                                                                                                                                                                                                                                                                                                                                                                                                                                                                                                                                                                                                                                                                                                                                                                                                                                                                                                                                                                                                                                                                                                                                                                                                                                                                                                                                                                                                                                                                                |
| PHOENIX, AZ 85013                                                             |                        |                  | N            | A STATE OF THE STA |
| The general course of this claim is WESTERLY-EASTERLY                         | _and it is situated in | MOHA             | VE           | -                                                                                                                                                                                                                                                                                                                                                                                                                                                                                                                                                                                                                                                                                                                                                                                                                                                                                                                                                                                                                                                                                                                                                                                                                                                                                                                                                                                                                                                                                                                                                                                                                                                                                                                                                                                                                                                                                                                                                                                                                                                                                                                              |
| County, Arizona. This claim is 1500 feet in length and                        | 600 feet in            | width.           |              |                                                                                                                                                                                                                                                                                                                                                                                                                                                                                                                                                                                                                                                                                                                                                                                                                                                                                                                                                                                                                                                                                                                                                                                                                                                                                                                                                                                                                                                                                                                                                                                                                                                                                                                                                                                                                                                                                                                                                                                                                                                                                                                                |
| 20.66 Total Claim Acreage. This claim runs from the location mo               | nument on which th     | is location      | on noti      | ice                                                                                                                                                                                                                                                                                                                                                                                                                                                                                                                                                                                                                                                                                                                                                                                                                                                                                                                                                                                                                                                                                                                                                                                                                                                                                                                                                                                                                                                                                                                                                                                                                                                                                                                                                                                                                                                                                                                                                                                                                                                                                                                            |
| is posted on the centerline of the claim approximately 20 feet                | in a EAST dire         | ction to t       | he <u>EA</u> | ST                                                                                                                                                                                                                                                                                                                                                                                                                                                                                                                                                                                                                                                                                                                                                                                                                                                                                                                                                                                                                                                                                                                                                                                                                                                                                                                                                                                                                                                                                                                                                                                                                                                                                                                                                                                                                                                                                                                                                                                                                                                                                                                             |
| end line and 1480 feet in a WEST direction to the WEST                        | end line. Th           | is claim i       | is mari      | ked by six                                                                                                                                                                                                                                                                                                                                                                                                                                                                                                                                                                                                                                                                                                                                                                                                                                                                                                                                                                                                                                                                                                                                                                                                                                                                                                                                                                                                                                                                                                                                                                                                                                                                                                                                                                                                                                                                                                                                                                                                                                                                                                                     |
| monuments, one at each corner and one at the center of each end lin           | e of the claim.        |                  |              |                                                                                                                                                                                                                                                                                                                                                                                                                                                                                                                                                                                                                                                                                                                                                                                                                                                                                                                                                                                                                                                                                                                                                                                                                                                                                                                                                                                                                                                                                                                                                                                                                                                                                                                                                                                                                                                                                                                                                                                                                                                                                                                                |
| The location monument on which this notice is posted is situated within       | Section 01             | _,Towns          | hip 2        | 1N                                                                                                                                                                                                                                                                                                                                                                                                                                                                                                                                                                                                                                                                                                                                                                                                                                                                                                                                                                                                                                                                                                                                                                                                                                                                                                                                                                                                                                                                                                                                                                                                                                                                                                                                                                                                                                                                                                                                                                                                                                                                                                                             |
| , Range 20W , Gila Salt River Base and Meridian, Ar                           | izona and this claim   | encomp           | asses        | portions                                                                                                                                                                                                                                                                                                                                                                                                                                                                                                                                                                                                                                                                                                                                                                                                                                                                                                                                                                                                                                                                                                                                                                                                                                                                                                                                                                                                                                                                                                                                                                                                                                                                                                                                                                                                                                                                                                                                                                                                                                                                                                                       |
| of the following quarter section(s), section(s), Township(s) and Range        | (s)                    |                  |              |                                                                                                                                                                                                                                                                                                                                                                                                                                                                                                                                                                                                                                                                                                                                                                                                                                                                                                                                                                                                                                                                                                                                                                                                                                                                                                                                                                                                                                                                                                                                                                                                                                                                                                                                                                                                                                                                                                                                                                                                                                                                                                                                |
| SE1/4 SEC.02 and SW1/4 SEC.01 T21N R20W                                       |                        |                  |              |                                                                                                                                                                                                                                                                                                                                                                                                                                                                                                                                                                                                                                                                                                                                                                                                                                                                                                                                                                                                                                                                                                                                                                                                                                                                                                                                                                                                                                                                                                                                                                                                                                                                                                                                                                                                                                                                                                                                                                                                                                                                                                                                |
| Gila Salt River Base and Meridian, Arizona.                                   |                        |                  |              |                                                                                                                                                                                                                                                                                                                                                                                                                                                                                                                                                                                                                                                                                                                                                                                                                                                                                                                                                                                                                                                                                                                                                                                                                                                                                                                                                                                                                                                                                                                                                                                                                                                                                                                                                                                                                                                                                                                                                                                                                                                                                                                                |
| The locality of this claim with reference to some natural object or permanent | anent monument ar      | nd additi        | onal ir      | nformation                                                                                                                                                                                                                                                                                                                                                                                                                                                                                                                                                                                                                                                                                                                                                                                                                                                                                                                                                                                                                                                                                                                                                                                                                                                                                                                                                                                                                                                                                                                                                                                                                                                                                                                                                                                                                                                                                                                                                                                                                                                                                                                     |
| (if any) concerning its locality are as follows: the location monument        | is: 1815.85 feet at a  | 188.83           | ° azim       | uth (true                                                                                                                                                                                                                                                                                                                                                                                                                                                                                                                                                                                                                                                                                                                                                                                                                                                                                                                                                                                                                                                                                                                                                                                                                                                                                                                                                                                                                                                                                                                                                                                                                                                                                                                                                                                                                                                                                                                                                                                                                                                                                                                      |
| North) from the SW cor. Of SEC.1 T21N R20W GILA SALT RIVER                    | BASE and MERIDI        | AN, AR           | ZON          | Α                                                                                                                                                                                                                                                                                                                                                                                                                                                                                                                                                                                                                                                                                                                                                                                                                                                                                                                                                                                                                                                                                                                                                                                                                                                                                                                                                                                                                                                                                                                                                                                                                                                                                                                                                                                                                                                                                                                                                                                                                                                                                                                              |
| The above                                                                     | information is show    | on the           | gatta o      | ?<br>hed map.                                                                                                                                                                                                                                                                                                                                                                                                                                                                                                                                                                                                                                                                                                                                                                                                                                                                                                                                                                                                                                                                                                                                                                                                                                                                                                                                                                                                                                                                                                                                                                                                                                                                                                                                                                                                                                                                                                                                                                                                                                                                                                                  |
| DATED AND POSTED on the ground this 30th day of JUNE X AGENT                  | ,2020                  |                  |              |                                                                                                                                                                                                                                                                                                                                                                                                                                                                                                                                                                                                                                                                                                                                                                                                                                                                                                                                                                                                                                                                                                                                                                                                                                                                                                                                                                                                                                                                                                                                                                                                                                                                                                                                                                                                                                                                                                                                                                                                                                                                                                                                |
| Print Name(s) CRYSTAL BURGESS                                                 |                        | <u> </u>         | - :          |                                                                                                                                                                                                                                                                                                                                                                                                                                                                                                                                                                                                                                                                                                                                                                                                                                                                                                                                                                                                                                                                                                                                                                                                                                                                                                                                                                                                                                                                                                                                                                                                                                                                                                                                                                                                                                                                                                                                                                                                                                                                                                                                |
| Signature(s)                                                                  |                        | M.               | >            | 9                                                                                                                                                                                                                                                                                                                                                                                                                                                                                                                                                                                                                                                                                                                                                                                                                                                                                                                                                                                                                                                                                                                                                                                                                                                                                                                                                                                                                                                                                                                                                                                                                                                                                                                                                                                                                                                                                                                                                                                                                                                                                                                              |
|                                                                               |                        |                  |              | 2                                                                                                                                                                                                                                                                                                                                                                                                                                                                                                                                                                                                                                                                                                                                                                                                                                                                                                                                                                                                                                                                                                                                                                                                                                                                                                                                                                                                                                                                                                                                                                                                                                                                                                                                                                                                                                                                                                                                                                                                                                                                                                                              |