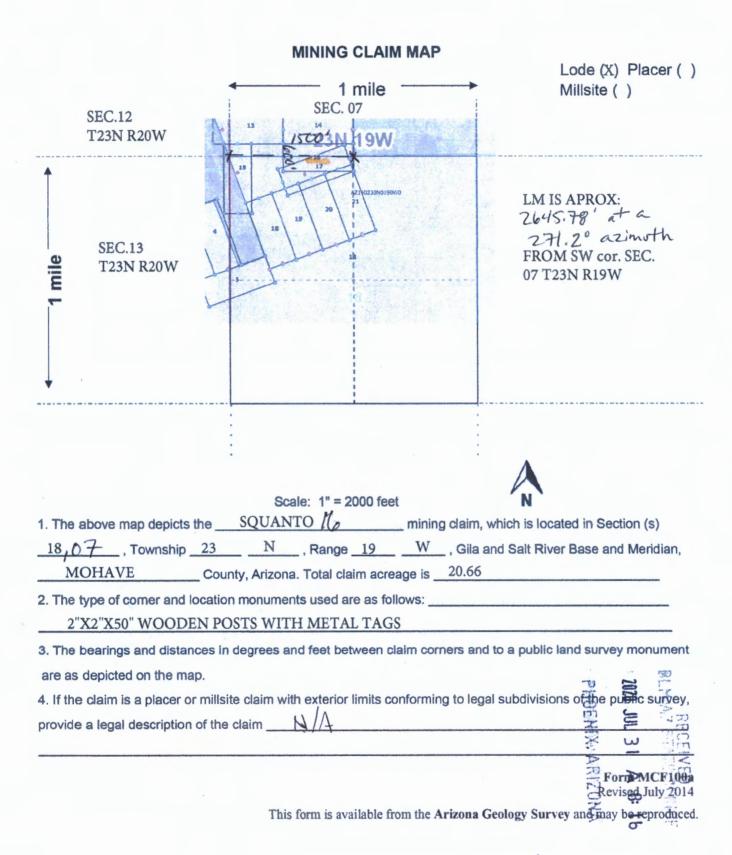

|                                                                |
| The above                                                                 | information is shown           | n on the attached map.                                         |
| DATED AND POSTED on the ground this 30th day of JUNE X AGENT              | ,2020                          |                                                                |
| Print Name(s) CRYSTAL BURGESS                                             |                                |                                                                |
| Signature(s)                                                              |                                |                                                                |





OFFICIAL RECORDS OF MOHAVE COUNTY KRISTI BLAIR, COUNTY RECORDER

07/14/2020 12:16 PM Fee: \$30.00

|                                                                           |                        | and the same    | 0                    | CE         |
|---------------------------------------------------------------------------|------------------------|-----------------|----------------------|------------|
| LOCATION NOTICE FOR LODE MINING CLAIM                                     |                        | T.              | 2020                 | X          |
| □Amendment BLM Serial #                                                   | BLM                    | 里               |                      | Page 1     |
| NOTICE ISHEREBY GIVEN that the