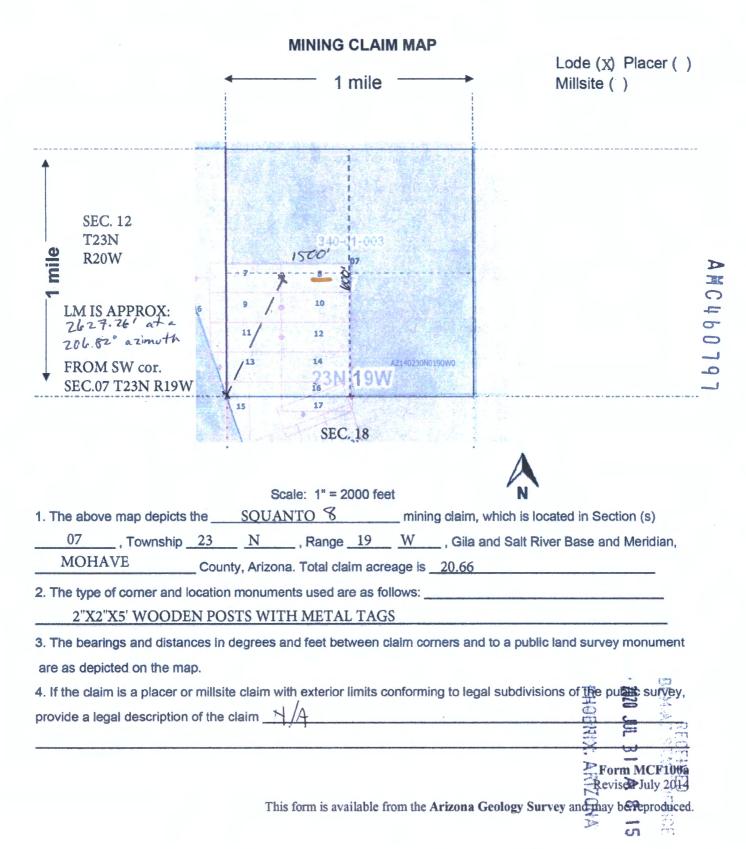

OFFICIAL RECORDS OF MOHAVE COUNTY KRISTI BLAIR, COUNTY RECORDER

07/14/2020 12:16 PM Fee: \$30.00

| LOCATION NOTICE FOR LODE MINING CLAIM                                         |                        |                  | voge.        | and a                                                                                                                                                                                                                                                                                                                                                                                                                                                                                                                                                                                                                                                                                                                                                                                                                                                                                                                                                                                                                                                                                                                                                                                                                                                                                                                                                                                                                                                                                                                                                                                                                                                                                                                                                                                                                                                                                                                                                                                                                                                                                                                          |
|-------------------------------------------------------------------------------|------------------------|------------------|--------------|--------------------------------------------------------------------------------------------------------------------------------------------------------------------------------------------------------------------------------------------------------------------------------------------------------------------------------------------------------------------------------------------------------------------------------------------------------------------------------------------------------------------------------------------------------------------------------------------------------------------------------------------------------------------------------------------------------------------------------------------------------------------------------------------------------------------------------------------------------------------------------------------------------------------------------------------------------------------------------------------------------------------------------------------------------------------------------------------------------------------------------------------------------------------------------------------------------------------------------------------------------------------------------------------------------------------------------------------------------------------------------------------------------------------------------------------------------------------------------------------------------------------------------------------------------------------------------------------------------------------------------------------------------------------------------------------------------------------------------------------------------------------------------------------------------------------------------------------------------------------------------------------------------------------------------------------------------------------------------------------------------------------------------------------------------------------------------------------------------------------------------|
| □Amendment BLM Serial #                                                       | BLM                    | F                | 2020         | <u> </u>                                                                                                                                                                                                                                                                                                                                                                                                                                                                                                                                                                                                                                                                                                                                                                                                                                                                                                                                                                                                                                                                                                                                                                                                                                                                                                                                                                                                                                                                                                                                                                                                                                                                                                                                                                                                                                                                                                                                                                                                                                                                                                                       |
| NOTICE ISHEREBY GIVEN that the                                                | Date                   |                  |              | 72                                                                                                                                                                                                                                                                                                                                                                                                                                                                                                                                                                                                                                                                                                                                                                                                                                                                                                                                                                                                                                                                                                                                                                                                                                                                                                                                                                                                                                                                                                                                                                                                                                                                                                                                                                                                                                                                                                                                                                                                                                                                                                                             |
| UPD 1 lode mining claim has been located                                      | Stamp                  | PHOENIX, ARIZON/ | 3            | 25 <b>(1)</b>                                                                                                                                                                                                                                                                                                                                                                                                                                                                                                                                                                                                                                                                                                                                                                                                                                                                                                                                                                                                                                                                                                                                                                                                                                                                                                                                                                                                                                                                                                                                                                                                                                                                                                                                                                                                                                                                                                                                                                                                                                                                                                                  |
| by MINAURUM CORP. whose current mailing                                       |                        |                  | D            | TVCD                                                                                                                                                                                                                                                                                                                                                                                                                                                                                                                                                                                                                                                                                                                                                                                                                                                                                                                                                                                                                                                                                                                                                                                                                                                                                                                                                                                                                                                                                                                                                                                                                                                                                                                                                                                                                                                                                                                                                                                                                                                                                                                           |
| address is 300 W. CLAREDON AVE. SUITE 230                                     |                        | 3                | Ċ            |                                                                                                                                                                                                                                                                                                                                                                                                                                                                                                                                                                                                                                                                                                                                                                                                                                                                                                                                                                                                                                                                                                                                                                                                                                                                                                                                                                                                                                                                                                                                                                                                                                                                                                                                                                                                                                                                                                                                                                                                                                                                                                                                |
| PHOENIX, AZ 85013                                                             |                        |                  | N            | A STATE OF THE STA |
| The general course of this claim is WESTERLY-EASTERLY                         | _and it is situated in | MOHA             | VE           | -                                                                                                                                                                                                                                                                                                                                                                                                                                                                                                                                                                                                                                                                                                                                                                                                                                                                                                                                                                                                                                                                                                                                                                                                                                                                                                                                                                                                                                                                                                                                                                                                                                                                                                                                                                                                                                                                                                                                                                                                                                                                                                                              |
| County, Arizona. This claim is 1500 feet in length and                        | 600 feet in            | width.           |              |                                                                                                                                                                                                                                                                                                                                                                                                                                                                                                                                                                                                                                                                                                                                                                                                                                                                                                                                                                                                                                                                                                                                                                                                                                                                                                                                                                                                                                                                                                                                                                                                                                                                                                                                                                                                                                                                                                                                                                                                                                                                                                                                |
| 20.66 Total Claim Acreage. This claim runs from the location mo               | nument on which th     | is location      | on noti      | ice                                                                                                                                                                                                                                                                                                                                                                                                                                                                                                                                                                                                                                                                                                                                                                                                                                                                                                                                                                                                                                                                                                                                                                                                                                                                                                                                                                                                                                                                                                                                                                                                                                                                                                                                                                                                                                                                                                                                                                                                                                                                                                                            |
| is posted on the centerline of the claim approximately 20 feet                | in a EAST dire         | ction to t       | he <u>EA</u> | ST                                                                                                                                                                                                                                                                                                                                                                                                                                                                                                                                                                                                                                                                                                                                                                                                                                                                                                                                                                                                                                                                                                                                                                                                                                                                                                                                                                                                                                                                                                                                                                                                                                                                                                                                                                                                                                                                                                                                                                                                                                                                                                                             |
| end line and 1480 feet in a WEST direction to the WEST                        | end line. Th           | is claim i       | is mari      | ked by six                                                                                                                                                                                                                                                                                                                                                                                                                                                                                                                                                                                                                                                                                                                                                                                                                                                                                                                                                                                                                                                                                                                                                                                                                                                                                                                                                                                                                                                                                                                                                                                                                                                                                                                                                                                                                                                                                                                                                                                                                                                                                                                     |
| monuments, one at each corner and one at the center of each end lin           | e of the claim.        |                  |              |                                                                                                                                                                                                                                                                                                                                                                                                                                                                                                                                                                                                                                                                                                                                                                                                                                                                                                                                                                                                                                                                                                                                                                                                                                                                                                                                                                                                                                                                                                                                                                                                                                                                                                                                                                                                                                                                                                                                                                                                                                                                                                                                |
| The location monument on which this notice is posted is situated within       | Section 01             | _,Towns          | hip 2        | 1N                                                                                                                                                                                                                                                                                                                                                                                                                                                                                                                                                                                                                                                                                                                                                                                                                                                                                                                                                                                                                                                                                                                                                                                                                                                                                                                                                                                                                                                                                                                                                                                                                                                                                                                                                                                                                                                                                                                                                                                                                                                                                                                             |
| , Range 20W , Gila Salt River Base and Meridian, Ar                           | izona and this claim   | encomp           | asses        | portions                                                                                                                                                                                                                                                                                                                                                                                                                                                                                                                                                                                                                                                                                                                                                                                                                                                                                                                                                                                                                                                                                                                                                                                                                                                                                                                                                                                                                                                                                                                                                                                                                                                                                                                                                                                                                                                                                                                                                                                                                                                                                                                       |
| of the following quarter section(s), section(s), Township(s) and Range        | (s)                    |                  |              |                                                                                                                                                                                                                                                                                                                                                                                                                                                                                                                                                                                                                                                                                                                                                                                                                                                                                                                                                                                                                                                                                                                                                                                                                                                                                                                                                                                                                                                                                                                                                                                                                                                                                                                                                                                                                                                                                                                                                                                                                                                                                                                                |
| SE1/4 SEC.02 and SW1/4 SEC.01 T21N R20W                                       |                        |                  |              |                                                                                                                                                                                                                                                                                                                                                                                                                                                                                                                                                                                                                                                                                                                                                                                                                                                                                                                                                                                                                                                                                                                                                                                                                                                                                                                                                                                                                                                                                                                                                                                                                                                                                                                                                                                                                                                                                                                                                                                                                                                                                                                                |
| Gila Salt River Base and Meridian, Arizona.                                   |                        |                  |              |                                                                                                                                                                                                                                                                                                                                                                                                                                                                                                                                                                                                                                                                                                                                                                                                                                                                                                                                                                                                                                                                                                                                                                                                                                                                                                                                                                                                                                                                                                                                                                                                                                                                                                                                                                                                                                                                                                                                                                                                                                                                                                                                |
| The locality of this claim with reference to some natural object or permanent | anent monument ar      | nd additi        | onal ir      | nformation                                                                                                                                                                                                                                                                                                                                                                                                                                                                                                                                                                                                                                                                                                                                                                                                                                                                                                                                                                                                                                                                                                                                                                                                                                                                                                                                                                                                                                                                                                                                                                                                                                                                                                                                                                                                                                                                                                                                                                                                                                                                                                                     |
| (if any) concerning its locality are as follows: the location monument        | is: 1815.85 feet at a  | 188.83           | ° azim       | uth (true                                                                                                                                                                                                                                                                                                                                                                                                                                                                                                                                                                                                                                                                                                                                                                                                                                                                                                                                                                                                                                                                                                                                                                                                                                                                                                                                                                                                                                                                                                                                                                                                                                                                                                                                                                                                                                                                                                                                                                                                                                                                                                                      |
| North) from the SW cor. Of SEC.1 T21N R20W GILA SALT RIVER                    | BASE and MERIDI        | AN, AR           | ZON          | Α                                                                                                                                                                                                                                                                                                                                                                                                                                                                                                                                                                                                                                                                                                                                                                                                                                                                                                                                                                                                                                                                                                                                                                                                                                                                                                                                                                                                                                                                                                                                                                                                                                                                                                                                                                                                                                                                                                                                                                                                                                                                                                                              |
| The above                                                                     | information is show    | on the           | gatta o      | ?<br>hed map.                                                                                                                                                                                                                                                                                                                                                                                                                                                                                                                                                                                                                                                                                                                                                                                                                                                                                                                                                                                                                                                                                                                                                                                                                                                                                                                                                                                                                                                                                                                                                                                                                                                                                                                                                                                                                                                                                                                                                                                                                                                                                                                  |
| DATED AND POSTED on the ground this 30th day of JUNE X AGENT                  | ,2020                  |                  |              |                                                                                                                                                                                                                                                                                                                                                                                                                                                                                                                                                                                                                                                                                                                                                                                                                                                                                                                                                                                                                                                                                                                                                                                                                                                                                                                                                                                                                                                                                                                                                                                                                                                                                                                                                                                                                                                                                                                                                                                                                                                                                                                                |
| Print Name(s) CRYSTAL BURGESS                                                 |                        | <u> </u>         | - :          |                                                                                                                                                                                                                                                                                                                                                                                                                                                                                                                                                                                                                                                                                                                                                                                                                                                                                                                                                                                                                                                                                                                                                                                                                                                                                                                                                                                                                                                                                                                                                                                                                                                                                                                                                                                                                                                                                                                                                                                                                                                                                                                                |
| Signature(s)                                                                  |                        | M.               | >            | 9                                                                                                                                                                                                                                                                                                                                                                                                                                                                                                                                                                                                                                                                                                                                                                                                                                                                                                                                                                                                                                                                                                                                                                                                                                                                                                                                                                                                                                                                                                                                                                                                                                                                                                                                                                                                                                                                                                                                                                                                                                                                                                                              |
|                                                                               |                        |                  |              | 2                                                                                                                                                                                                                                                                                                                                                                                                                                                                                                                                                                                                                                                                                                                                                                                                                                                                                                                                                                                                                                                                                                                                                                                                                                                                                                                                                                                                                                                                                                                                                                                                                                                                                                                                                                                                                                                                                                                                                                                                                                                                                                                              |