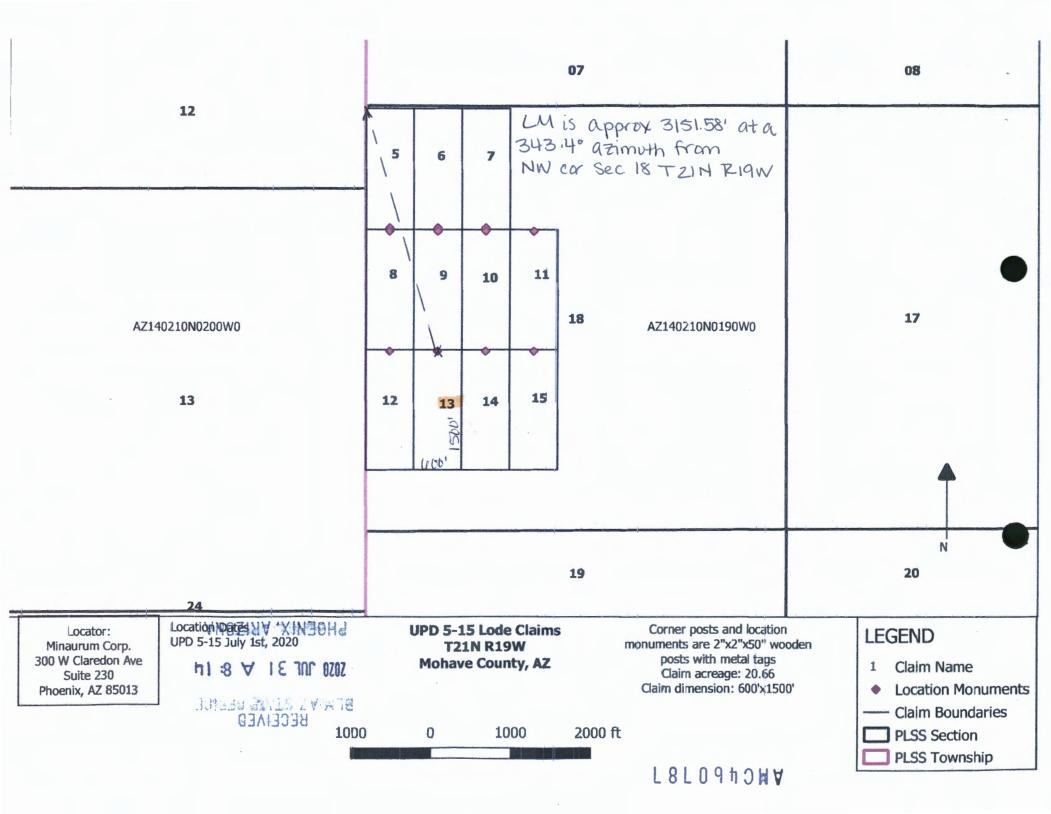

|              |



WHEN RECORDED PLEASE RETURN TO: BURGEX INC. 1042 E. FORT UNION BLVD. #124 MIDVALE, UT 84047



OFFICIAL RECORDS OF MOHAVE COUNTY KRISTI BLAIR, COUNTY RECORDER



07/14/2020 12:16 PM Fee: \$30.00

| LOCATION NOTICE FOR LODE MINING CLAIM                                    |                                       | 7070                                                                                                                                                                                |
|--------------------------------------------------------------------------|---------------------------------------|-------------------------------------------------------------------------------------------------------------------------------------------------------------------------------------|
| □A