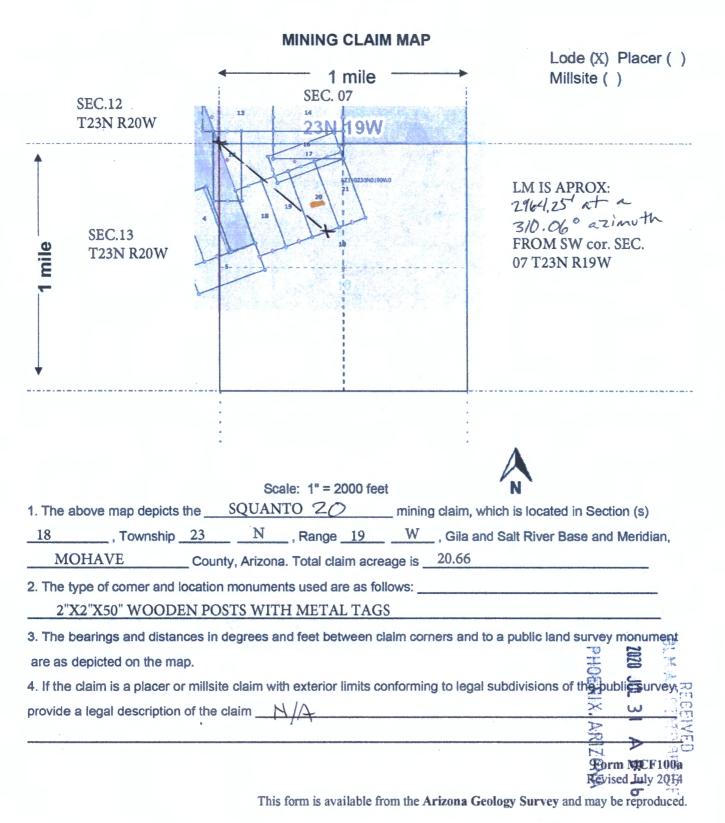

|                     |                   |                                         |
| The above                                                                | e information is    | shown on the      | attached map.                           |
| DATED AND POSTED on the ground this 30th day of JUNE X AGENT             | ,20                 | 20                |                                         |
| Print Name(s) CRYSTAL BURGESS                                            |                     |                   |                                         |
| Signature(s)                                                             |                     |                   |                                         |





OFFICIAL RECORDS OF MOHAVE COUNTY KRISTI BLAIR, COUNTY RECORDER

07/14/2020 12:16 PM Fee: \$30.00

| LOCATION NOTICE FOR LODE MINING CLAIM                                        |                          | 7020                     |
|------------------------------------------------------------------------------|--------------------------|--------------------------|
| □Amendment BLM Serial #                                                      | BLM                      | PHOENIX.                 |
| NOTICEISHEREBYGIVENthatthe                                                   | Date                     |                          |
| SQUANTO 21 lode mining claim has been located                                | Stamp                    |                          |
| by MINAURUM CORP. wh