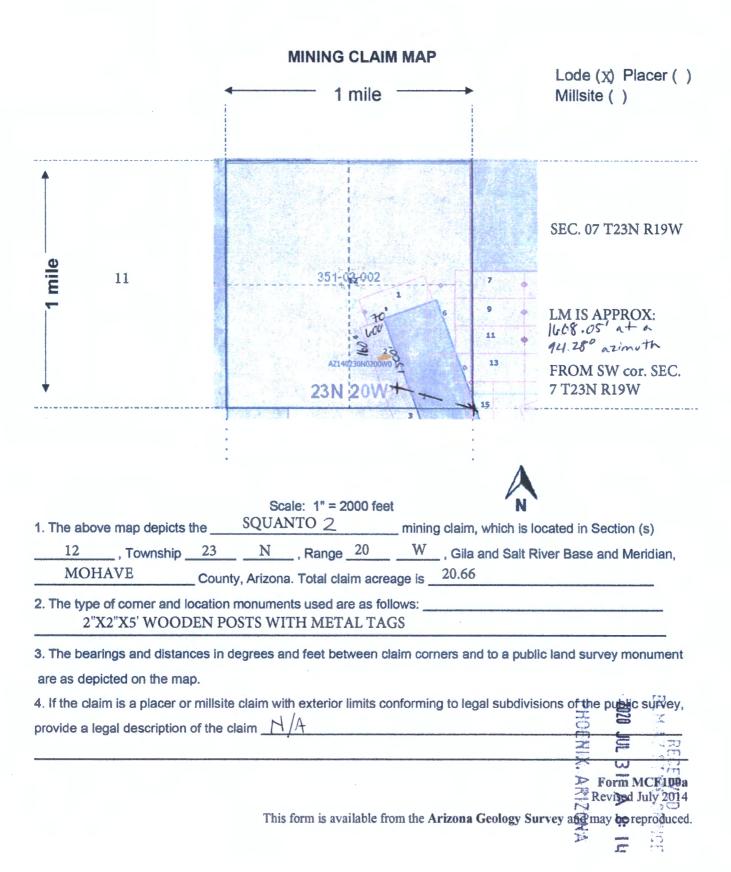

|



WHEN RECORDED PLEASE RETURN TO: BURGEX INC. 1042 E. FORT UNION BLVD. #124 MIDVALE, UT 84047



OFFICIAL RECORDS OF MOHAVE COUNTY KRISTI BLAIR, COUNTY RECORDER

07/14/2020 12:16 PM Fee: \$30.00

| LOCATION NOTICE FOR LODE MINING CLAIM                                     |                         | 7070                   |
|---------------------------------------------------------------------------|-------------------------|------------------------|
| Amendment BLM Serial #                                                    |                         |                        |
| NOTICEISHEREBYGIVENthatthe                                                | BLM<br>Date             |                        |
| SQUANTO 3 lode mining claim has been located                              | Stamp