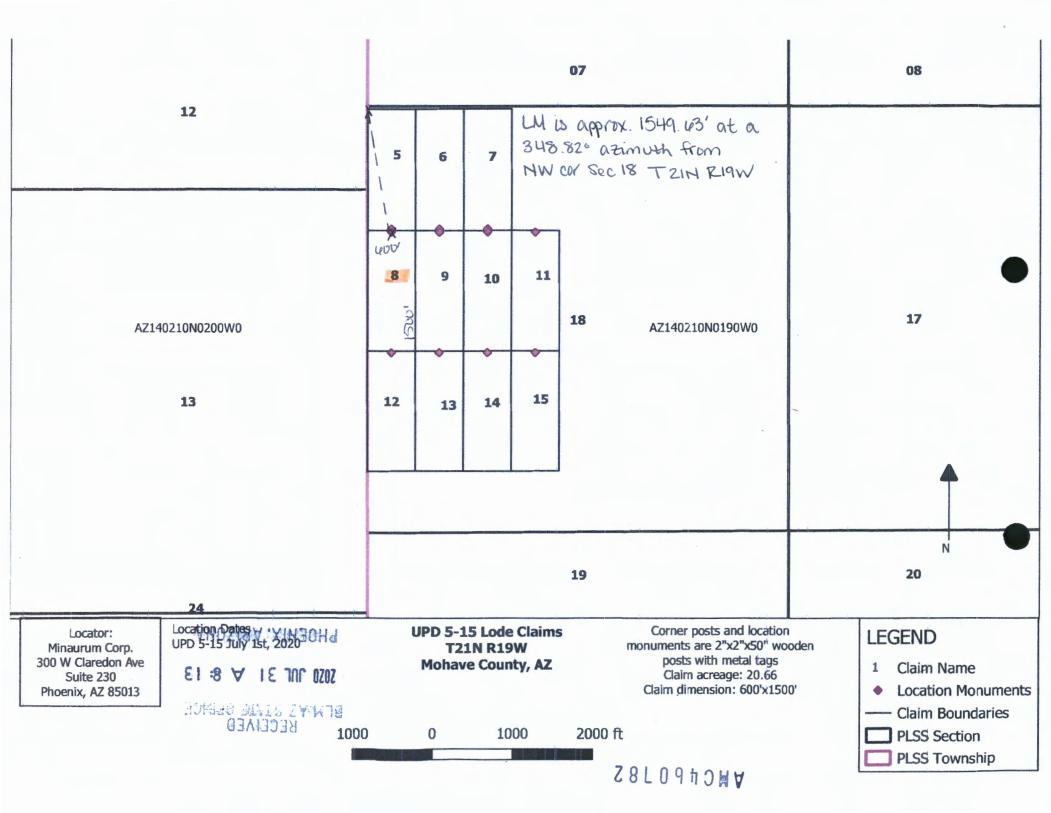

OFFICIAL RECORDS OF MOHAVE COUNTY KRISTI BLAIR, COUNTY RECORDER

07/14/2020 12:16 PM Fee: \$30.00

| LOCATION NOTICE FOR LODE MINING CLAIM                                         |                        |                  | voge.        | and a                                                                                                                                                                                                                                                                                                                                                                                                                                                                                                                                                                                                                                                                                                                                                                                                                                                                                                                                                                                                                                                                                                                                                                                                                                                                                                                                                                                                                                                                                                                                                                                                                                                                                                                                                                                                                                                                                                                                                                                                                                                                                                                          |
|-------------------------------------------------------------------------------|------------------------|------------------|--------------|--------------------------------------------------------------------------------------------------------------------------------------------------------------------------------------------------------------------------------------------------------------------------------------------------------------------------------------------------------------------------------------------------------------------------------------------------------------------------------------------------------------------------------------------------------------------------------------------------------------------------------------------------------------------------------------------------------------------------------------------------------------------------------------------------------------------------------------------------------------------------------------------------------------------------------------------------------------------------------------------------------------------------------------------------------------------------------------------------------------------------------------------------------------------------------------------------------------------------------------------------------------------------------------------------------------------------------------------------------------------------------------------------------------------------------------------------------------------------------------------------------------------------------------------------------------------------------------------------------------------------------------------------------------------------------------------------------------------------------------------------------------------------------------------------------------------------------------------------------------------------------------------------------------------------------------------------------------------------------------------------------------------------------------------------------------------------------------------------------------------------------|
| □Amendment BLM Serial #                                                       | BLM                    | F                | 2020         | <u> </u>                                                                                                                                                                                                                                                                                                                                                                                                                                                                                                                                                                                                                                                                                                                                                                                                                                                                                                                                                                                                                                                                                                                                                                                                                                                                                                                                                                                                                                                                                                                                                                                                                                                                                                                                                                                                                                                                                                                                                                                                                                                                                                                       |
| NOTICE ISHEREBY GIVEN that the                                                | Date                   |                  |              | 72                                                                                                                                                                                                                                                                                                                                                                                                                                                                                                                                                                                                                                                                                                                                                                                                                                                                                                                                                                                                                                                                                                                                                                                                                                                                                                                                                                                                                                                                                                                                                                                                                                                                                                                                                                                                                                                                                                                                                                                                                                                                                                                             |
| UPD 1 lode mining claim has been located                                      | Stamp                  | PHOENIX, ARIZON/ | 3            | 25 <b>(1)</b>                                                                                                                                                                                                                                                                                                                                                                                                                                                                                                                                                                                                                                                                                                                                                                                                                                                                                                                                                                                                                                                                                                                                                                                                                                                                                                                                                                                                                                                                                                                                                                                                                                                                                                                                                                                                                                                                                                                                                                                                                                                                                                                  |
| by MINAURUM CORP. whose current mailing                                       |                        |                  | D            | TVCD                                                                                                                                                                                                                                                                                                                                                                                                                                                                                                                                                                                                                                                                                                                                                                                                                                                                                                                                                                                                                                                                                                                                                                                                                                                                                                                                                                                                                                                                                                                                                                                                                                                                                                                                                                                                                                                                                                                                                                                                                                                                                                                           |
| address is 300 W. CLAREDON AVE. SUITE 230                                     |                        | 3                | Ċ            |                                                                                                                                                                                                                                                                                                                                                                                                                                                                                                                                                                                                                                                                                                                                                                                                                                                                                                                                                                                                                                                                                                                                                                                                                                                                                                                                                                                                                                                                                                                                                                                                                                                                                                                                                                                                                                                                                                                                                                                                                                                                                                                                |
| PHOENIX, AZ 85013                                                             |                        |                  | N            | A STATE OF THE STA |
| The general course of this claim is WESTERLY-EASTERLY                         | _and it is situated in | MOHA             | VE           | -                                                                                                                                                                                                                                                                                                                                                                                                                                                                                                                                                                                                                                                                                                                                                                                                                                                                                                                                                                                                                                                                                                                                                                                                                                                                                                                                                                                                                                                                                                                                                                                                                                                                                                                                                                                                                                                                                                                                                                                                                                                                                                                              |
| County, Arizona. This claim is 1500 feet in length and                        | 600 feet in            | width.           |              |                                                                                                                                                                                                                                                                                                                                                                                                                                                                                                                                                                                                                                                                                                                                                                                                                                                                                                                                                                                                                                                                                                                                                                                                                                                                                                                                                                                                                                                                                                                                                                                                                                                                                                                                                                                                                                                                                                                                                                                                                                                                                                                                |
| 20.66 Total Claim Acreage. This claim runs from the location mo               | nument on which th     | is location      | on noti      | ice                                                                                                                                                                                                                                                                                                                                                                                                                                                                                                                                                                                                                                                                                                                                                                                                                                                                                                                                                                                                                                                                                                                                                                                                                                                                                                                                                                                                                                                                                                                                                                                                                                                                                                                                                                                                                                                                                                                                                                                                                                                                                                                            |
| is posted on the centerline of the claim approximately 20 feet                | in a EAST dire         | ction to t       | he <u>EA</u> | ST                                                                                                                                                                                                                                                                                                                                                                                                                                                                                                                                                                                                                                                                                                                                                                                                                                                                                                                                                                                                                                                                                                                                                                                                                                                                                                                                                                                                                                                                                                                                                                                                                                                                                                                                                                                                                                                                                                                                                                                                                                                                                                                             |
| end line and 1480 feet in a WEST direction to the WEST                        | end line. Th           | is claim i       | is mari      | ked by six                                                                                                                                                                                                                                                                                                                                                                                                                                                                                                                                                                                                                                                                                                                                                                                                                                                                                                                                                                                                                                                                                                                                                                                                                                                                                                                                                                                                                                                                                                                                                                                                                                                                                                                                                                                                                                                                                                                                                                                                                                                                                                                     |
| monuments, one at each corner and one at the center of each end lin           | e of the claim.        |                  |              |                                                                                                                                                                                                                                                                                                                                                                                                                                                                                                                                                                                                                                                                                                                                                                                                                                                                                                                                                                                                                                                                                                                                                                                                                                                                                                                                                                                                                                                                                                                                                                                                                                                                                                                                                                                                                                                                                                                                                                                                                                                                                                                                |
| The location monument on which this notice is posted is situated within       | Section 01             | _,Towns          | hip 2        | 1N                                                                                                                                                                                                                                                                                                                                                                                                                                                                                                                                                                                                                                                                                                                                                                                                                                                                                                                                                                                                                                                                                                                                                                                                                                                                                                                                                                                                                                                                                                                                                                                                                                                                                                                                                                                                                                                                                                                                                                                                                                                                                                                             |
| , Range 20W , Gila Salt River Base and Meridian, Ar                           | izona and this claim   | encomp           | asses        | portions                                                                                                                                                                                                                                                                                                                                                                                                                                                                                                                                                                                                                                                                                                                                                                                                                                                                                                                                                                                                                                                                                                                                                                                                                                                                                                                                                                                                                                                                                                                                                                                                                                                                                                                                                                                                                                                                                                                                                                                                                                                                                                                       |
| of the following quarter section(s), section(s), Township(s) and Range        | (s)                    |                  |              |                                                                                                                                                                                                                                                                                                                                                                                                                                                                                                                                                                                                                                                                                                                                                                                                                                                                                                                                                                                                                                                                                                                                                                                                                                                                                                                                                                                                                                                                                                                                                                                                                                                                                                                                                                                                                                                                                                                                                                                                                                                                                                                                |
| SE1/4 SEC.02 and SW1/4 SEC.01 T21N R20W                                       |                        |                  |              |                                                                                                                                                                                                                                                                                                                                                                                                                                                                                                                                                                                                                                                                                                                                                                                                                                                                                                                                                                                                                                                                                                                                                                                                                                                                                                                                                                                                                                                                                                                                                                                                                                                                                                                                                                                                                                                                                                                                                                                                                                                                                                                                |
| Gila Salt River Base and Meridian, Arizona.                                   |                        |                  |              |                                                                                                                                                                                                                                                                                                                                                                                                                                                                                                                                                                                                                                                                                                                                                                                                                                                                                                                                                                                                                                                                                                                                                                                                                                                                                                                                                                                                                                                                                                                                                                                                                                                                                                                                                                                                                                                                                                                                                                                                                                                                                                                                |
| The locality of this claim with reference to some natural object or permanent | anent monument ar      | nd additi        | onal ir      | nformation                                                                                                                                                                                                                                                                                                                                                                                                                                                                                                                                                                                                                                                                                                                                                                                                                                                                                                                                                                                                                                                                                                                                                                                                                                                                                                                                                                                                                                                                                                                                                                                                                                                                                                                                                                                                                                                                                                                                                                                                                                                                                                                     |
| (if any) concerning its locality are as follows: the location monument        | is: 1815.85 feet at a  | 188.83           | ° azim       | uth (true                                                                                                                                                                                                                                                                                                                                                                                                                                                                                                                                                                                                                                                                                                                                                                                                                                                                                                                                                                                                                                                                                                                                                                                                                                                                                                                                                                                                                                                                                                                                                                                                                                                                                                                                                                                                                                                                                                                                                                                                                                                                                                                      |
| North) from the SW cor. Of SEC.1 T21N R20W GILA SALT RIVER                    | BASE and MERIDI        | AN, AR           | ZON          | Α                                                                                                                                                                                                                                                                                                                                                                                                                                                                                                                                                                                                                                                                                                                                                                                                                                                                                                                                                                                                                                                                                                                                                                                                                                                                                                                                                                                                                                                                                                                                                                                                                                                                                                                                                                                                                                                                                                                                                                                                                                                                                                                              |
| The above                                                                     | information is show    | on the           | gatta o      | ?<br>hed map.                                                                                                                                                                                                                                                                                                                                                                                                                                                                                                                                                                                                                                                                                                                                                                                                                                                                                                                                                                                                                                                                                                                                                                                                                                                                                                                                                                                                                                                                                                                                                                                                                                                                                                                                                                                                                                                                                                                                                                                                                                                                                                                  |
| DATED AND POSTED on the ground this 30th day of JUNE X AGENT                  | ,2020                  |                  |              |                                                                                                                                                                                                                                                                                                                                                                                                                                                                                                                                                                                                                                                                                                                                                                                                                                                                                                                                                                                                                                                                                                                                                                                                                                                                                                                                                                                                                                                                                                                                                                                                                                                                                                                                                                                                                                                                                                                                                                                                                                                                                                                                |
| Print Name(s) CRYSTAL BURGESS                                                 |                        | <u> </u>         | - :          |                                                                                                                                                                                                                                                                                                                                                                                                                                                                                                                                                                                                                                                                                                                                                                                                                                                                                                                                                                                                                                                                                                                                                                                                                                                                                                                                                                                                                                                                                                                                                                                                                                                                                                                                                                                                                                                                                                                                                                                                                                                                                                                                |
| Signature(s)                                                                  |                        | M.               | >            | 9                                                                                                                                                                                                                                                                                                                                                                                                                                                                                                                                                                                                                                                                                                                                                                                                                                                                                                                                                                                                                                                                                                                                                                                                                                                                                                                                                                                                                                                                                                                                                                                                                                                                                                                                                                                                                                                                                                                                                                                                                                                                                                                              |
|                                                                               |                        |                  |              | 2                                                                                                                                                                                                                                                                                                                                                                                                                                                                                                                                                                                                                                                                                                                                                                                                                                                                                                                                                                                                                                                                                                                                                                                                                                                                                                                                                                                                                                                                                                                                                                                                                                                                                                                                                                                                                                                                                                                                                                                                                                                                                                                              |