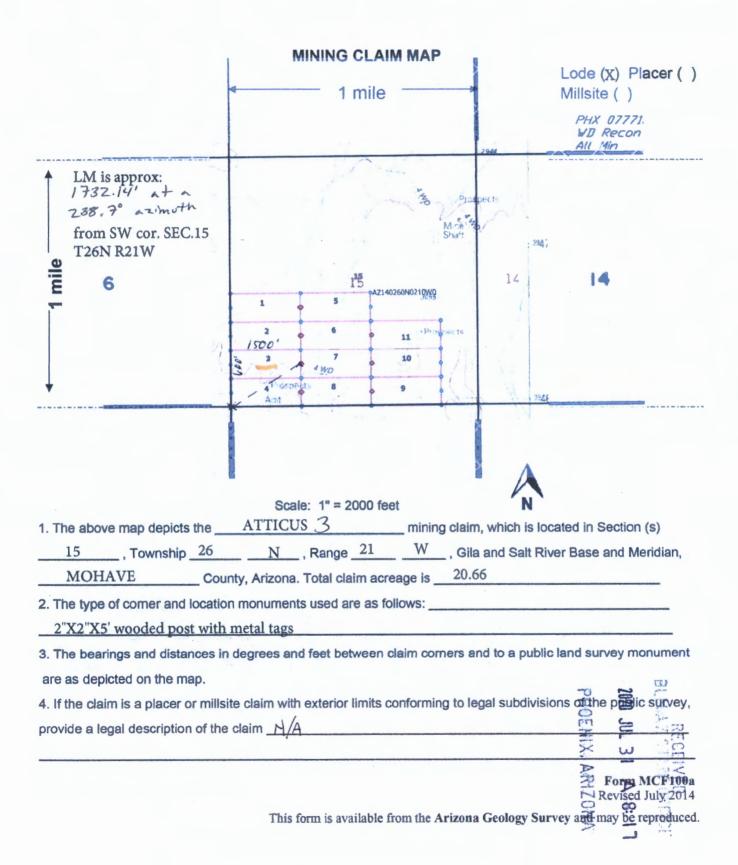

## **MISCELLANEOUS**

Burgex Inc.

1042 E. Fort Union Blvd #124 Midvale, Utah 84047 775-335-2053

July 27, 2020

BLM Arizona State Office 1 N Central Ave. #800 Phoenix, AZ 85004

Enclosed are 47 Lode Location Certificates for claims UPD 1-11, SQUANTO 1-21 and ATTICUS 1-11 Minaurum Corp. Also enclosed is a check for \$10,575.