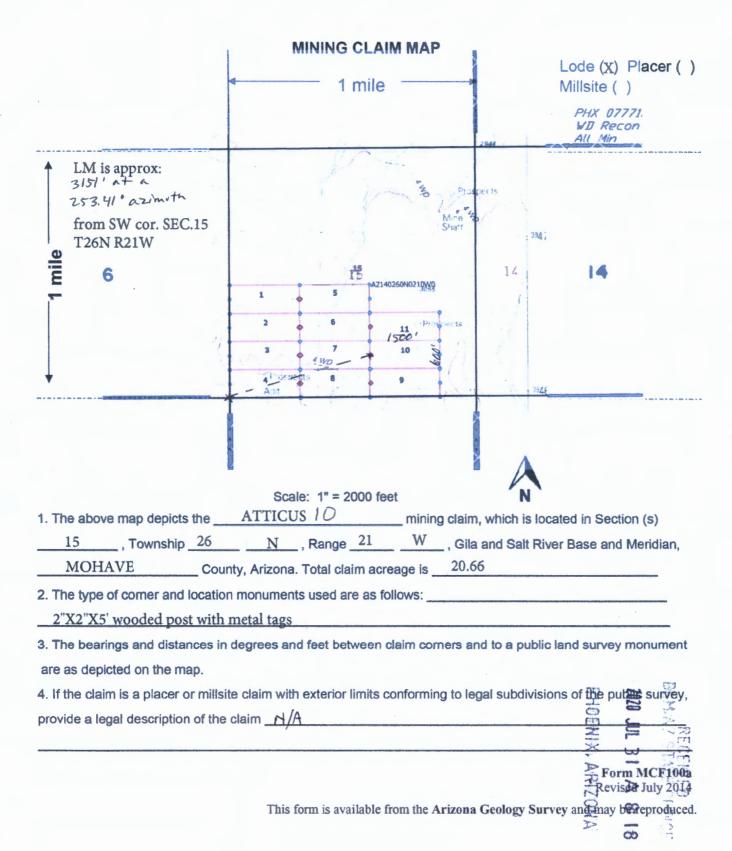

#### MINING CLAIM STATUS REPORT - Assessment Year 2020

| Data Entered: 8 6 2020 mm                                                                           | MTP Checked By: 200                              |
|-----------------------------------------------------------------------------------------------------|--------------------------------------------------|
| LEAD SERIAL NUMBER: AMC 460775                                                                      | thru AMC 460821                                  |
| NUMBER OF CLAIMS & TYPE:                                                                            | CHARGES:                                         |
| LODE                                                                                                | Processing Fee @ \$20 = \$                       |
| PLACER                                                                                              | Location Fee @ \$40 = \$                         |
| ASSOCIATION PLACER                                                                                  | Maintenance Fee @ \$165 = \$ 1,155               |
| MILL SITE                                                                                           | Add'l Maint Fee for Assoc Placer = \$            |
| TUNNEL SITE                                                                                         | SUBTOTAL \$                                      |
| TOTAL ACREAGE: Per Claim                                                                            | Other Fees \$                                    |
| (Placer Only)                                                                                       | Other Fees \$                                    |
| NUMBER OF LOCATORS:                                                                                 | TOTAL \$ 10,575                                  |
| DOCUMENTS RECEIVED VIA: Over-the-Counter [ ]                                                        | Mail [ TIMELY FILED: Yes [ No [ ]                |
| LEGAL DESCRIPTION:  T 21N, R 20W T 33N, R 20W T 33N, R 20W T 26N, R 21W  BLM [ ] FOREST SERVICE [ ] | SEC                                              |
| WILDERNESS AREA [ ]                                                                                 |                                                  |
| SPLIT ESTATE: N/A [ ] SX [ ] PX [ ] OTHI                                                            | ocated on SHRA Land? Yes [ ] No [ ]              |
| RECONVEYED MINERALS ON BLM LAND REQUIRE OPEN Open to Entry On                                       |                                                  |
| COMMENTS/STATUS: VOID [ ] PARTIALLY VOID [ OTHER [ ]                                                | ] PVT MINERALS [ ] WITHDRAWN LANDS [ ]           |
|                                                                                                     |                                                  |
|                                                                                                     |                                                  |
|                                                                                                     |                                                  |
| [ ] Claimant acknowledges that portions of the following of                                         |                                                  |
| Printed Name of Claimant                                                                            | Signature of Claimant                            |
|                                                                                                     |                                                  |
|                                                                                                     | ADJUDICATION************************************ |
| DATE                                                                                                | INTIALS                                          |