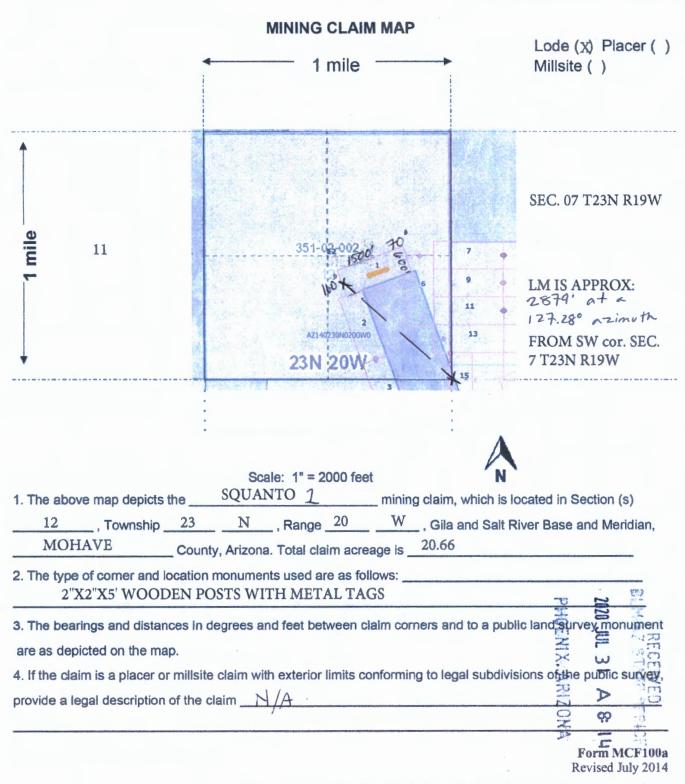

OFFICIAL RECORDS OF MOHAVE COUNTY KRISTI BLAIR, COUNTY RECORDER

07/14/2020 12:16 PM Fee: \$30.00

| LOCATION NOTICE FOR LODE MINING CLAIM                                         |                        |                  | voge.        | and a                                                                                                                                                                                                                                                                                                                                                                                                                                                                                                                                                                                                                                                                                                                                                                                                                                                                                                                                                                                                                                                                                                                                                                                                                                                                                                                                                                                                                                                                                                                                                                                                                                                                                                                                                                                                                                                                                                                                                                                                                                                                                                                          |
|-------------------------------------------------------------------------------|------------------------|------------------|--------------|--------------------------------------------------------------------------------------------------------------------------------------------------------------------------------------------------------------------------------------------------------------------------------------------------------------------------------------------------------------------------------------------------------------------------------------------------------------------------------------------------------------------------------------------------------------------------------------------------------------------------------------------------------------------------------------------------------------------------------------------------------------------------------------------------------------------------------------------------------------------------------------------------------------------------------------------------------------------------------------------------------------------------------------------------------------------------------------------------------------------------------------------------------------------------------------------------------------------------------------------------------------------------------------------------------------------------------------------------------------------------------------------------------------------------------------------------------------------------------------------------------------------------------------------------------------------------------------------------------------------------------------------------------------------------------------------------------------------------------------------------------------------------------------------------------------------------------------------------------------------------------------------------------------------------------------------------------------------------------------------------------------------------------------------------------------------------------------------------------------------------------|
| □Amendment BLM Serial #                                                       | BLM                    | F                | 2020         | <u> </u>                                                                                                                                                                                                                                                                                                                                                                                                                                                                                                                                                                                                                                                                                                                                                                                                                                                                                                                                                                                                                                                                                                                                                                                                                                                                                                                                                                                                                                                                                                                                                                                                                                                                                                                                                                                                                                                                                                                                                                                                                                                                                                                       |
| NOTICE ISHEREBY GIVEN that the                                                | Date                   |                  |              | 72                                                                                                                                                                                                                                                                                                                                                                                                                                                                                                                                                                                                                                                                                                                                                                                                                                                                                                                                                                                                                                                                                                                                                                                                                                                                                                                                                                                                                                                                                                                                                                                                                                                                                                                                                                                                                                                                                                                                                                                                                                                                                                                             |
| UPD 1 lode mining claim has been located                                      | Stamp                  | PHOENIX, ARIZON/ | 3            | 25 <b>(1)</b>                                                                                                                                                                                                                                                                                                                                                                                                                                                                                                                                                                                                                                                                                                                                                                                                                                                                                                                                                                                                                                                                                                                                                                                                                                                                                                                                                                                                                                                                                                                                                                                                                                                                                                                                                                                                                                                                                                                                                                                                                                                                                                                  |
| by MINAURUM CORP. whose current mailing                                       |                        |                  | D            | TVCD                                                                                                                                                                                                                                                                                                                                                                                                                                                                                                                                                                                                                                                                                                                                                                                                                                                                                                                                                                                                                                                                                                                                                                                                                                                                                                                                                                                                                                                                                                                                                                                                                                                                                                                                                                                                                                                                                                                                                                                                                                                                                                                           |
| address is 300 W. CLAREDON AVE. SUITE 230                                     |                        | 3                | Ċ            |                                                                                                                                                                                                                                                                                                                                                                                                                                                                                                                                                                                                                                                                                                                                                                                                                                                                                                                                                                                                                                                                                                                                                                                                                                                                                                                                                                                                                                                                                                                                                                                                                                                                                                                                                                                                                                                                                                                                                                                                                                                                                                                                |
| PHOENIX, AZ 85013                                                             |                        |                  | N            | A STATE OF THE STA |
| The general course of this claim is WESTERLY-EASTERLY                         | _and it is situated in | MOHA             | VE           | -                                                                                                                                                                                                                                                                                                                                                                                                                                                                                                                                                                                                                                                                                                                                                                                                                                                                                                                                                                                                                                                                                                                                                                                                                                                                                                                                                                                                                                                                                                                                                                                                                                                                                                                                                                                                                                                                                                                                                                                                                                                                                                                              |
| County, Arizona. This claim is 1500 feet in length and                        | 600 feet in            | width.           |              |                                                                                                                                                                                                                                                                                                                                                                                                                                                                                                                                                                                                                                                                                                                                                                                                                                                                                                                                                                                                                                                                                                                                                                                                                                                                                                                                                                                                                                                                                                                                                                                                                                                                                                                                                                                                                                                                                                                                                                                                                                                                                                                                |
| 20.66 Total Claim Acreage. This claim runs from the location mo               | nument on which th     | is location      | on noti      | ice                                                                                                                                                                                                                                                                                                                                                                                                                                                                                                                                                                                                                                                                                                                                                                                                                                                                                                                                                                                                                                                                                                                                                                                                                                                                                                                                                                                                                                                                                                                                                                                                                                                                                                                                                                                                                                                                                                                                                                                                                                                                                                                            |
| is posted on the centerline of the claim approximately 20 feet                | in a EAST dire         | ction to t       | he <u>EA</u> | ST                                                                                                                                                                                                                                                                                                                                                                                                                                                                                                                                                                                                                                                                                                                                                                                                                                                                                                                                                                                                                                                                                                                                                                                                                                                                                                                                                                                                                                                                                                                                                                                                                                                                                                                                                                                                                                                                                                                                                                                                                                                                                                                             |
| end line and 1480 feet in a WEST direction to the WEST                        | end line. Th           | is claim i       | is mari      | ked by six                                                                                                                                                                                                                                                                                                                                                                                                                                                                                                                                                                                                                                                                                                                                                                                                                                                                                                                                                                                                                                                                                                                                                                                                                                                                                                                                                                                                                                                                                                                                                                                                                                                                                                                                                                                                                                                                                                                                                                                                                                                                                                                     |
| monuments, one at each corner and one at the center of each end lin           | e of the claim.        |                  |              |                                                                                                                                                                                                                                                                                                                                                                                                                                                                                                                                                                                                                                                                                                                                                                                                                                                                                                                                                                                                                                                                                                                                                                                                                                                                                                                                                                                                                                                                                                                                                                                                                                                                                                                                                                                                                                                                                                                                                                                                                                                                                                                                |
| The location monument on which this notice is posted is situated within       | Section 01             | _,Towns          | hip 2        | 1N                                                                                                                                                                                                                                                                                                                                                                                                                                                                                                                                                                                                                                                                                                                                                                                                                                                                                                                                                                                                                                                                                                                                                                                                                                                                                                                                                                                                                                                                                                                                                                                                                                                                                                                                                                                                                                                                                                                                                                                                                                                                                                                             |
| , Range 20W , Gila Salt River Base and Meridian, Ar                           | izona and this claim   | encomp           | asses        | portions                                                                                                                                                                                                                                                                                                                                                                                                                                                                                                                                                                                                                                                                                                                                                                                                                                                                                                                                                                                                                                                                                                                                                                                                                                                                                                                                                                                                                                                                                                                                                                                                                                                                                                                                                                                                                                                                                                                                                                                                                                                                                                                       |
| of the following quarter section(s), section(s), Township(s) and Range        | (s)                    |                  |              |                                                                                                                                                                                                                                                                                                                                                                                                                                                                                                                                                                                                                                                                                                                                                                                                                                                                                                                                                                                                                                                                                                                                                                                                                                                                                                                                                                                                                                                                                                                                                                                                                                                                                                                                                                                                                                                                                                                                                                                                                                                                                                                                |
| SE1/4 SEC.02 and SW1/4 SEC.01 T21N R20W                                       |                        |                  |              |                                                                                                                                                                                                                                                                                                                                                                                                                                                                                                                                                                                                                                                                                                                                                                                                                                                                                                                                                                                                                                                                                                                                                                                                                                                                                                                                                                                                                                                                                                                                                                                                                                                                                                                                                                                                                                                                                                                                                                                                                                                                                                                                |
| Gila Salt River Base and Meridian, Arizona.                                   |                        |                  |              |                                                                                                                                                                                                                                                                                                                                                                                                                                                                                                                                                                                                                                                                                                                                                                                                                                                                                                                                                                                                                                                                                                                                                                                                                                                                                                                                                                                                                                                                                                                                                                                                                                                                                                                                                                                                                                                                                                                                                                                                                                                                                                                                |
| The locality of this claim with reference to some natural object or permanent | anent monument ar      | nd additi        | onal ir      | nformation                                                                                                                                                                                                                                                                                                                                                                                                                                                                                                                                                                                                                                                                                                                                                                                                                                                                                                                                                                                                                                                                                                                                                                                                                                                                                                                                                                                                                                                                                                                                                                                                                                                                                                                                                                                                                                                                                                                                                                                                                                                                                                                     |
| (if any) concerning its locality are as follows: the location monument        | is: 1815.85 feet at a  | 188.83           | ° azim       | uth (true                                                                                                                                                                                                                                                                                                                                                                                                                                                                                                                                                                                                                                                                                                                                                                                                                                                                                                                                                                                                                                                                                                                                                                                                                                                                                                                                                                                                                                                                                                                                                                                                                                                                                                                                                                                                                                                                                                                                                                                                                                                                                                                      |
| North) from the SW cor. Of SEC.1 T21N R20W GILA SALT RIVER                    | BASE and MERIDI        | AN, AR           | ZON          | Α                                                                                                                                                                                                                                                                                                                                                                                                                                                                                                                                                                                                                                                                                                                                                                                                                                                                                                                                                                                                                                                                                                                                                                                                                                                                                                                                                                                                                                                                                                                                                                                                                                                                                                                                                                                                                                                                                                                                                                                                                                                                                                                              |
| The above                                                                     | information is show    | on the           | gatta o      | ?<br>hed map.                                                                                                                                                                                                                                                                                                                                                                                                                                                                                                                                                                                                                                                                                                                                                                                                                                                                                                                                                                                                                                                                                                                                                                                                                                                                                                                                                                                                                                                                                                                                                                                                                                                                                                                                                                                                                                                                                                                                                                                                                                                                                                                  |
| DATED AND POSTED on the ground this 30th day of JUNE X AGENT                  | ,2020                  |                  |              |                                                                                                                                                                                                                                                                                                                                                                                                                                                                                                                                                                                                                                                                                                                                                                                                                                                                                                                                                                                                                                                                                                                                                                                                                                                                                                                                                                                                                                                                                                                                                                                                                                                                                                                                                                                                                                                                                                                                                                                                                                                                                                                                |
| Print Name(s) CRYSTAL BURGESS                                                 |                        | <u> </u>         | - :          |                                                                                                                                                                                                                                                                                                                                                                                                                                                                                                                                                                                                                                                                                                                                                                                                                                                                                                                                                                                                                                                                                                                                                                                                                                                                                                                                                                                                                                                                                                                                                                                                                                                                                                                                                                                                                                                                                                                                                                                                                                                                                                                                |
| Signature(s)                                                                  |                        | M.               | >            | 9                                                                                                                                                                                                                                                                                                                                                                                                                                                                                                                                                                                                                                                                                                                                                                                                                                                                                                                                                                                                                                                                                                                                                                                                                                                                                                                                                                                                                                                                                                                                                                                                                                                                                                                                                                                                                                                                                                                                                                                                                                                                                                                              |
|                                                                               |                        |                  |              | 2                                                                                                                                                                                                                                                                                                                                                                                                                                                                                                                                                                                                                                                                                                                                                                                                                                                                                                                                                                                                                                                                                                                                                                                                                                                                                                                                                                                                                                                                                                                                                                                                                                                                                                                                                                                                                                                                                                                                                                                                                                                                                                                              |