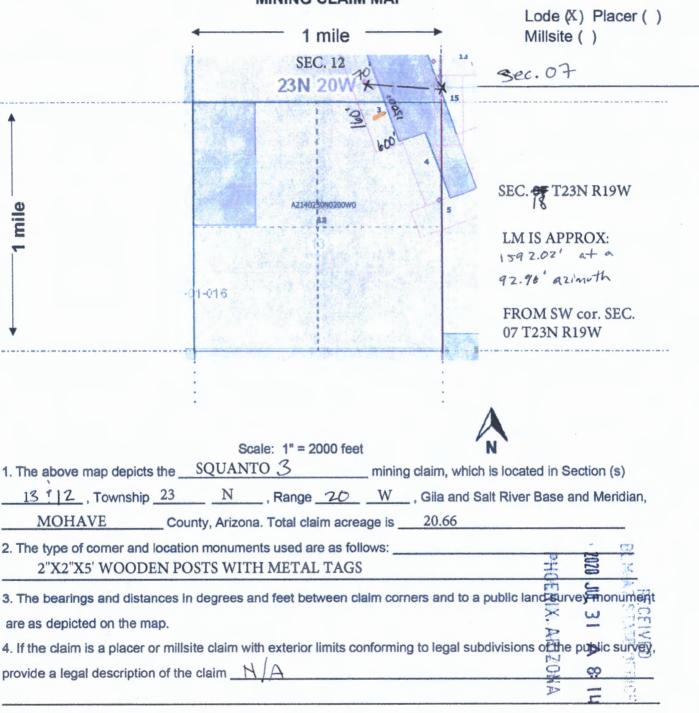

2.96° azimuth (true    |
| North) from the SW cor, Of SEC.7 T23N R19W GILA SALT RIVER                | BASE and MERIDIA        | N, ARIZONA             |
|                                                                           |                         |                        |
| The above                                                                 | information is shown    | on the attached map.   |
| DATED AND POSTED on the ground this 30th day of JUNE X AGENT              | ,2020                   |                        |
| Print Name(s) CRYSTAL BURGESS                                             |                         |                        |
| Signature(s)                                                              |                         |                        |



Form MCF100a Revised July 2014

AMC460793

WHEN RECORDED PLEASE RETURN TO: BURGEX INC. 1042 E. FORT UNION BLVD. #124 MIDVALE, UT 84047



OFFICIAL RECORDS OF MOHAVE COUNTY KRISTI BLAIR, COUNTY RECORDER



07/14/2020 12:16 PM Fee: \$30.00

| LOCATION NOTICE FOR LODE MINING CLAIM                                    |                          | 7                | 2020         |           |
|--------------------------------------------------------------------------|--------------------------|------------------|--------------|-----------|
| ☐Amendment BLM Serial #                                                  | BLM<br>Date<br>Stamp     |                  |              | - A       |
| NOTICEISHEREBYGIVENthatthe                                               |                          | *