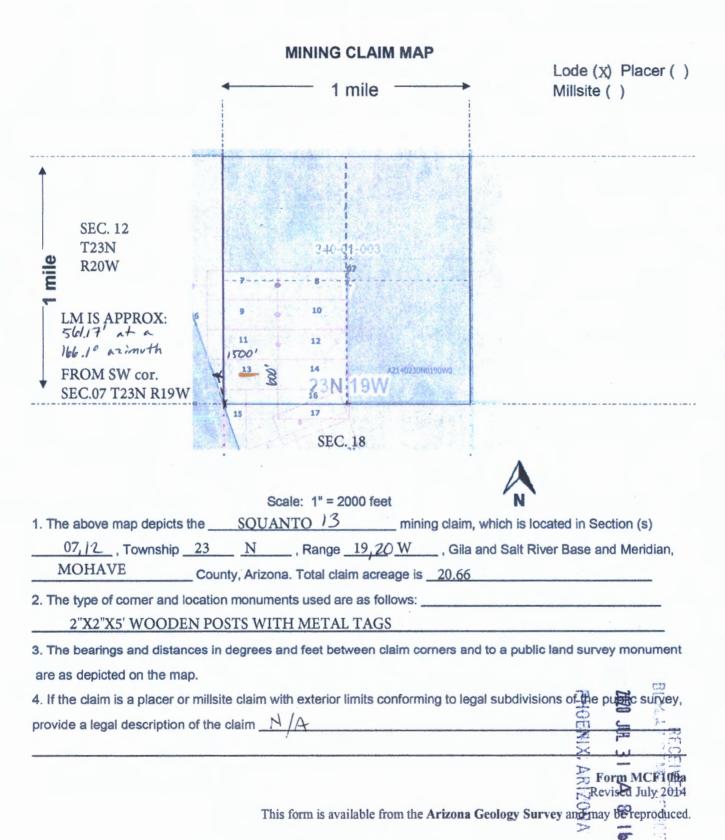

OFFICIAL RECORDS OF MOHAVE COUNTY KRISTI BLAIR, COUNTY RECORDER

07/14/2020 12:16 PM Fee: \$30.00

| LOCATION NOTICE FOR LODE MINING CLAIM                                         |                        |                  | voge.        | and a                                                                                                                                                                                                                                                                                                                                                                                                                                                                                                                                                                                                                                                                                                                                                                                                                                                                                                                                                                                                                                                                                                                                                                                                                                                                                                                                                                                                                                                                                                                                                                                                                                                                                                                                                                                                                                                                                                                                                                                                                                                                                                                          |
|-------------------------------------------------------------------------------|------------------------|------------------|--------------|--------------------------------------------------------------------------------------------------------------------------------------------------------------------------------------------------------------------------------------------------------------------------------------------------------------------------------------------------------------------------------------------------------------------------------------------------------------------------------------------------------------------------------------------------------------------------------------------------------------------------------------------------------------------------------------------------------------------------------------------------------------------------------------------------------------------------------------------------------------------------------------------------------------------------------------------------------------------------------------------------------------------------------------------------------------------------------------------------------------------------------------------------------------------------------------------------------------------------------------------------------------------------------------------------------------------------------------------------------------------------------------------------------------------------------------------------------------------------------------------------------------------------------------------------------------------------------------------------------------------------------------------------------------------------------------------------------------------------------------------------------------------------------------------------------------------------------------------------------------------------------------------------------------------------------------------------------------------------------------------------------------------------------------------------------------------------------------------------------------------------------|
| □Amendment BLM Serial #                                                       | BLM                    | F                | 2020         | <u> </u>                                                                                                                                                                                                                                                                                                                                                                                                                                                                                                                                                                                                                                                                                                                                                                                                                                                                                                                                                                                                                                                                                                                                                                                                                                                                                                                                                                                                                                                                                                                                                                                                                                                                                                                                                                                                                                                                                                                                                                                                                                                                                                                       |
| NOTICE ISHEREBY GIVEN that the                                                | Date                   |                  |              | 72                                                                                                                                                                                                                                                                                                                                                                                                                                                                                                                                                                                                                                                                                                                                                                                                                                                                                                                                                                                                                                                                                                                                                                                                                                                                                                                                                                                                                                                                                                                                                                                                                                                                                                                                                                                                                                                                                                                                                                                                                                                                                                                             |
| UPD 1 lode mining claim has been located                                      | Stamp                  | PHOENIX, ARIZON/ | 3            | 25 <b>(1)</b>                                                                                                                                                                                                                                                                                                                                                                                                                                                                                                                                                                                                                                                                                                                                                                                                                                                                                                                                                                                                                                                                                                                                                                                                                                                                                                                                                                                                                                                                                                                                                                                                                                                                                                                                                                                                                                                                                                                                                                                                                                                                                                                  |
| by MINAURUM CORP. whose current mailing                                       |                        |                  | D            | TVCD                                                                                                                                                                                                                                                                                                                                                                                                                                                                                                                                                                                                                                                                                                                                                                                                                                                                                                                                                                                                                                                                                                                                                                                                                                                                                                                                                                                                                                                                                                                                                                                                                                                                                                                                                                                                                                                                                                                                                                                                                                                                                                                           |
| address is 300 W. CLAREDON AVE. SUITE 230                                     |                        | 3                | Ċ            |                                                                                                                                                                                                                                                                                                                                                                                                                                                                                                                                                                                                                                                                                                                                                                                                                                                                                                                                                                                                                                                                                                                                                                                                                                                                                                                                                                                                                                                                                                                                                                                                                                                                                                                                                                                                                                                                                                                                                                                                                                                                                                                                |
| PHOENIX, AZ 85013                                                             |                        |                  | N            | A STATE OF THE STA |
| The general course of this claim is WESTERLY-EASTERLY                         | _and it is situated in | MOHA             | VE           | -                                                                                                                                                                                                                                                                                                                                                                                                                                                                                                                                                                                                                                                                                                                                                                                                                                                                                                                                                                                                                                                                                                                                                                                                                                                                                                                                                                                                                                                                                                                                                                                                                                                                                                                                                                                                                                                                                                                                                                                                                                                                                                                              |
| County, Arizona. This claim is 1500 feet in length and                        | 600 feet in            | width.           |              |                                                                                                                                                                                                                                                                                                                                                                                                                                                                                                                                                                                                                                                                                                                                                                                                                                                                                                                                                                                                                                                                                                                                                                                                                                                                                                                                                                                                                                                                                                                                                                                                                                                                                                                                                                                                                                                                                                                                                                                                                                                                                                                                |
| 20.66 Total Claim Acreage. This claim runs from the location mo               | nument on which th     | is location      | on noti      | ice                                                                                                                                                                                                                                                                                                                                                                                                                                                                                                                                                                                                                                                                                                                                                                                                                                                                                                                                                                                                                                                                                                                                                                                                                                                                                                                                                                                                                                                                                                                                                                                                                                                                                                                                                                                                                                                                                                                                                                                                                                                                                                                            |
| is posted on the centerline of the claim approximately 20 feet                | in a EAST dire         | ction to t       | he <u>EA</u> | ST                                                                                                                                                                                                                                                                                                                                                                                                                                                                                                                                                                                                                                                                                                                                                                                                                                                                                                                                                                                                                                                                                                                                                                                                                                                                                                                                                                                                                                                                                                                                                                                                                                                                                                                                                                                                                                                                                                                                                                                                                                                                                                                             |
| end line and 1480 feet in a WEST direction to the WEST                        | end line. Th           | is claim i       | is mari      | ked by six                                                                                                                                                                                                                                                                                                                                                                                                                                                                                                                                                                                                                                                                                                                                                                                                                                                                                                                                                                                                                                                                                                                                                                                                                                                                                                                                                                                                                                                                                                                                                                                                                                                                                                                                                                                                                                                                                                                                                                                                                                                                                                                     |
| monuments, one at each corner and one at the center of each end lin           | e of the claim.        |                  |              |                                                                                                                                                                                                                                                                                                                                                                                                                                                                                                                                                                                                                                                                                                                                                                                                                                                                                                                                                                                                                                                                                                                                                                                                                                                                                                                                                                                                                                                                                                                                                                                                                                                                                                                                                                                                                                                                                                                                                                                                                                                                                                                                |
| The location monument on which this notice is posted is situated within       | Section 01             | _,Towns          | hip 2        | 1N                                                                                                                                                                                                                                                                                                                                                                                                                                                                                                                                                                                                                                                                                                                                                                                                                                                                                                                                                                                                                                                                                                                                                                                                                                                                                                                                                                                                                                                                                                                                                                                                                                                                                                                                                                                                                                                                                                                                                                                                                                                                                                                             |
| , Range 20W , Gila Salt River Base and Meridian, Ar                           | izona and this claim   | encomp           | asses        | portions                                                                                                                                                                                                                                                                                                                                                                                                                                                                                                                                                                                                                                                                                                                                                                                                                                                                                                                                                                                                                                                                                                                                                                                                                                                                                                                                                                                                                                                                                                                                                                                                                                                                                                                                                                                                                                                                                                                                                                                                                                                                                                                       |
| of the following quarter section(s), section(s), Township(s) and Range        | (s)                    |                  |              |                                                                                                                                                                                                                                                                                                                                                                                                                                                                                                                                                                                                                                                                                                                                                                                                                                                                                                                                                                                                                                                                                                                                                                                                                                                                                                                                                                                                                                                                                                                                                                                                                                                                                                                                                                                                                                                                                                                                                                                                                                                                                                                                |
| SE1/4 SEC.02 and SW1/4 SEC.01 T21N R20W                                       |                        |                  |              |                                                                                                                                                                                                                                                                                                                                                                                                                                                                                                                                                                                                                                                                                                                                                                                                                                                                                                                                                                                                                                                                                                                                                                                                                                                                                                                                                                                                                                                                                                                                                                                                                                                                                                                                                                                                                                                                                                                                                                                                                                                                                                                                |
| Gila Salt River Base and Meridian, Arizona.                                   |                        |                  |              |                                                                                                                                                                                                                                                                                                                                                                                                                                                                                                                                                                                                                                                                                                                                                                                                                                                                                                                                                                                                                                                                                                                                                                                                                                                                                                                                                                                                                                                                                                                                                                                                                                                                                                                                                                                                                                                                                                                                                                                                                                                                                                                                |
| The locality of this claim with reference to some natural object or permanent | anent monument ar      | nd additi        | onal ir      | nformation                                                                                                                                                                                                                                                                                                                                                                                                                                                                                                                                                                                                                                                                                                                                                                                                                                                                                                                                                                                                                                                                                                                                                                                                                                                                                                                                                                                                                                                                                                                                                                                                                                                                                                                                                                                                                                                                                                                                                                                                                                                                                                                     |
| (if any) concerning its locality are as follows: the location monument        | is: 1815.85 feet at a  | 188.83           | ° azim       | uth (true                                                                                                                                                                                                                                                                                                                                                                                                                                                                                                                                                                                                                                                                                                                                                                                                                                                                                                                                                                                                                                                                                                                                                                                                                                                                                                                                                                                                                                                                                                                                                                                                                                                                                                                                                                                                                                                                                                                                                                                                                                                                                                                      |
| North) from the SW cor. Of SEC.1 T21N R20W GILA SALT RIVER                    | BASE and MERIDI        | AN, AR           | ZON          | Α                                                                                                                                                                                                                                                                                                                                                                                                                                                                                                                                                                                                                                                                                                                                                                                                                                                                                                                                                                                                                                                                                                                                                                                                                                                                                                                                                                                                                                                                                                                                                                                                                                                                                                                                                                                                                                                                                                                                                                                                                                                                                                                              |
| The above                                                                     | information is show    | on the           | gatta o      | ?<br>hed map.                                                                                                                                                                                                                                                                                                                                                                                                                                                                                                                                                                                                                                                                                                                                                                                                                                                                                                                                                                                                                                                                                                                                                                                                                                                                                                                                                                                                                                                                                                                                                                                                                                                                                                                                                                                                                                                                                                                                                                                                                                                                                                                  |
| DATED AND POSTED on the ground this 30th day of JUNE X AGENT                  | ,2020                  |                  |              |                                                                                                                                                                                                                                                                                                                                                                                                                                                                                                                                                                                                                                                                                                                                                                                                                                                                                                                                                                                                                                                                                                                                                                                                                                                                                                                                                                                                                                                                                                                                                                                                                                                                                                                                                                                                                                                                                                                                                                                                                                                                                                                                |
| Print Name(s) CRYSTAL BURGESS                                                 |                        | <u> </u>         | - :          |                                                                                                                                                                                                                                                                                                                                                                                                                                                                                                                                                                                                                                                                                                                                                                                                                                                                                                                                                                                                                                                                                                                                                                                                                                                                                                                                                                                                                                                                                                                                                                                                                                                                                                                                                                                                                                                                                                                                                                                                                                                                                                                                |
| Signature(s)                                                                  |                        | M.               | >            | 9                                                                                                                                                                                                                                                                                                                                                                                                                                                                                                                                                                                                                                                                                                                                                                                                                                                                                                                                                                                                                                                                                                                                                                                                                                                                                                                                                                                                                                                                                                                                                                                                                                                                                                                                                                                                                                                                                                                                                                                                                                                                                                                              |
|                                                                               |                        |                  |              | 2                                                                                                                                                                                                                                                                                                                                                                                                                                                                                                                                                                                                                                                                                                                                                                                                                                                                                                                                                                                                                                                                                                                                                                                                                                                                                                                                                                                                                                                                                                                                                                                                                                                                                                                                                                                                                                                                                                                                                                                                                                                                                                                              |