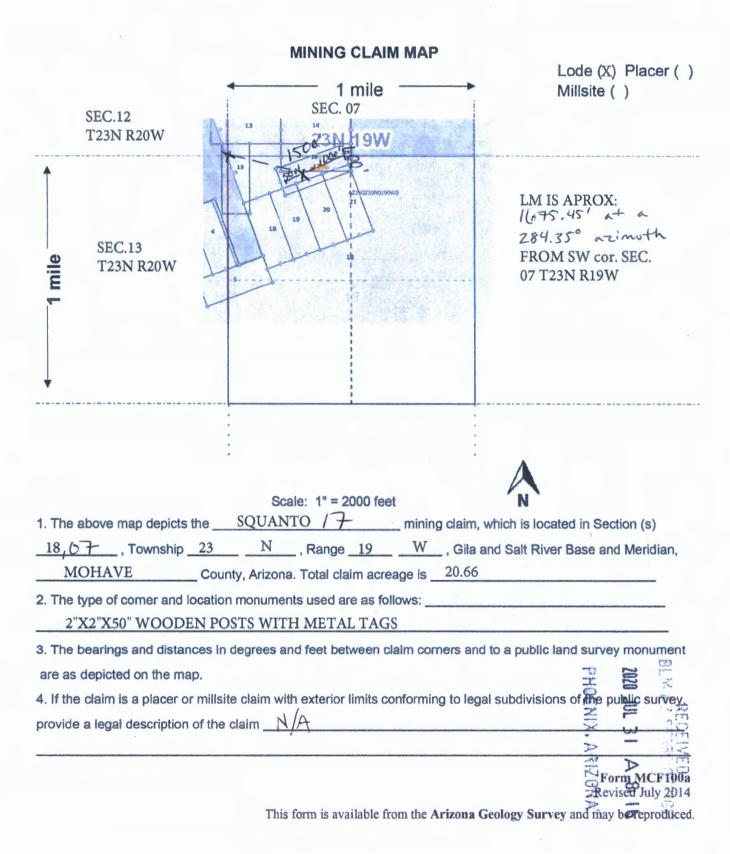

IA         |
|                                                                           |                        |                 |                      |            |
|                                                                           | information is show    | n on the        | attac                | ched map.  |
| DATED AND POSTED on the ground this 30th day of JUNE X AGENT              | ,2020                  |                 |                      |            |
| Print Name(s) CRYSTAL BURGESS                                             |                        |                 |                      |            |
| Signature(s)                                                              |                        |                 |                      |            |



D TAN-C 1 5 0  $\infty$ 

WHEN RECORDED PLEASE RETURN TO: BURGEX INC. 1042 E. FORT UNION BLVD. #124 MIDVALE, UT 84047



OFFICIAL RECORDS OF MOHAVE COUNTY KRISTI BLAIR, COUNTY RECORDER

07/14/2020 12:16 PM Fee: \$30.00

| LOCATION NOTICE FOR LODE MINING CLAIM                                         |                                  |