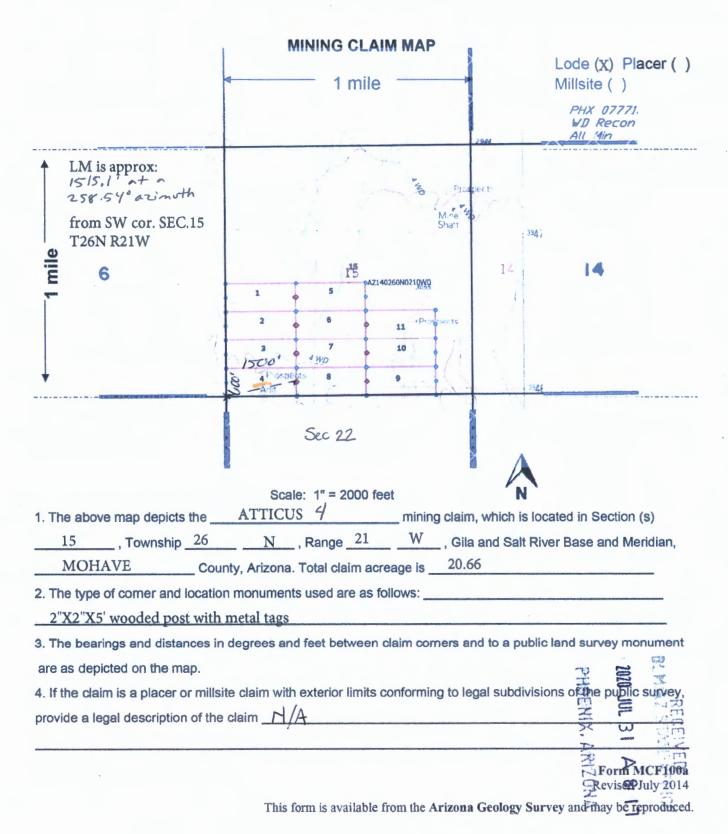

## **MISCELLANEOUS**

Burgex Inc.

1042 E. Fort Union Blvd #124 Midvale, Utah 84047 775-335-2053

July 27, 2020

BLM Arizona State Office 1 N Central Ave. #800 Phoenix, AZ 85004

Enclosed are 47 Lode Location Certificates for claims UPD 1-11, SQUANTO 1-21 and ATTICUS 1-11 Minaurum Corp. Also enclosed is a check for \$10,575.