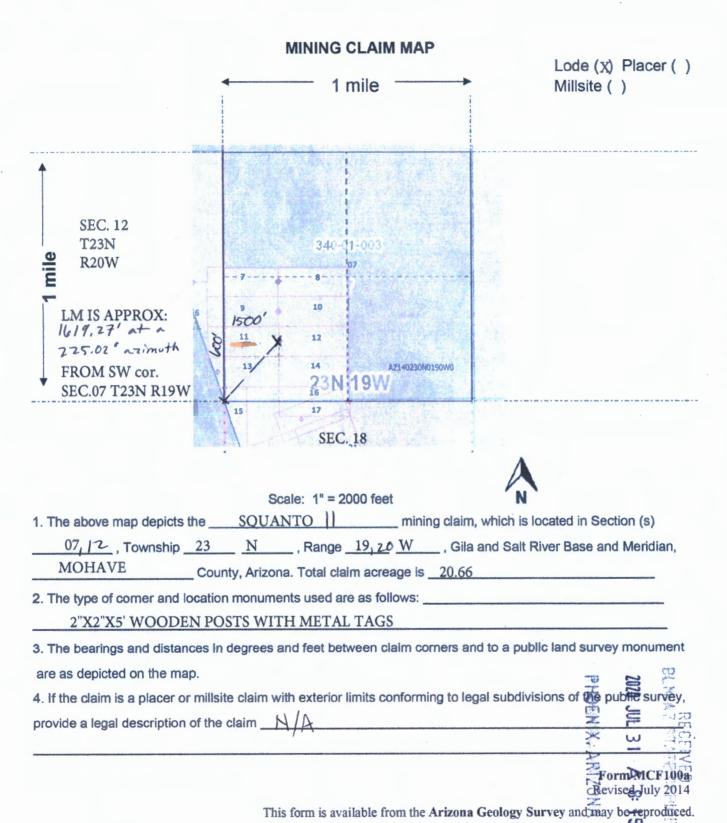

OFFICIAL RECORDS OF MOHAVE COUNTY KRISTI BLAIR, COUNTY RECORDER

07/14/2020 12:16 PM Fee: \$30.00

| LOCATION NOTICE FOR LODE MINING CLAIM                                         |                        |                  | voge.        | and a                                                                                                                                                                                                                                                                                                                                                                                                                                                                                                                                                                                                                                                                                                                                                                                                                                                                                                                                                                                                                                                                                                                                                                                                                                                                                                                                                                                                                                                                                                                                                                                                                                                                                                                                                                                                                                                                                                                                                                                                                                                                                                                          |
|-------------------------------------------------------------------------------|------------------------|------------------|--------------|--------------------------------------------------------------------------------------------------------------------------------------------------------------------------------------------------------------------------------------------------------------------------------------------------------------------------------------------------------------------------------------------------------------------------------------------------------------------------------------------------------------------------------------------------------------------------------------------------------------------------------------------------------------------------------------------------------------------------------------------------------------------------------------------------------------------------------------------------------------------------------------------------------------------------------------------------------------------------------------------------------------------------------------------------------------------------------------------------------------------------------------------------------------------------------------------------------------------------------------------------------------------------------------------------------------------------------------------------------------------------------------------------------------------------------------------------------------------------------------------------------------------------------------------------------------------------------------------------------------------------------------------------------------------------------------------------------------------------------------------------------------------------------------------------------------------------------------------------------------------------------------------------------------------------------------------------------------------------------------------------------------------------------------------------------------------------------------------------------------------------------|
| □Amendment BLM Serial #                                                       | BLM                    | F                | 2020         | <u> </u>                                                                                                                                                                                                                                                                                                                                                                                                                                                                                                                                                                                                                                                                                                                                                                                                                                                                                                                                                                                                                                                                                                                                                                                                                                                                                                                                                                                                                                                                                                                                                                                                                                                                                                                                                                                                                                                                                                                                                                                                                                                                                                                       |
| NOTICE ISHEREBY GIVEN that the                                                | Date                   |                  |              | 72                                                                                                                                                                                                                                                                                                                                                                                                                                                                                                                                                                                                                                                                                                                                                                                                                                                                                                                                                                                                                                                                                                                                                                                                                                                                                                                                                                                                                                                                                                                                                                                                                                                                                                                                                                                                                                                                                                                                                                                                                                                                                                                             |
| UPD 1 lode mining claim has been located                                      | Stamp                  | PHOENIX, ARIZON/ | 3            | 25 <b>(1)</b>                                                                                                                                                                                                                                                                                                                                                                                                                                                                                                                                                                                                                                                                                                                                                                                                                                                                                                                                                                                                                                                                                                                                                                                                                                                                                                                                                                                                                                                                                                                                                                                                                                                                                                                                                                                                                                                                                                                                                                                                                                                                                                                  |
| by MINAURUM CORP. whose current mailing                                       |                        |                  | D            | TVCD                                                                                                                                                                                                                                                                                                                                                                                                                                                                                                                                                                                                                                                                                                                                                                                                                                                                                                                                                                                                                                                                                                                                                                                                                                                                                                                                                                                                                                                                                                                                                                                                                                                                                                                                                                                                                                                                                                                                                                                                                                                                                                                           |
| address is 300 W. CLAREDON AVE. SUITE 230                                     |                        | 3                | Ċ            |                                                                                                                                                                                                                                                                                                                                                                                                                                                                                                                                                                                                                                                                                                                                                                                                                                                                                                                                                                                                                                                                                                                                                                                                                                                                                                                                                                                                                                                                                                                                                                                                                                                                                                                                                                                                                                                                                                                                                                                                                                                                                                                                |
| PHOENIX, AZ 85013                                                             |                        |                  | N            | A STATE OF THE STA |
| The general course of this claim is WESTERLY-EASTERLY                         | _and it is situated in | MOHA             | VE           | -                                                                                                                                                                                                                                                                                                                                                                                                                                                                                                                                                                                                                                                                                                                                                                                                                                                                                                                                                                                                                                                                                                                                                                                                                                                                                                                                                                                                                                                                                                                                                                                                                                                                                                                                                                                                                                                                                                                                                                                                                                                                                                                              |
| County, Arizona. This claim is 1500 feet in length and                        | 600 feet in            | width.           |              |                                                                                                                                                                                                                                                                                                                                                                                                                                                                                                                                                                                                                                                                                                                                                                                                                                                                                                                                                                                                                                                                                                                                                                                                                                                                                                                                                                                                                                                                                                                                                                                                                                                                                                                                                                                                                                                                                                                                                                                                                                                                                                                                |
| 20.66 Total Claim Acreage. This claim runs from the location mo               | nument on which th     | is location      | on noti      | ice                                                                                                                                                                                                                                                                                                                                                                                                                                                                                                                                                                                                                                                                                                                                                                                                                                                                                                                                                                                                                                                                                                                                                                                                                                                                                                                                                                                                                                                                                                                                                                                                                                                                                                                                                                                                                                                                                                                                                                                                                                                                                                                            |
| is posted on the centerline of the claim approximately 20 feet                | in a EAST dire         | ction to t       | he <u>EA</u> | ST                                                                                                                                                                                                                                                                                                                                                                                                                                                                                                                                                                                                                                                                                                                                                                                                                                                                                                                                                                                                                                                                                                                                                                                                                                                                                                                                                                                                                                                                                                                                                                                                                                                                                                                                                                                                                                                                                                                                                                                                                                                                                                                             |
| end line and 1480 feet in a WEST direction to the WEST                        | end line. Th           | is claim i       | is mari      | ked by six                                                                                                                                                                                                                                                                                                                                                                                                                                                                                                                                                                                                                                                                                                                                                                                                                                                                                                                                                                                                                                                                                                                                                                                                                                                                                                                                                                                                                                                                                                                                                                                                                                                                                                                                                                                                                                                                                                                                                                                                                                                                                                                     |
| monuments, one at each corner and one at the center of each end lin           | e of the claim.        |                  |              |                                                                                                                                                                                                                                                                                                                                                                                                                                                                                                                                                                                                                                                                                                                                                                                                                                                                                                                                                                                                                                                                                                                                                                                                                                                                                                                                                                                                                                                                                                                                                                                                                                                                                                                                                                                                                                                                                                                                                                                                                                                                                                                                |
| The location monument on which this notice is posted is situated within       | Section 01             | _,Towns          | hip 2        | 1N                                                                                                                                                                                                                                                                                                                                                                                                                                                                                                                                                                                                                                                                                                                                                                                                                                                                                                                                                                                                                                                                                                                                                                                                                                                                                                                                                                                                                                                                                                                                                                                                                                                                                                                                                                                                                                                                                                                                                                                                                                                                                                                             |
| , Range 20W , Gila Salt River Base and Meridian, Ar                           | izona and this claim   | encomp           | asses        | portions                                                                                                                                                                                                                                                                                                                                                                                                                                                                                                                                                                                                                                                                                                                                                                                                                                                                                                                                                                                                                                                                                                                                                                                                                                                                                                                                                                                                                                                                                                                                                                                                                                                                                                                                                                                                                                                                                                                                                                                                                                                                                                                       |
| of the following quarter section(s), section(s), Township(s) and Range        | (s)                    |                  |              |                                                                                                                                                                                                                                                                                                                                                                                                                                                                                                                                                                                                                                                                                                                                                                                                                                                                                                                                                                                                                                                                                                                                                                                                                                                                                                                                                                                                                                                                                                                                                                                                                                                                                                                                                                                                                                                                                                                                                                                                                                                                                                                                |
| SE1/4 SEC.02 and SW1/4 SEC.01 T21N R20W                                       |                        |                  |              |                                                                                                                                                                                                                                                                                                                                                                                                                                                                                                                                                                                                                                                                                                                                                                                                                                                                                                                                                                                                                                                                                                                                                                                                                                                                                                                                                                                                                                                                                                                                                                                                                                                                                                                                                                                                                                                                                                                                                                                                                                                                                                                                |
| Gila Salt River Base and Meridian, Arizona.                                   |                        |                  |              |                                                                                                                                                                                                                                                                                                                                                                                                                                                                                                                                                                                                                                                                                                                                                                                                                                                                                                                                                                                                                                                                                                                                                                                                                                                                                                                                                                                                                                                                                                                                                                                                                                                                                                                                                                                                                                                                                                                                                                                                                                                                                                                                |
| The locality of this claim with reference to some natural object or permanent | anent monument ar      | nd additi        | onal ir      | nformation                                                                                                                                                                                                                                                                                                                                                                                                                                                                                                                                                                                                                                                                                                                                                                                                                                                                                                                                                                                                                                                                                                                                                                                                                                                                                                                                                                                                                                                                                                                                                                                                                                                                                                                                                                                                                                                                                                                                                                                                                                                                                                                     |
| (if any) concerning its locality are as follows: the location monument        | is: 1815.85 feet at a  | 188.83           | ° azim       | uth (true                                                                                                                                                                                                                                                                                                                                                                                                                                                                                                                                                                                                                                                                                                                                                                                                                                                                                                                                                                                                                                                                                                                                                                                                                                                                                                                                                                                                                                                                                                                                                                                                                                                                                                                                                                                                                                                                                                                                                                                                                                                                                                                      |
| North) from the SW cor. Of SEC.1 T21N R20W GILA SALT RIVER                    | BASE and MERIDI        | AN, AR           | ZON          | Α                                                                                                                                                                                                                                                                                                                                                                                                                                                                                                                                                                                                                                                                                                                                                                                                                                                                                                                                                                                                                                                                                                                                                                                                                                                                                                                                                                                                                                                                                                                                                                                                                                                                                                                                                                                                                                                                                                                                                                                                                                                                                                                              |
| The above                                                                     | information is show    | on the           | gatta o      | ?<br>hed map.                                                                                                                                                                                                                                                                                                                                                                                                                                                                                                                                                                                                                                                                                                                                                                                                                                                                                                                                                                                                                                                                                                                                                                                                                                                                                                                                                                                                                                                                                                                                                                                                                                                                                                                                                                                                                                                                                                                                                                                                                                                                                                                  |
| DATED AND POSTED on the ground this 30th day of JUNE X AGENT                  | ,2020                  |                  |              |                                                                                                                                                                                                                                                                                                                                                                                                                                                                                                                                                                                                                                                                                                                                                                                                                                                                                                                                                                                                                                                                                                                                                                                                                                                                                                                                                                                                                                                                                                                                                                                                                                                                                                                                                                                                                                                                                                                                                                                                                                                                                                                                |
| Print Name(s) CRYSTAL BURGESS                                                 |                        | <u> </u>         | - :          |                                                                                                                                                                                                                                                                                                                                                                                                                                                                                                                                                                                                                                                                                                                                                                                                                                                                                                                                                                                                                                                                                                                                                                                                                                                                                                                                                                                                                                                                                                                                                                                                                                                                                                                                                                                                                                                                                                                                                                                                                                                                                                                                |
| Signature(s)                                                                  |                        | M.               | >            | 9                                                                                                                                                                                                                                                                                                                                                                                                                                                                                                                                                                                                                                                                                                                                                                                                                                                                                                                                                                                                                                                                                                                                                                                                                                                                                                                                                                                                                                                                                                                                                                                                                                                                                                                                                                                                                                                                                                                                                                                                                                                                                                                              |
|                                                                               |                        |                  |              | 2                                                                                                                                                                                                                                                                                                                                                                                                                                                                                                                                                                                                                                                                                                                                                                                                                                                                                                                                                                                                                                                                                                                                                                                                                                                                                                                                                                                                                                                                                                                                                                                                                                                                                                                                                                                                                                                                                                                                                                                                                                                                                                                              |