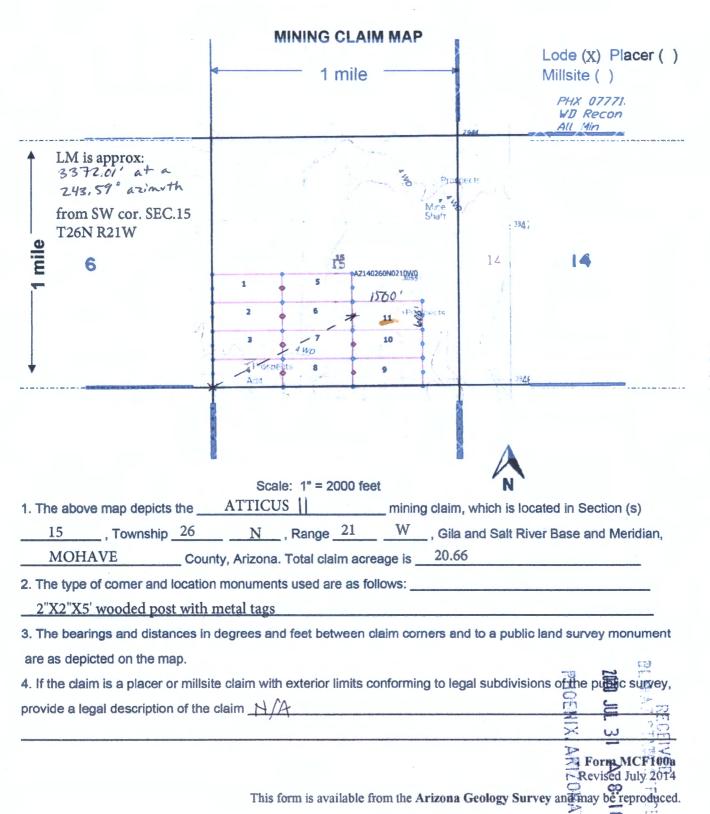

#### MINING CLAIM STATUS REPORT - Assessment Year 2020

| Data Entered: 8 6 2020 mm                                                                           | MTP Checked By: 200                              |
|-----------------------------------------------------------------------------------------------------|--------------------------------------------------|
| LEAD SERIAL NUMBER: AMC 460775                                                                      | thru AMC 460821                                  |
| NUMBER OF CLAIMS & TYPE:                                                                            | CHARGES:                                         |
| LODE                                                                                                | Processing Fee @ \$20 = \$                       |
| PLACER                                                                                              | Location Fee @ \$40 = \$                         |
| ASSOCIATION PLACER                                                                                  | Maintenance Fee @ \$165 = \$ 1,155               |
| MILL SITE                                                                                           | Add'l Maint Fee for Assoc Placer = \$            |
| TUNNEL SITE                                                                                         | SUBTOTAL \$                                      |
| TOTAL ACREAGE: Per Claim                                                                            | Other Fees \$                                    |
| (Placer Only)                                                                                       | Other Fees \$                                    |
| NUMBER OF LOCATORS:                                                                                 | TOTAL \$ 10,575                                  |
| DOCUMENTS RECEIVED VIA: Over-the-Counter [ ]                                                        | Mail [ TIMELY FILED: Yes [ No [ ]                |
| LEGAL DESCRIPTION:  T 21N, R 20W T 33N, R 20W T 33N, R 20W T 26N, R 21W  BLM [ ] FOREST SERVICE [ ] | SEC                                              |
| WILDERNESS AREA [ ]                                                                                 |                                                  |
| SPLIT ESTATE: N/A [ ] SX [ ] PX [ ] OTHI                                                            | ocated on SHRA Land? Yes [ ] No [ ]              |
| RECONVEYED MINERALS ON BLM LAND REQUIRE OPEN Open to Entry On                                       |                                                  |
| COMMENTS/STATUS: VOID [ ] PARTIALLY VOID [ OTHER [ ]                                                | ] PVT MINERALS [ ] WITHDRAWN LANDS [ ]           |
|                                                                                                     |                                                  |
|                                                                                                     |                                                  |
|                                                                                                     |                                                  |
| [ ] Claimant acknowledges that portions of the following of                                         |                                                  |
| Printed Name of Claimant                                                                            | Signature of Claimant                            |
|                                                                                                     |                                                  |
|                                                                                                     | ADJUDICATION************************************ |
| DATE                                                                                                | INTIALS                                          |