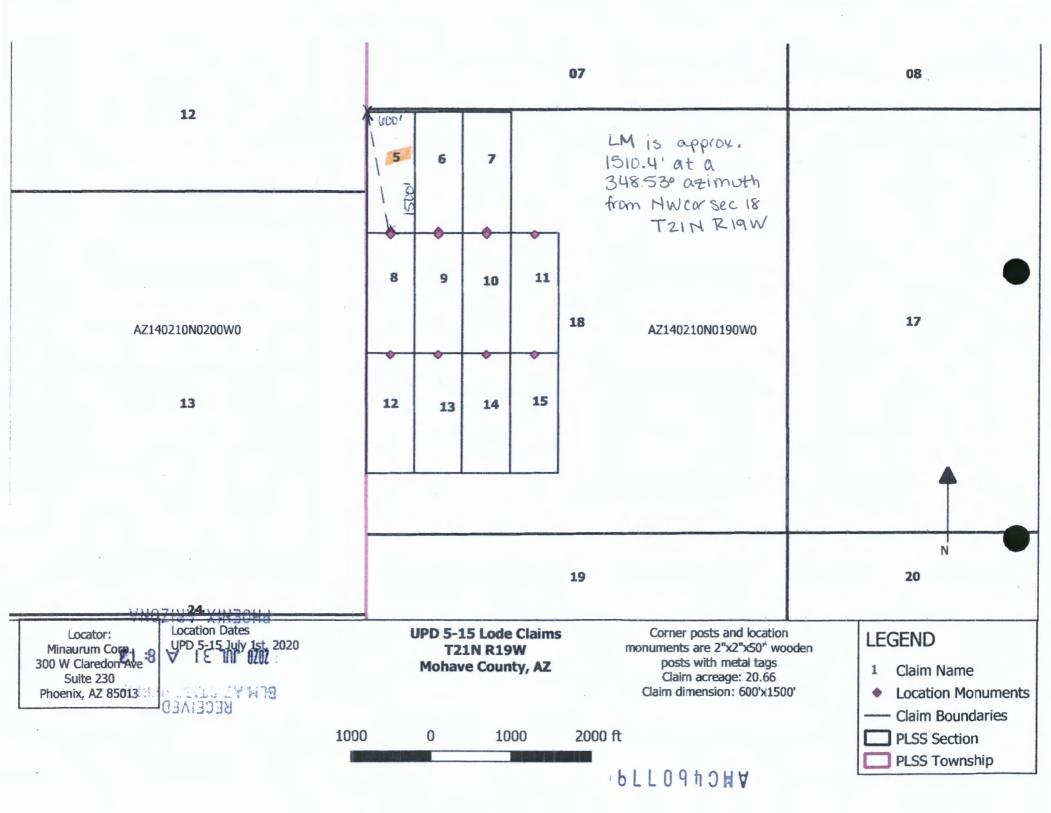

#### MINING CLAIM STATUS REPORT - Assessment Year 2020

| Data Entered: 8 6 2020 mm                                                                           | MTP Checked By: 200                              |
|-----------------------------------------------------------------------------------------------------|--------------------------------------------------|
| LEAD SERIAL NUMBER: AMC 460775                                                                      | thru AMC 460821                                  |
| NUMBER OF CLAIMS & TYPE:                                                                            | CHARGES:                                         |
| LODE                                                                                                | Processing Fee @ \$20 = \$                       |
| PLACER                                                                                              | Location Fee @ \$40 = \$                         |
| ASSOCIATION PLACER                                                                                  | Maintenance Fee @ \$165 = \$ 1,155               |
| MILL SITE                                                                                           | Add'l Maint Fee for Assoc Placer = \$            |
| TUNNEL SITE                                                                                         | SUBTOTAL \$                                      |
| TOTAL ACREAGE: Per Claim                                                                            | Other Fees \$                                    |
| (Placer Only)                                                                                       | Other Fees \$                                    |
| NUMBER OF LOCATORS:                                                                                 | TOTAL \$ 10,575                                  |
| DOCUMENTS RECEIVED VIA: Over-the-Counter [ ]                                                        | Mail [ TIMELY FILED: Yes [ No [ ]                |
| LEGAL DESCRIPTION:  T 21N, R 20W T 33N, R 20W T 33N, R 20W T 26N, R 21W  BLM [ ] FOREST SERVICE [ ] | SEC                                              |
| WILDERNESS AREA [ ]                                                                                 |                                                  |
| SPLIT ESTATE: N/A [ ] SX [ ] PX [ ] OTHI                                                            | ocated on SHRA Land? Yes [ ] No [ ]              |
| RECONVEYED MINERALS ON BLM LAND REQUIRE OPEN Open to Entry On                                       |                                                  |
| COMMENTS/STATUS: VOID [ ] PARTIALLY VOID [ OTHER [ ]                                                | ] PVT MINERALS [ ] WITHDRAWN LANDS [ ]           |
|                                                                                                     |                                                  |
|                                                                                                     |                                                  |
|                                                                                                     |                                                  |
| [ ] Claimant acknowledges that portions of the following of                                         |                                                  |
| Printed Name of Claimant                                                                            | Signature of Claimant                            |
|                                                                                                     |                                                  |
|                                                                                                     | ADJUDICATION************************************ |
| DATE                                                                                                | INTIALS                                          |