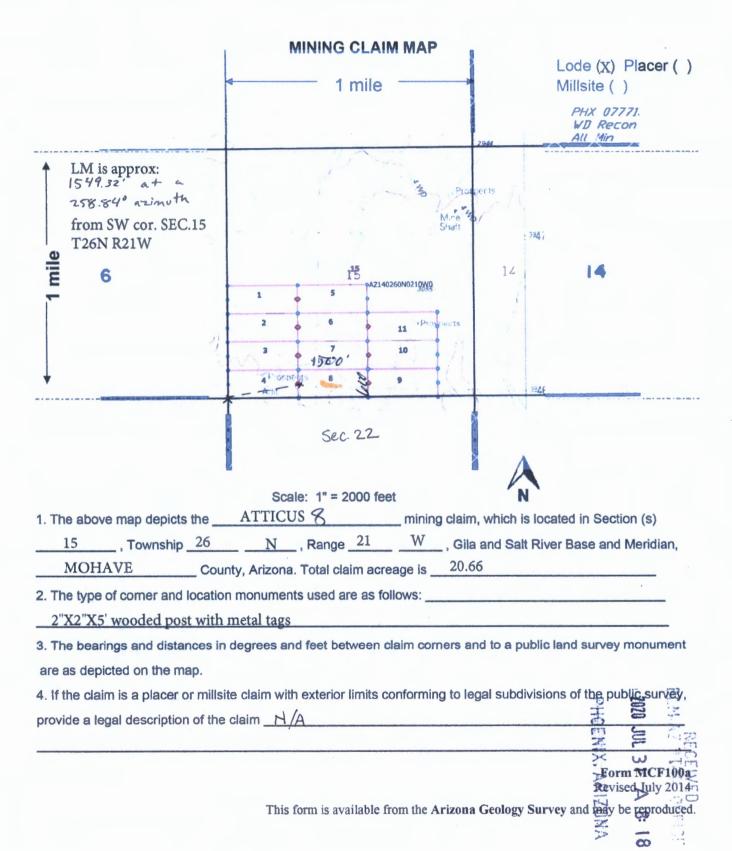

OFFICIAL RECORDS OF MOHAVE COUNTY KRISTI BLAIR, COUNTY RECORDER

07/14/2020 12:16 PM Fee: \$30.00

| LOCATION NOTICE FOR LODE MINING CLAIM                                         |                        |                  | voge.        | and a                                                                                                                                                                                                                                                                                                                                                                                                                                                                                                                                                                                                                                                                                                                                                                                                                                                                                                                                                                                                                                                                                                                                                                                                                                                                                                                                                                                                                                                                                                                                                                                                                                                                                                                                                                                                                                                                                                                                                                                                                                                                                                                          |
|-------------------------------------------------------------------------------|------------------------|------------------|--------------|--------------------------------------------------------------------------------------------------------------------------------------------------------------------------------------------------------------------------------------------------------------------------------------------------------------------------------------------------------------------------------------------------------------------------------------------------------------------------------------------------------------------------------------------------------------------------------------------------------------------------------------------------------------------------------------------------------------------------------------------------------------------------------------------------------------------------------------------------------------------------------------------------------------------------------------------------------------------------------------------------------------------------------------------------------------------------------------------------------------------------------------------------------------------------------------------------------------------------------------------------------------------------------------------------------------------------------------------------------------------------------------------------------------------------------------------------------------------------------------------------------------------------------------------------------------------------------------------------------------------------------------------------------------------------------------------------------------------------------------------------------------------------------------------------------------------------------------------------------------------------------------------------------------------------------------------------------------------------------------------------------------------------------------------------------------------------------------------------------------------------------|
| □Amendment BLM Serial #                                                       | BLM                    | F                | 2020         | <u> </u>                                                                                                                                                                                                                                                                                                                                                                                                                                                                                                                                                                                                                                                                                                                                                                                                                                                                                                                                                                                                                                                                                                                                                                                                                                                                                                                                                                                                                                                                                                                                                                                                                                                                                                                                                                                                                                                                                                                                                                                                                                                                                                                       |
| NOTICE ISHEREBY GIVEN that the                                                | Date                   |                  |              | 72                                                                                                                                                                                                                                                                                                                                                                                                                                                                                                                                                                                                                                                                                                                                                                                                                                                                                                                                                                                                                                                                                                                                                                                                                                                                                                                                                                                                                                                                                                                                                                                                                                                                                                                                                                                                                                                                                                                                                                                                                                                                                                                             |
| UPD 1 lode mining claim has been located                                      | Stamp                  | PHOENIX, ARIZON/ | 3            | 25 <b>(1)</b>                                                                                                                                                                                                                                                                                                                                                                                                                                                                                                                                                                                                                                                                                                                                                                                                                                                                                                                                                                                                                                                                                                                                                                                                                                                                                                                                                                                                                                                                                                                                                                                                                                                                                                                                                                                                                                                                                                                                                                                                                                                                                                                  |
| by MINAURUM CORP. whose current mailing                                       |                        |                  | D            | TVCD                                                                                                                                                                                                                                                                                                                                                                                                                                                                                                                                                                                                                                                                                                                                                                                                                                                                                                                                                                                                                                                                                                                                                                                                                                                                                                                                                                                                                                                                                                                                                                                                                                                                                                                                                                                                                                                                                                                                                                                                                                                                                                                           |
| address is 300 W. CLAREDON AVE. SUITE 230                                     |                        | 3                | Ċ            |                                                                                                                                                                                                                                                                                                                                                                                                                                                                                                                                                                                                                                                                                                                                                                                                                                                                                                                                                                                                                                                                                                                                                                                                                                                                                                                                                                                                                                                                                                                                                                                                                                                                                                                                                                                                                                                                                                                                                                                                                                                                                                                                |
| PHOENIX, AZ 85013                                                             |                        |                  | N            | A STATE OF THE STA |
| The general course of this claim is WESTERLY-EASTERLY                         | _and it is situated in | MOHA             | VE           | -                                                                                                                                                                                                                                                                                                                                                                                                                                                                                                                                                                                                                                                                                                                                                                                                                                                                                                                                                                                                                                                                                                                                                                                                                                                                                                                                                                                                                                                                                                                                                                                                                                                                                                                                                                                                                                                                                                                                                                                                                                                                                                                              |
| County, Arizona. This claim is 1500 feet in length and                        | 600 feet in            | width.           |              |                                                                                                                                                                                                                                                                                                                                                                                                                                                                                                                                                                                                                                                                                                                                                                                                                                                                                                                                                                                                                                                                                                                                                                                                                                                                                                                                                                                                                                                                                                                                                                                                                                                                                                                                                                                                                                                                                                                                                                                                                                                                                                                                |
| 20.66 Total Claim Acreage. This claim runs from the location mo               | nument on which th     | is location      | on noti      | ice                                                                                                                                                                                                                                                                                                                                                                                                                                                                                                                                                                                                                                                                                                                                                                                                                                                                                                                                                                                                                                                                                                                                                                                                                                                                                                                                                                                                                                                                                                                                                                                                                                                                                                                                                                                                                                                                                                                                                                                                                                                                                                                            |
| is posted on the centerline of the claim approximately 20 feet                | in a EAST dire         | ction to t       | he <u>EA</u> | ST                                                                                                                                                                                                                                                                                                                                                                                                                                                                                                                                                                                                                                                                                                                                                                                                                                                                                                                                                                                                                                                                                                                                                                                                                                                                                                                                                                                                                                                                                                                                                                                                                                                                                                                                                                                                                                                                                                                                                                                                                                                                                                                             |
| end line and 1480 feet in a WEST direction to the WEST                        | end line. Th           | is claim i       | is mari      | ked by six                                                                                                                                                                                                                                                                                                                                                                                                                                                                                                                                                                                                                                                                                                                                                                                                                                                                                                                                                                                                                                                                                                                                                                                                                                                                                                                                                                                                                                                                                                                                                                                                                                                                                                                                                                                                                                                                                                                                                                                                                                                                                                                     |
| monuments, one at each corner and one at the center of each end lin           | e of the claim.        |                  |              |                                                                                                                                                                                                                                                                                                                                                                                                                                                                                                                                                                                                                                                                                                                                                                                                                                                                                                                                                                                                                                                                                                                                                                                                                                                                                                                                                                                                                                                                                                                                                                                                                                                                                                                                                                                                                                                                                                                                                                                                                                                                                                                                |
| The location monument on which this notice is posted is situated within       | Section 01             | _,Towns          | hip 2        | 1N                                                                                                                                                                                                                                                                                                                                                                                                                                                                                                                                                                                                                                                                                                                                                                                                                                                                                                                                                                                                                                                                                                                                                                                                                                                                                                                                                                                                                                                                                                                                                                                                                                                                                                                                                                                                                                                                                                                                                                                                                                                                                                                             |
| , Range 20W , Gila Salt River Base and Meridian, Ar                           | izona and this claim   | encomp           | asses        | portions                                                                                                                                                                                                                                                                                                                                                                                                                                                                                                                                                                                                                                                                                                                                                                                                                                                                                                                                                                                                                                                                                                                                                                                                                                                                                                                                                                                                                                                                                                                                                                                                                                                                                                                                                                                                                                                                                                                                                                                                                                                                                                                       |
| of the following quarter section(s), section(s), Township(s) and Range        | (s)                    |                  |              |                                                                                                                                                                                                                                                                                                                                                                                                                                                                                                                                                                                                                                                                                                                                                                                                                                                                                                                                                                                                                                                                                                                                                                                                                                                                                                                                                                                                                                                                                                                                                                                                                                                                                                                                                                                                                                                                                                                                                                                                                                                                                                                                |
| SE1/4 SEC.02 and SW1/4 SEC.01 T21N R20W                                       |                        |                  |              |                                                                                                                                                                                                                                                                                                                                                                                                                                                                                                                                                                                                                                                                                                                                                                                                                                                                                                                                                                                                                                                                                                                                                                                                                                                                                                                                                                                                                                                                                                                                                                                                                                                                                                                                                                                                                                                                                                                                                                                                                                                                                                                                |
| Gila Salt River Base and Meridian, Arizona.                                   |                        |                  |              |                                                                                                                                                                                                                                                                                                                                                                                                                                                                                                                                                                                                                                                                                                                                                                                                                                                                                                                                                                                                                                                                                                                                                                                                                                                                                                                                                                                                                                                                                                                                                                                                                                                                                                                                                                                                                                                                                                                                                                                                                                                                                                                                |
| The locality of this claim with reference to some natural object or permanent | anent monument ar      | nd additi        | onal ir      | nformation                                                                                                                                                                                                                                                                                                                                                                                                                                                                                                                                                                                                                                                                                                                                                                                                                                                                                                                                                                                                                                                                                                                                                                                                                                                                                                                                                                                                                                                                                                                                                                                                                                                                                                                                                                                                                                                                                                                                                                                                                                                                                                                     |
| (if any) concerning its locality are as follows: the location monument        | is: 1815.85 feet at a  | 188.83           | ° azim       | uth (true                                                                                                                                                                                                                                                                                                                                                                                                                                                                                                                                                                                                                                                                                                                                                                                                                                                                                                                                                                                                                                                                                                                                                                                                                                                                                                                                                                                                                                                                                                                                                                                                                                                                                                                                                                                                                                                                                                                                                                                                                                                                                                                      |
| North) from the SW cor. Of SEC.1 T21N R20W GILA SALT RIVER                    | BASE and MERIDI        | AN, AR           | ZON          | Α                                                                                                                                                                                                                                                                                                                                                                                                                                                                                                                                                                                                                                                                                                                                                                                                                                                                                                                                                                                                                                                                                                                                                                                                                                                                                                                                                                                                                                                                                                                                                                                                                                                                                                                                                                                                                                                                                                                                                                                                                                                                                                                              |
| The above                                                                     | information is show    | on the           | gatta o      | ?<br>hed map.                                                                                                                                                                                                                                                                                                                                                                                                                                                                                                                                                                                                                                                                                                                                                                                                                                                                                                                                                                                                                                                                                                                                                                                                                                                                                                                                                                                                                                                                                                                                                                                                                                                                                                                                                                                                                                                                                                                                                                                                                                                                                                                  |
| DATED AND POSTED on the ground this 30th day of JUNE X AGENT                  | ,2020                  |                  |              |                                                                                                                                                                                                                                                                                                                                                                                                                                                                                                                                                                                                                                                                                                                                                                                                                                                                                                                                                                                                                                                                                                                                                                                                                                                                                                                                                                                                                                                                                                                                                                                                                                                                                                                                                                                                                                                                                                                                                                                                                                                                                                                                |
| Print Name(s) CRYSTAL BURGESS                                                 |                        | <u> </u>         | - :          |                                                                                                                                                                                                                                                                                                                                                                                                                                                                                                                                                                                                                                                                                                                                                                                                                                                                                                                                                                                                                                                                                                                                                                                                                                                                                                                                                                                                                                                                                                                                                                                                                                                                                                                                                                                                                                                                                                                                                                                                                                                                                                                                |
| Signature(s)                                                                  |                        | M.               | >            | 9                                                                                                                                                                                                                                                                                                                                                                                                                                                                                                                                                                                                                                                                                                                                                                                                                                                                                                                                                                                                                                                                                                                                                                                                                                                                                                                                                                                                                                                                                                                                                                                                                                                                                                                                                                                                                                                                                                                                                                                                                                                                                                                              |
|                                                                               |                        |                  |              | 2                                                                                                                                                                                                                                                                                                                                                                                                                                                                                                                                                                                                                                                                                                                                                                                                                                                                                                                                                                                                                                                                                                                                                                                                                                                                                                                                                                                                                                                                                                                                                                                                                                                                                                                                                                                                                                                                                                                                                                                                                                                                                                                              |