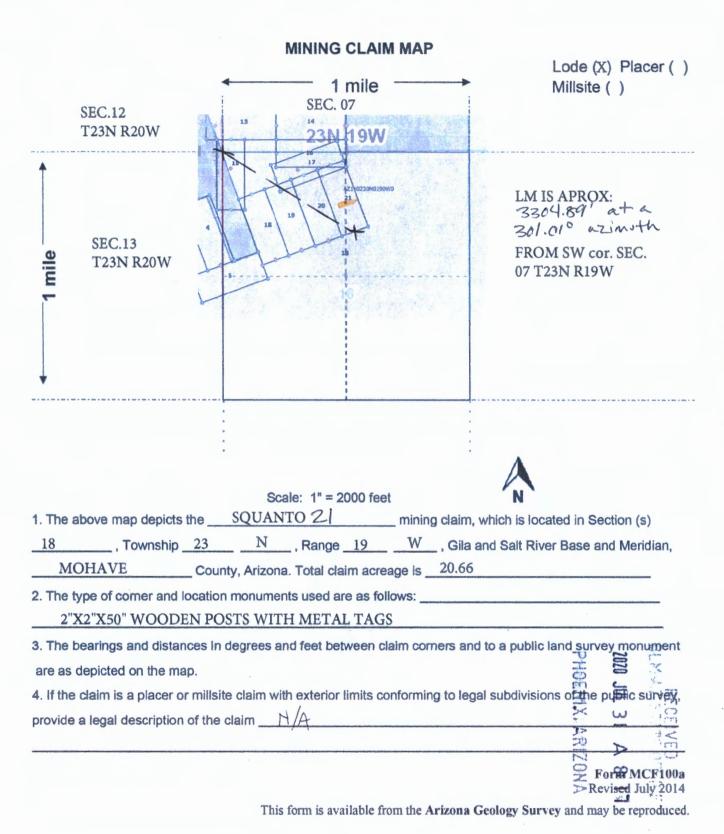

om the SW cor. Of SEC.7 T23N R19W GILA SALT RIVER                   | BASE and MERIDIA         | AN, ARIZONA              |
|                                                                              |                          |                          |
|                                                                              | information is shown     | n on the attached map.   |
| DATED AND POSTED on the ground this 30th day of JUNE X AGENT                 | ,2020                    |                          |
| Print Name(s) CRYSTAL BURGESS                                                |                          |                          |
| Signature(s)                                                                 |                          |                          |



AMC460811:

WHEN RECORDED PLEASE RETURN TO: BURGEX INC. 1042 E. FORT UNION BLVD. #124 MIDVALE, UT 84047



OFFICIAL RECORDS OF MOHAVE COUNTY KRISTI BLAIR, COUNTY RECORDER



07/14/2020 12:16 PM Fee: \$30.00

| LOCATION NOTICE FOR LODE MINING CLAIM                                     |                          | TO               | 2020         |           |
|---------------------------------------------------------------------------|--------------------------|------------------|--------------|-----------|
| Amendment BLM Serial #                                                    | BLM                      | Š                |              | 723       |
| NOTICEISHEREBYGIVENthatthe                                                | Date                     | **<br>**         | $\omega$