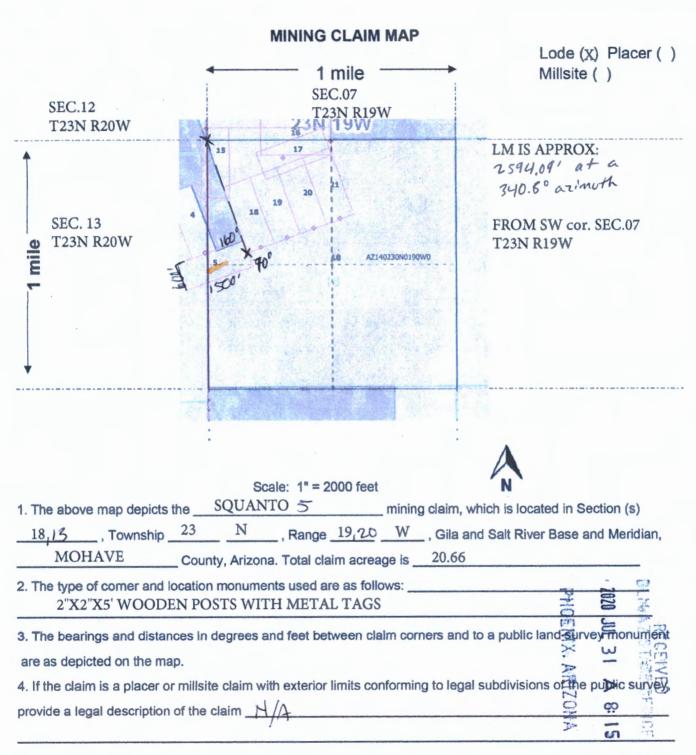

| (if any) concerning its locality are as follows: the location monument   |                          |             |              |
| North) from the SW cor. Of SEC.7 T23N R19W GILA SALT RIVER               | BASE and MERIDIA         | AN, ARIZ    | ONA          |
| The above                                                                | e information is show    | n on the a  | ttached map  |
|                                                                          | ,2020                    |             |              |
| Print Name(s) CRYSTAL BURGESS                                            |                          |             |              |
| Signature(s)                                                             | ·                        |             |              |



Form MCF100a Revised July 2014

WHEN RECORDED PLEASE RETURN TO: BURGEX INC. 1042 E. FORT UNION BLVD. #124 MIDVALE, UT 84047



OFFICIAL RECORDS OF MOHAVE COUNTY KRISTI BLAIR, COUNTY RECORDER

07/14/2020 12:16 PM Fee: \$30.00

| LOCATION NOTICE FOR LODE MINING CLAIM                                    | BLM<br>Date<br>Stamp    | 100 T 000 T  |
|--------------------------------------------------------------------------|-------------------------|----------------------------------------------------------------------------------------------------------------------------------------------------------------------------------------------------------------------------------------------------------------------------------------------------------------------------------------------------------------